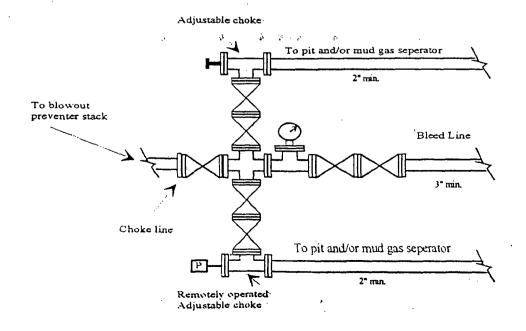

#### 3. PRESURECONTROL EQUIPMENT:

A BOP with a minimum opening of 21 1/4" will be installed on the 20" casing rated for 2000# BOP systems. A BOP with a minimum opening of 13 5/8" will be installed on the 13 3/8" rated for 3000# BOP systems and a 5000# BOP system will be installed on the 9 5/8" casing and will be consistent with API RP 53. Pressure tests will be conducted before drilling out from under all casing strings which are set and cemented in place. Blowout Preventer controls will be installed prior to drilling the surface plug and will remain in use until the well is completed or abandoned. Preventers will be inspected and operated at least daily to ensure good mechanical working order, and this inspection recorded on the daily drilling report.

See Exhibit B.