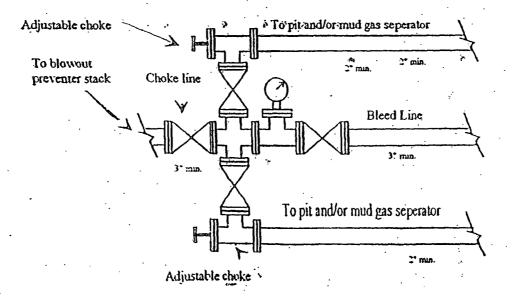

#### 3. PRESURECONTROL EQUIPMENT:

A BOP with a minimum opening of 21 1/4" will be installed on the 20" casing rated for 2000# BOP systems. A BOP with a minimum opening of 13 5/8" will be installed on the 13 3/8" rated for 3000# BOP systems and a 5000# BOP system will be installed on the 9 5/8" casing and will be consistent with API RP 53. Pressure tests will be conducted before drilling out from under all casing strings which are set and cemented in place. Blowout Preventer controls will be installed prior to drilling the surface plug and will remain in use until the well is completed or abandoned. Preventers will be inspected and operated at least daily to ensure good mechanical working order, and this inspection recorded on the daily drilling report.

See Exhibit B.