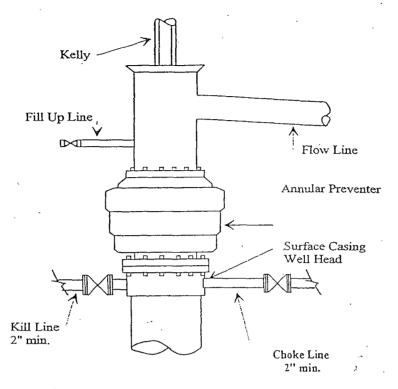

#### 3. PRESURECONTROL EQUIPMENT:

A BOP with a minimum opening of 21 1/4" will be installed on the 20" casing rated for 2000# BOP systems. A BOP with a minimum opening of 13 5/8" will be installed on the 13 3/8" rated for 3000# BOP systems and a 5000# BOP system will be installed on the 9 5/8" casing and will be consistent with API RP 53. Pressure tests will be conducted before drilling out from under all casing strings which are set and cemented in place. Blowout Preventer controls will be installed prior to drilling the surface plug and will remain in use until the well is completed or abandoned. Preventers will be inspected and operated at least daily to ensure good mechanical working order, and this inspection recorded on the daily drilling report.

#### A Auxiliary Equipment:

Kelly cock, pit level indicators, flow sensor equipment and a sub with full opening valve to fit the drill pipe and collars will be available on the rig floor in the open position at all times for use when Kelly is not in use.