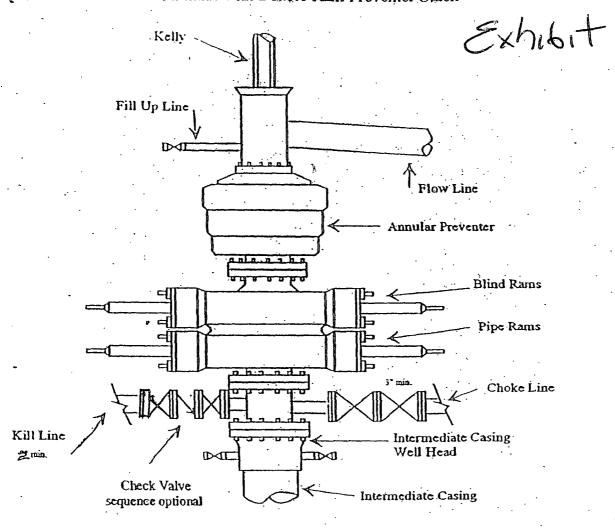

#### 3. PRESURECONTROL EQUIPMENT:

A BOP with a minimum opening of 21 1/4" will be installed on the 20" casing rated for 2000# BOP systems. A BOP with a minimum opening of 13 5/8" will be installed on the 13 3/8" rated for 3000# BOP systems and a 5000# BOP system will be installed on the 9 5/8" casing and will be consistent with API RP 53. Pressure tests will be conducted before drilling out from under all casing strings which are set and cemented in place. Blowout Preventer controls will be installed prior to drilling the surface plug and will remain in use until the well is completed or abandoned. Preventers will be inspected and operated at least daily to ensure good mechanical working order, and this inspection recorded on the daily drilling report.

See Exhibit B.

#### A Auxiliary Equipment:

Kelly cock, pit level indicators, flow sensor equipment and a sub with full opening valve to fit the drill pipe and collars will be available on the rig floor in the open position at all times for use when Kelly is not in use.