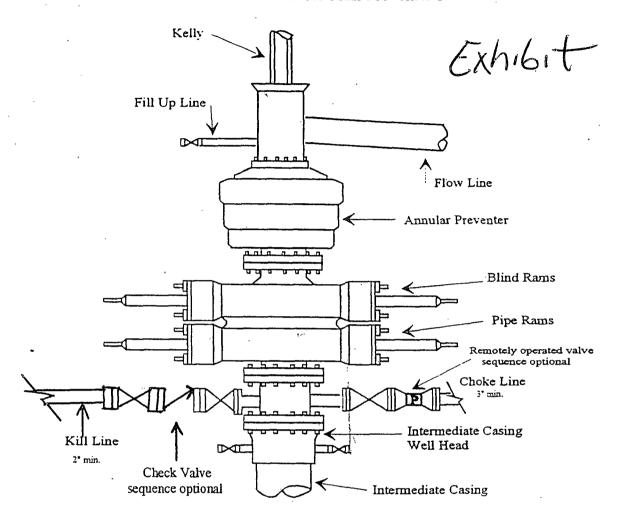

#### 3. PRESURECONTROL EQUIPMENT:

A BOP with a minimum opening of 21 1/4" will be installed on the 20" casing rated for 2000# BOP systems. A BOP with a minimum opening of 13 5/8" will be installed on the 13 3/8" rated for 3000# BOP systems and a 5000# BOP system will be installed on the 9 5/8" casing and will be consistent with API RP 53. Pressure tests will be conducted before drilling out from under all casing strings which are set and cemented in place. Blowout Preventer controls will be installed prior to drilling the surface plug and will remain in use until the well is completed or abandoned. Preventers will be inspected and operated at least daily to ensure good mechanical working order, and this inspection recorded on the daily drilling report.

See Exhibit B.

#### A Auxiliary Equipment:

Kelly cock, pit level indicators, flow sensor equipment and a sub with full opening valve to fit the drill pipe and collars will be available on the rig floor in the open position at all times for use when Kelly is not in use.