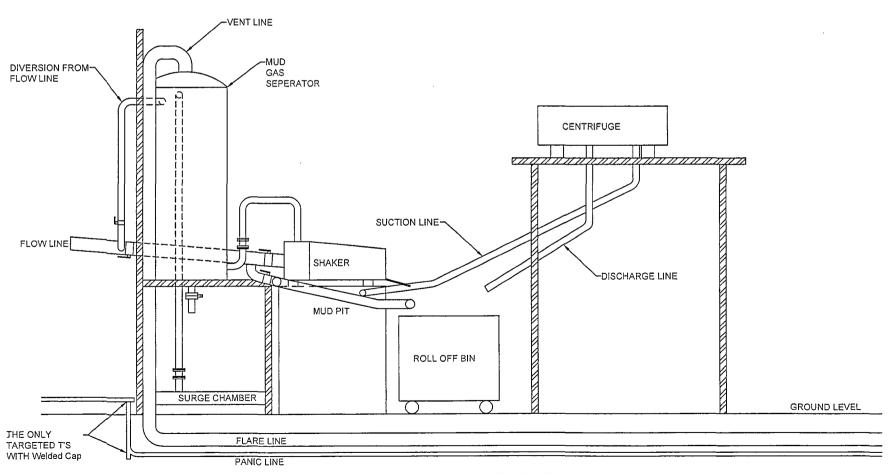

|



### Yates Petroleum Corporation



â.

Typical low Pressure System
Schematic
Annular Preventer 2,000 psi

BOP-1

Exhibit



Typical 2,000 psi choke manifold assembly with at least these minimun features



### Yates Petroleum Corporation

Typical 3.000 psi Pressure System
Schematic
Annular with Double Ram Preventer Stack



Typical 3,000 psi choke manifold assembly with at least these minimum features



### Yates Petroleum Corporation

Typical 5,000 psi Pressure System
Schematic
Annular with Double Ram Preventer Stack



Typical 5,000 psi choke manifold assembly with at least these minimun features



## YATES PETROLEUM CORPORATION

Piping from Choke Manifold to the Closed Loop Drilling Mud System

Exhibit



The flare discharge must be 100' from wellhead for non H2S wells and 150' from wellhead for wells expected to encounter H2S.