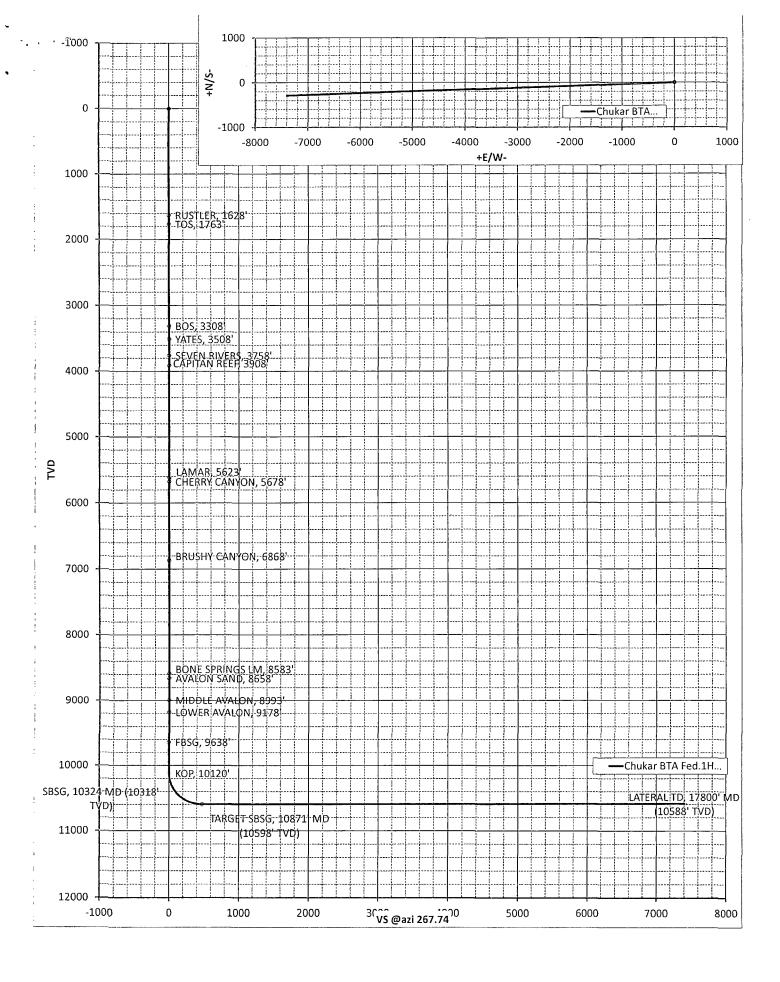

#### 1. THE ESTIMATED TOPS OF GEOLOGIC MARKERS ARE AS FOLLOW:

| Rustler               | 1628'    | Bone Spring LM    | 8583 '    |          |
|-----------------------|----------|-------------------|-----------|----------|
| Top of Salt           | 1763'    | Avalon Sand       | 8658'Oil  |          |
| Base of Salt          | 3308'    | Middle Avalon     | 8993'Oil  |          |
| Yates                 | 3508'Oil | Lower Avalon      | 9178'Oil  |          |
| Seven Rivers/ Capitan | 3758'    | Bone Spring 1/SD/ | 9638'Oil  |          |
| Delaware              | 5623'    | Bone Spring 2/SD/ | 10318'Oil | 10324'MD |
| Cherry Canyon         | 5678'Oil | Target SBSG       | 10598'    | 10871MD  |
| Brushy Canyon         | 6868'Oil | TD · ·            | 10588'    | 17800'MD |

Well will be drilled vertically to 10324'. Well will be kicked off at approximately 10324' and directionally drilled at 12 degrees per 100' with an 8 3/4" hole to10871' MD (10598' TVD). Hole size will then be reduced to 8 ½" and drilled to 17800' MD (10588' TVD) where 5 1/2" casing will be set and cemented. A DV tool will be set at 9600' and 7000'. Penetration point of producing zone will be encountered at 900' FSL & 678' FEL, Section 28-T20S-34E. Deepest TVD is 10598' in the lateral.