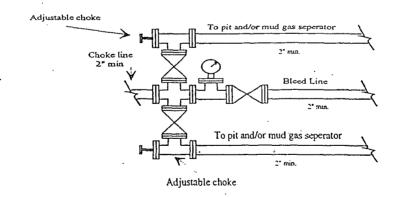

#### 3. PRESURECONTROL EQUIPMENT:

A BOP with a minimum opening of 21 1/4" will be installed on the 20" casing rated for 2000# BOP systems. A BOP with a minimum opening of 13 5/8" will be installed on the 13 3/8" rated for 3000# BOP systems and a 5000# BOP system will be installed on the 9 5/8" casing and will be consistent with API RP 53. Pressure tests will be conducted before drilling out from under all casing strings which are set and cemented in place. Blowout Preventer controls will be installed prior to drilling the surface plug and will remain in use until the well is completed or abandoned. Preventers will be inspected and operated at least daily to ensure good mechanical working order, and this inspection recorded on the daily drilling report.