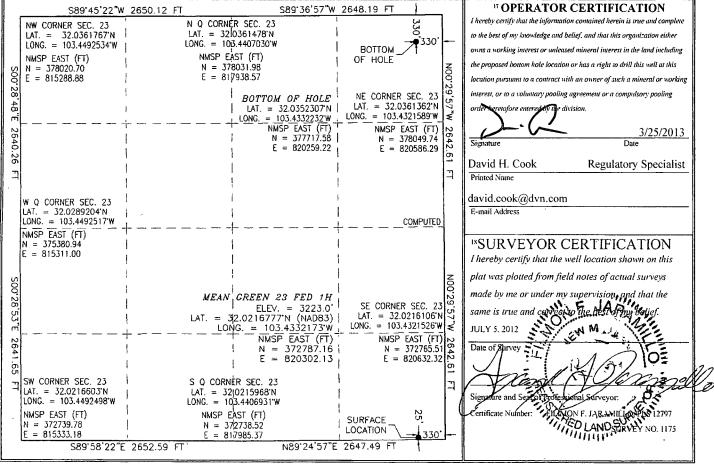

١

District I

State of New Mexico Energy, Minerals & Natural Resources Department OIL CONSERVATION DIVISION 1220 South St. Francis Dr. Santa Fe, NM 87505

AMENDED REPORT

|                                     |                         | W                                                                   | ELL LO       | DCATIO                 | N AND ACI             | REAGE DEDIC                                             | CATION PLA    | ΔT             | -                                |                                       |  |
|-------------------------------------|-------------------------|---------------------------------------------------------------------|--------------|------------------------|-----------------------|---------------------------------------------------------|---------------|----------------|----------------------------------|---------------------------------------|--|
| 30-025-41291                        |                         |                                                                     |              | <sup>2</sup> Pool Code | 2                     | Jabalina Zoushuzet Pool Name<br>BRUSHY CANYON; DELAWARE |               |                |                                  | -pu David Cook, opende<br>7-15-13 JAM |  |
| et 0039                             |                         | <sup>5</sup> Property Name<br>MEAN GREEN 23 FED                     |              |                        |                       |                                                         |               |                |                                  | <sup>6</sup> Well Number<br>1H        |  |
| 6137                                |                         | <sup>8</sup> Operator Name<br>DEVON ENERGY PRODUCTION COMPANY, L.P. |              |                        |                       |                                                         |               |                | <sup>9</sup> Elevation<br>3223.0 |                                       |  |
|                                     |                         |                                                                     |              |                        | <sup>10</sup> Surface | Location                                                |               |                |                                  |                                       |  |
| UL or lot no.                       | Section                 | Township                                                            | Range        | Lot Idn                | Feet from the         | North/South line                                        | Feet from the | East/W         | est line/                        | County                                |  |
| Р                                   | 23                      | 26 S                                                                | 34 E         |                        | 25                    | SOUTH                                                   | 330           | EAST           |                                  | LEA                                   |  |
|                                     |                         |                                                                     | н Вс         | ottom Ho               | le Location I         | f Different Fror                                        | n Surface     |                |                                  |                                       |  |
| UL or lot no.                       | Section                 | Township                                                            | Range        | Lot Idn                | Feet from the         | North/South line                                        | Feet from the | East/West line |                                  | County                                |  |
| А                                   | 23                      | 26 S                                                                | 34 E         |                        | 330                   | NORTH                                                   | 330           | EAST           |                                  | LEA                                   |  |
| <sup>12</sup> Dedicated Acre<br>160 | s <sup>13</sup> Joint o | r Infill <sup>14</sup> Co                                           | onsolidation | Code <sup>15</sup> Or  | der No.               | . <b></b>                                               |               | •              |                                  |                                       |  |

No allowable will be assigned to this completion until all interests have been consolidated or a non-standard unit has been approved by the division.

PP: 25 FSL & 330 FEL

JUL 3 1 2013

Arey