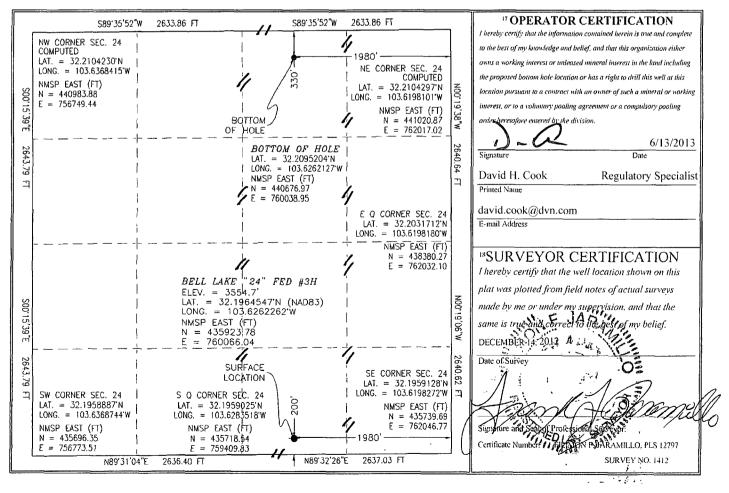

| District J State of New Mexico Form C-102   1625 N. French Dr., Hobbs, NM 88240 CD State of New Mexico Revised August 1, 2011   Phone: (575) 393-0161 Fax: (575) 393-0720 CD Energy, Minerals & Natural Resources Department Revised August 1, 2011   District II MODE OIL CONSERVATION DIVISION Submit one copy to appropriate   Phone: (575) 748-1283 Fax: (575) 748-9720 31 2013 I220 South St. Francis Dr. District Office   District IV 1220 South St. Francis Dr. Santa Fe, NM 87505 X AMENDED REPORT   Phone: (505) 476-3460 Fax: (505) 476-3462 RECEIVED Santa Fe, NM 87505 X |                       |                                              |                            |                       |               |                  |                                         |               |                          |  |
|---------------------------------------------------------------------------------------------------------------------------------------------------------------------------------------------------------------------------------------------------------------------------------------------------------------------------------------------------------------------------------------------------------------------------------------------------------------------------------------------------------------------------------------------------------------------------------------|-----------------------|----------------------------------------------|----------------------------|-----------------------|---------------|------------------|-----------------------------------------|---------------|--------------------------|--|
| WELL LOCATION AND ACREAGE DEDICATION PLAT                                                                                                                                                                                                                                                                                                                                                                                                                                                                                                                                             |                       |                                              |                            |                       |               |                  |                                         |               |                          |  |
|                                                                                                                                                                                                                                                                                                                                                                                                                                                                                                                                                                                       | 191 Numbe<br>5- 41    |                                              | q                          | 2 Pool Code           | iy   W        | C-025 G-7        | Johnson Re                              | metr West     | Bone Spring              |  |
| <sup>4</sup> Property C                                                                                                                                                                                                                                                                                                                                                                                                                                                                                                                                                               | Code                  | <sup>5</sup> Property Name                   |                            |                       |               |                  |                                         |               | <sup>6</sup> Well Number |  |
| 1 39411                                                                                                                                                                                                                                                                                                                                                                                                                                                                                                                                                                               | ι                     | BELL LAKE "24" FED                           |                            |                       |               |                  |                                         |               | 3H                       |  |
| <sup>7</sup> OGRID N                                                                                                                                                                                                                                                                                                                                                                                                                                                                                                                                                                  | No.                   | <sup>8</sup> Operator Name                   |                            |                       |               |                  |                                         |               | <sup>9</sup> Elevation   |  |
| 6137                                                                                                                                                                                                                                                                                                                                                                                                                                                                                                                                                                                  |                       | <b>DEVON ENERGY PRODUCTION COMPANY, L.P.</b> |                            |                       |               |                  |                                         |               | 3554.7                   |  |
| <sup>10</sup> Surface Location                                                                                                                                                                                                                                                                                                                                                                                                                                                                                                                                                        |                       |                                              |                            |                       |               |                  |                                         |               |                          |  |
| UL or lot no.                                                                                                                                                                                                                                                                                                                                                                                                                                                                                                                                                                         | Section               | Township                                     | Range                      | Lot Idn               | Feet from the | North/South line | Fect from the                           | East/West lin | ne County                |  |
| 0                                                                                                                                                                                                                                                                                                                                                                                                                                                                                                                                                                                     | 24                    | 24 S                                         | 32 E                       |                       | 200           | SOUTH            | 1980                                    | EAST          | LEA                      |  |
| "Bottom Hole Location If Different From Surface                                                                                                                                                                                                                                                                                                                                                                                                                                                                                                                                       |                       |                                              |                            |                       |               |                  |                                         |               |                          |  |
| UL or lot no.                                                                                                                                                                                                                                                                                                                                                                                                                                                                                                                                                                         | Section               | Township                                     | Range                      | Lot Idn               | Feet from the | North/South line | Feet from the                           | East/West lin | ne County                |  |
| В                                                                                                                                                                                                                                                                                                                                                                                                                                                                                                                                                                                     | 24                    | 24 S                                         | 32 E                       |                       | 330           | NORTH            | 1980                                    | EAST          | LEA                      |  |
| <sup>12</sup> Dedicated Acres<br>160                                                                                                                                                                                                                                                                                                                                                                                                                                                                                                                                                  | <sup>13</sup> Joint o | r Infilf <sup>(</sup> )                      | <sup>4</sup> Consolidation | Code <sup>15</sup> Or | rder No.      |                  | • · · · · · · · · · · · · · · · · · · · | ·····         |                          |  |