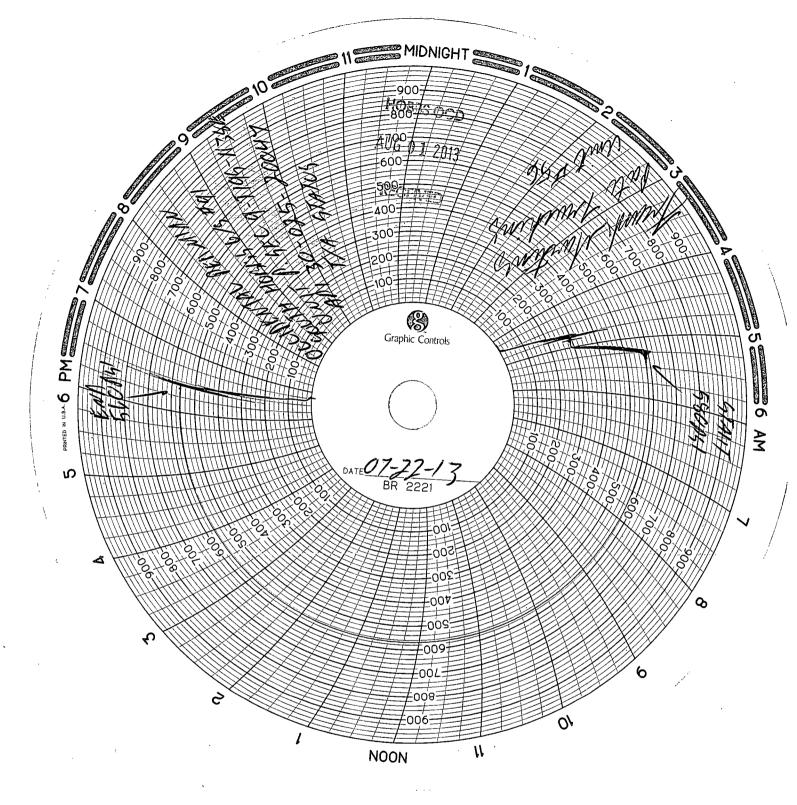

## State of New Mexico Energy, Minerals and Natural Resources Department

Form C-103 Revised 5-27-200

| FILE IN TRIPLICATE                                                                                                                                                                                                                                                                                                                                                                                                                                                                                                                                                                                                                                                                                                                                                                                                                                                                                                                                                                                                                                                                                                                                                                                                                                                                                                                                                                                                                                                                                                                                                                                                                                                                                                                                                                                                                                                                                                                                                                                                                                                                                                             | OBBS OCO CONSERVA                            | TION DIVISION                         | Revised 5-27-2004                                |
|--------------------------------------------------------------------------------------------------------------------------------------------------------------------------------------------------------------------------------------------------------------------------------------------------------------------------------------------------------------------------------------------------------------------------------------------------------------------------------------------------------------------------------------------------------------------------------------------------------------------------------------------------------------------------------------------------------------------------------------------------------------------------------------------------------------------------------------------------------------------------------------------------------------------------------------------------------------------------------------------------------------------------------------------------------------------------------------------------------------------------------------------------------------------------------------------------------------------------------------------------------------------------------------------------------------------------------------------------------------------------------------------------------------------------------------------------------------------------------------------------------------------------------------------------------------------------------------------------------------------------------------------------------------------------------------------------------------------------------------------------------------------------------------------------------------------------------------------------------------------------------------------------------------------------------------------------------------------------------------------------------------------------------------------------------------------------------------------------------------------------------|----------------------------------------------|---------------------------------------|--------------------------------------------------|
| DISTRICT I                                                                                                                                                                                                                                                                                                                                                                                                                                                                                                                                                                                                                                                                                                                                                                                                                                                                                                                                                                                                                                                                                                                                                                                                                                                                                                                                                                                                                                                                                                                                                                                                                                                                                                                                                                                                                                                                                                                                                                                                                                                                                                                     | 1220 South 9                                 | St. Francis Dr.                       | WELL API NO.                                     |
| 1625 N. French Dr. , Hobbs, NM 88240                                                                                                                                                                                                                                                                                                                                                                                                                                                                                                                                                                                                                                                                                                                                                                                                                                                                                                                                                                                                                                                                                                                                                                                                                                                                                                                                                                                                                                                                                                                                                                                                                                                                                                                                                                                                                                                                                                                                                                                                                                                                                           | 0017                                         | NM 87505                              | 30-025-20047                                     |
| DISTRICT II 1301 W. Grand Ave, Artesia, NM 88210                                                                                                                                                                                                                                                                                                                                                                                                                                                                                                                                                                                                                                                                                                                                                                                                                                                                                                                                                                                                                                                                                                                                                                                                                                                                                                                                                                                                                                                                                                                                                                                                                                                                                                                                                                                                                                                                                                                                                                                                                                                                               |                                              |                                       | 5. Indicate Type of Lease  STATE FEE X           |
| DISTRICT III                                                                                                                                                                                                                                                                                                                                                                                                                                                                                                                                                                                                                                                                                                                                                                                                                                                                                                                                                                                                                                                                                                                                                                                                                                                                                                                                                                                                                                                                                                                                                                                                                                                                                                                                                                                                                                                                                                                                                                                                                                                                                                                   | RECEIVED                                     |                                       | 6. State Oil & Gas Lease No.                     |
| 1000 Rio Brazos Rd, Aztec, NM 87410                                                                                                                                                                                                                                                                                                                                                                                                                                                                                                                                                                                                                                                                                                                                                                                                                                                                                                                                                                                                                                                                                                                                                                                                                                                                                                                                                                                                                                                                                                                                                                                                                                                                                                                                                                                                                                                                                                                                                                                                                                                                                            | 1/18 0 == -                                  |                                       |                                                  |
| SUNDRY NOTIC                                                                                                                                                                                                                                                                                                                                                                                                                                                                                                                                                                                                                                                                                                                                                                                                                                                                                                                                                                                                                                                                                                                                                                                                                                                                                                                                                                                                                                                                                                                                                                                                                                                                                                                                                                                                                                                                                                                                                                                                                                                                                                                   | CES AND REPORTS ON WEL                       | LS                                    | 7. Lease Name or Unit Agreement Name             |
| (DO NOT USE THIS FORM FOR PROPE<br>DIFFERENT RESERVOIR. USE "APPL                                                                                                                                                                                                                                                                                                                                                                                                                                                                                                                                                                                                                                                                                                                                                                                                                                                                                                                                                                                                                                                                                                                                                                                                                                                                                                                                                                                                                                                                                                                                                                                                                                                                                                                                                                                                                                                                                                                                                                                                                                                              |                                              |                                       | South Hobbs (G/SA) Unit                          |
| 1. Type of Well:                                                                                                                                                                                                                                                                                                                                                                                                                                                                                                                                                                                                                                                                                                                                                                                                                                                                                                                                                                                                                                                                                                                                                                                                                                                                                                                                                                                                                                                                                                                                                                                                                                                                                                                                                                                                                                                                                                                                                                                                                                                                                                               | /                                            |                                       | 8. Well No. 91                                   |
| Oil Well                                                                                                                                                                                                                                                                                                                                                                                                                                                                                                                                                                                                                                                                                                                                                                                                                                                                                                                                                                                                                                                                                                                                                                                                                                                                                                                                                                                                                                                                                                                                                                                                                                                                                                                                                                                                                                                                                                                                                                                                                                                                                                                       | Gas Well Other Ter                           | mporarily Abandoned                   |                                                  |
| Name of Operator     Occidental Permian Ltd.                                                                                                                                                                                                                                                                                                                                                                                                                                                                                                                                                                                                                                                                                                                                                                                                                                                                                                                                                                                                                                                                                                                                                                                                                                                                                                                                                                                                                                                                                                                                                                                                                                                                                                                                                                                                                                                                                                                                                                                                                                                                                   |                                              |                                       | 9. OGRID No. 157984                              |
| 3. Address of Operator                                                                                                                                                                                                                                                                                                                                                                                                                                                                                                                                                                                                                                                                                                                                                                                                                                                                                                                                                                                                                                                                                                                                                                                                                                                                                                                                                                                                                                                                                                                                                                                                                                                                                                                                                                                                                                                                                                                                                                                                                                                                                                         |                                              |                                       | 10. Pool name or Wildcat Hobbs (G/SA)            |
| HCR I Box 90 Denver City, TX 79                                                                                                                                                                                                                                                                                                                                                                                                                                                                                                                                                                                                                                                                                                                                                                                                                                                                                                                                                                                                                                                                                                                                                                                                                                                                                                                                                                                                                                                                                                                                                                                                                                                                                                                                                                                                                                                                                                                                                                                                                                                                                                | 9323                                         |                                       | ,                                                |
| 4. Well Location                                                                                                                                                                                                                                                                                                                                                                                                                                                                                                                                                                                                                                                                                                                                                                                                                                                                                                                                                                                                                                                                                                                                                                                                                                                                                                                                                                                                                                                                                                                                                                                                                                                                                                                                                                                                                                                                                                                                                                                                                                                                                                               |                                              |                                       |                                                  |
| Unit Letter P : 990                                                                                                                                                                                                                                                                                                                                                                                                                                                                                                                                                                                                                                                                                                                                                                                                                                                                                                                                                                                                                                                                                                                                                                                                                                                                                                                                                                                                                                                                                                                                                                                                                                                                                                                                                                                                                                                                                                                                                                                                                                                                                                            | Feet From The South                          | Feet                                  | From The <u>East</u> Line                        |
| Section 9                                                                                                                                                                                                                                                                                                                                                                                                                                                                                                                                                                                                                                                                                                                                                                                                                                                                                                                                                                                                                                                                                                                                                                                                                                                                                                                                                                                                                                                                                                                                                                                                                                                                                                                                                                                                                                                                                                                                                                                                                                                                                                                      | Township 19-S                                | Range 38-E                            | NMPM Lea County                                  |
|                                                                                                                                                                                                                                                                                                                                                                                                                                                                                                                                                                                                                                                                                                                                                                                                                                                                                                                                                                                                                                                                                                                                                                                                                                                                                                                                                                                                                                                                                                                                                                                                                                                                                                                                                                                                                                                                                                                                                                                                                                                                                                                                | 11. Elevation (Show whether DF, RK, 3606' KB | B, RT GR, etc.)                       |                                                  |
|                                                                                                                                                                                                                                                                                                                                                                                                                                                                                                                                                                                                                                                                                                                                                                                                                                                                                                                                                                                                                                                                                                                                                                                                                                                                                                                                                                                                                                                                                                                                                                                                                                                                                                                                                                                                                                                                                                                                                                                                                                                                                                                                | 3000 KB                                      |                                       |                                                  |
| Pit or Below-grade Tank Application                                                                                                                                                                                                                                                                                                                                                                                                                                                                                                                                                                                                                                                                                                                                                                                                                                                                                                                                                                                                                                                                                                                                                                                                                                                                                                                                                                                                                                                                                                                                                                                                                                                                                                                                                                                                                                                                                                                                                                                                                                                                                            | or Closure                                   |                                       |                                                  |
| Pit Type Depth of Ground Water Distance from nearest fresh water well Distance from nearest surface water                                                                                                                                                                                                                                                                                                                                                                                                                                                                                                                                                                                                                                                                                                                                                                                                                                                                                                                                                                                                                                                                                                                                                                                                                                                                                                                                                                                                                                                                                                                                                                                                                                                                                                                                                                                                                                                                                                                                                                                                                      |                                              |                                       |                                                  |
| Pit Liner Thickness mil B                                                                                                                                                                                                                                                                                                                                                                                                                                                                                                                                                                                                                                                                                                                                                                                                                                                                                                                                                                                                                                                                                                                                                                                                                                                                                                                                                                                                                                                                                                                                                                                                                                                                                                                                                                                                                                                                                                                                                                                                                                                                                                      | elow-Grade Tank: Volume                      | bbls; Construction Mat                | rerial                                           |
| 12. Check Appropriate Box to Indicate Nature of Notice, Report, or Other Data                                                                                                                                                                                                                                                                                                                                                                                                                                                                                                                                                                                                                                                                                                                                                                                                                                                                                                                                                                                                                                                                                                                                                                                                                                                                                                                                                                                                                                                                                                                                                                                                                                                                                                                                                                                                                                                                                                                                                                                                                                                  |                                              |                                       |                                                  |
| NOTICE OF INTEN                                                                                                                                                                                                                                                                                                                                                                                                                                                                                                                                                                                                                                                                                                                                                                                                                                                                                                                                                                                                                                                                                                                                                                                                                                                                                                                                                                                                                                                                                                                                                                                                                                                                                                                                                                                                                                                                                                                                                                                                                                                                                                                |                                              |                                       | SEQUENT REPORT OF:                               |
| PERFORM REMEDIAL WORK                                                                                                                                                                                                                                                                                                                                                                                                                                                                                                                                                                                                                                                                                                                                                                                                                                                                                                                                                                                                                                                                                                                                                                                                                                                                                                                                                                                                                                                                                                                                                                                                                                                                                                                                                                                                                                                                                                                                                                                                                                                                                                          | PLUG AND ABANDON                             | REMEDIAL WORK                         | ALTERING CASING                                  |
|                                                                                                                                                                                                                                                                                                                                                                                                                                                                                                                                                                                                                                                                                                                                                                                                                                                                                                                                                                                                                                                                                                                                                                                                                                                                                                                                                                                                                                                                                                                                                                                                                                                                                                                                                                                                                                                                                                                                                                                                                                                                                                                                | CHANGE PLANS                                 | COMMENCE DRILLING OPN                 |                                                  |
|                                                                                                                                                                                                                                                                                                                                                                                                                                                                                                                                                                                                                                                                                                                                                                                                                                                                                                                                                                                                                                                                                                                                                                                                                                                                                                                                                                                                                                                                                                                                                                                                                                                                                                                                                                                                                                                                                                                                                                                                                                                                                                                                | Multiple Completion                          | CASING TEST AND CEMEN                 |                                                  |
| OTHER:                                                                                                                                                                                                                                                                                                                                                                                                                                                                                                                                                                                                                                                                                                                                                                                                                                                                                                                                                                                                                                                                                                                                                                                                                                                                                                                                                                                                                                                                                                                                                                                                                                                                                                                                                                                                                                                                                                                                                                                                                                                                                                                         |                                              | OTHER: Casing integrit                |                                                  |
|                                                                                                                                                                                                                                                                                                                                                                                                                                                                                                                                                                                                                                                                                                                                                                                                                                                                                                                                                                                                                                                                                                                                                                                                                                                                                                                                                                                                                                                                                                                                                                                                                                                                                                                                                                                                                                                                                                                                                                                                                                                                                                                                |                                              |                                       |                                                  |
| 13. Describe Proposed or Completed Operations (Clearly state all pertinent details, and give pertinent dates, including estimated date of starting any proposed work) SEE RULE 1103. For Multiple Completions: Attach wellbore diagram of proposed completion or recompletion.                                                                                                                                                                                                                                                                                                                                                                                                                                                                                                                                                                                                                                                                                                                                                                                                                                                                                                                                                                                                                                                                                                                                                                                                                                                                                                                                                                                                                                                                                                                                                                                                                                                                                                                                                                                                                                                 |                                              |                                       |                                                  |
|                                                                                                                                                                                                                                                                                                                                                                                                                                                                                                                                                                                                                                                                                                                                                                                                                                                                                                                                                                                                                                                                                                                                                                                                                                                                                                                                                                                                                                                                                                                                                                                                                                                                                                                                                                                                                                                                                                                                                                                                                                                                                                                                |                                              |                                       |                                                  |
| Date of test: 07/22/2013                                                                                                                                                                                                                                                                                                                                                                                                                                                                                                                                                                                                                                                                                                                                                                                                                                                                                                                                                                                                                                                                                                                                                                                                                                                                                                                                                                                                                                                                                                                                                                                                                                                                                                                                                                                                                                                                                                                                                                                                                                                                                                       |                                              | ·                                     |                                                  |
| Date of test. 0//22/2013                                                                                                                                                                                                                                                                                                                                                                                                                                                                                                                                                                                                                                                                                                                                                                                                                                                                                                                                                                                                                                                                                                                                                                                                                                                                                                                                                                                                                                                                                                                                                                                                                                                                                                                                                                                                                                                                                                                                                                                                                                                                                                       |                                              |                                       |                                                  |
| Pressure readings: Initial – 580 PSI; 15 m                                                                                                                                                                                                                                                                                                                                                                                                                                                                                                                                                                                                                                                                                                                                                                                                                                                                                                                                                                                                                                                                                                                                                                                                                                                                                                                                                                                                                                                                                                                                                                                                                                                                                                                                                                                                                                                                                                                                                                                                                                                                                     | nin – 570 PSI; 30 min – 560 PSI              |                                       |                                                  |
| Length of test: 30 mintues                                                                                                                                                                                                                                                                                                                                                                                                                                                                                                                                                                                                                                                                                                                                                                                                                                                                                                                                                                                                                                                                                                                                                                                                                                                                                                                                                                                                                                                                                                                                                                                                                                                                                                                                                                                                                                                                                                                                                                                                                                                                                                     |                                              |                                       |                                                  |
| Witnessed: NO                                                                                                                                                                                                                                                                                                                                                                                                                                                                                                                                                                                                                                                                                                                                                                                                                                                                                                                                                                                                                                                                                                                                                                                                                                                                                                                                                                                                                                                                                                                                                                                                                                                                                                                                                                                                                                                                                                                                                                                                                                                                                                                  |                                              | This Approval                         | of Temporary 22 - 2014<br>Expires 22 - 2014      |
| CIBP set @3962<br>Top perf @4056'                                                                                                                                                                                                                                                                                                                                                                                                                                                                                                                                                                                                                                                                                                                                                                                                                                                                                                                                                                                                                                                                                                                                                                                                                                                                                                                                                                                                                                                                                                                                                                                                                                                                                                                                                                                                                                                                                                                                                                                                                                                                                              |                                              | Abandonment                           | EXPIRES outcomes /-                              |
| I hereby certify that the information above is true                                                                                                                                                                                                                                                                                                                                                                                                                                                                                                                                                                                                                                                                                                                                                                                                                                                                                                                                                                                                                                                                                                                                                                                                                                                                                                                                                                                                                                                                                                                                                                                                                                                                                                                                                                                                                                                                                                                                                                                                                                                                            | and complete to the best of my knowle        | dge and belief. I further certify the | hat any pit or below-grade tank has been/will be |
| constructed or closed according to NMOCD guidelines , a general permit or an (attached) alternative OCD-approved                                                                                                                                                                                                                                                                                                                                                                                                                                                                                                                                                                                                                                                                                                                                                                                                                                                                                                                                                                                                                                                                                                                                                                                                                                                                                                                                                                                                                                                                                                                                                                                                                                                                                                                                                                                                                                                                                                                                                                                                               |                                              |                                       |                                                  |
| The second state of the se | , a general perilin                          | plan                                  | ось-арріочец                                     |
| SIGNATURE MINDLY T                                                                                                                                                                                                                                                                                                                                                                                                                                                                                                                                                                                                                                                                                                                                                                                                                                                                                                                                                                                                                                                                                                                                                                                                                                                                                                                                                                                                                                                                                                                                                                                                                                                                                                                                                                                                                                                                                                                                                                                                                                                                                                             | Tohm                                         | TITLE Administrative A                | Associate DATE 07/31/2013                        |
| TYPE OR PRINT NAME Mendy A. Johns                                                                                                                                                                                                                                                                                                                                                                                                                                                                                                                                                                                                                                                                                                                                                                                                                                                                                                                                                                                                                                                                                                                                                                                                                                                                                                                                                                                                                                                                                                                                                                                                                                                                                                                                                                                                                                                                                                                                                                                                                                                                                              | son E-mail address:                          | mendy_johnson@oxy.com                 | TELEPHONE NO. 806-592-6280                       |
| For State Use Only                                                                                                                                                                                                                                                                                                                                                                                                                                                                                                                                                                                                                                                                                                                                                                                                                                                                                                                                                                                                                                                                                                                                                                                                                                                                                                                                                                                                                                                                                                                                                                                                                                                                                                                                                                                                                                                                                                                                                                                                                                                                                                             |                                              | ~ /                                   |                                                  |
| APPROVED BY                                                                                                                                                                                                                                                                                                                                                                                                                                                                                                                                                                                                                                                                                                                                                                                                                                                                                                                                                                                                                                                                                                                                                                                                                                                                                                                                                                                                                                                                                                                                                                                                                                                                                                                                                                                                                                                                                                                                                                                                                                                                                                                    | geles .                                      | TITLE DIST.                           | NGR DATE 8-7-2013                                |
| CONDITIONS OF APPROVAL IF ANY:                                                                                                                                                                                                                                                                                                                                                                                                                                                                                                                                                                                                                                                                                                                                                                                                                                                                                                                                                                                                                                                                                                                                                                                                                                                                                                                                                                                                                                                                                                                                                                                                                                                                                                                                                                                                                                                                                                                                                                                                                                                                                                 | /                                            |                                       |                                                  |