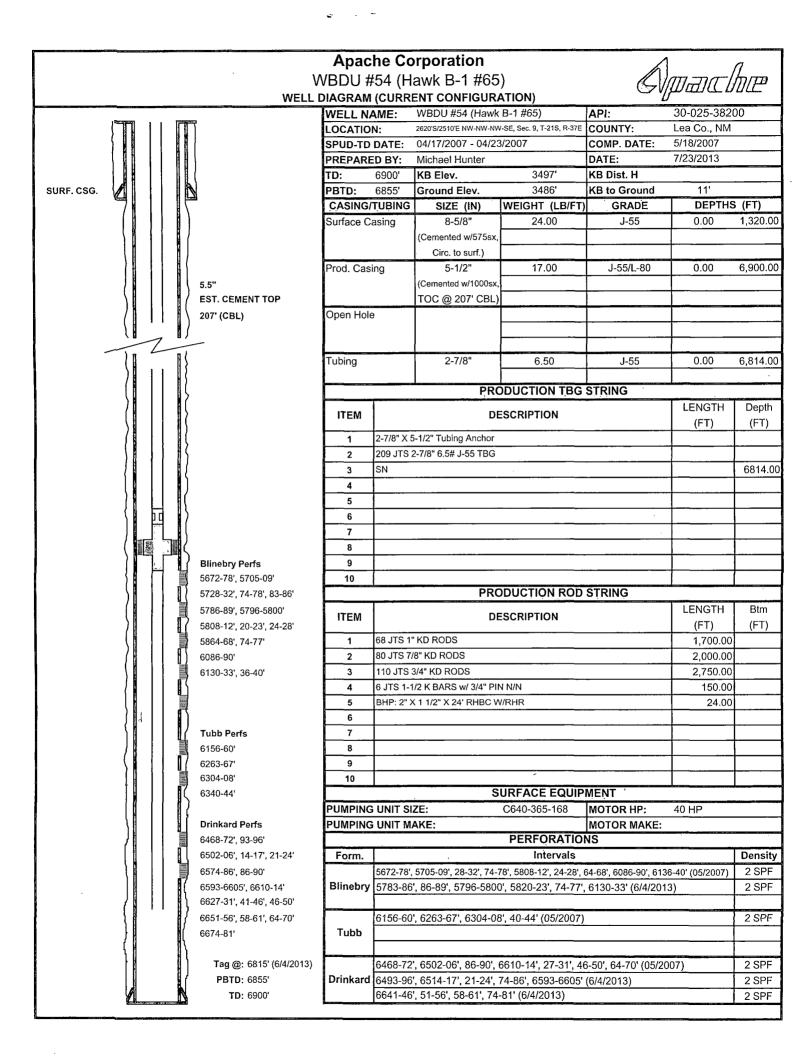

. 14

Apache performed the following:

5/31/2013 MIRUSU & Rev Unit

- 6/03/2013 MiROSO & Rev Onit
  6/03/2013 POOH w/prod equip. Make bit & scraper run.
  6/04/2013 Add new perfs to existing Drinkard @ 6493-95', 6514-16', 21-23', 74-85', 6593-6604', 41-45', 51-55', 58-60', 74-80' w/2 SPF, 106 holes.
  Perf Blinebry @ 5783-85', 86-88', 96-99', 5820-22', 74-76', 6130-32' w/2 SPF, 38 holes.
  6/05/2013 RIH & set RBP @ 6700'. Acidize Drinkard w/9700 gal HCL. Move RBP to 6210'. Acidize Blinebry w/6400 gal 15% HCL. Retrieve RBP & POOH.
  RIH w/prod equip POP.