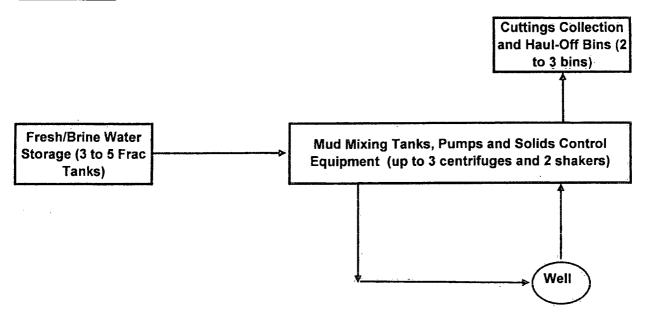

# **CLOSED-LOOP SYSTEM**

#### **Design Plan:**

#### **Operating and Maintenance Plan:**

During drilling operations, third party service companies will utilize solids control equipment to remove cuttings from the drilling fluid and collect it in haul-off bins. Equipment will be closely monitored at all times while drilling by the derrick man and the service company employees.

#### Closure Plan:

During drilling operations, third party service companies will haul-off drill solids and fluids to an approved disposal facility as noted on the C-144 form. At the end of the well, all closed loop equipment will be removed from the location.