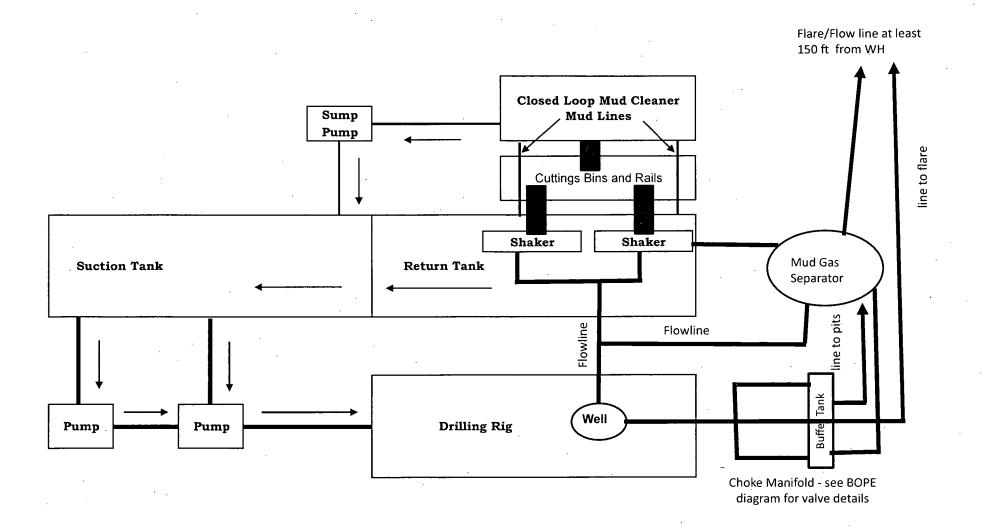

## **Choke Manifold Schematic for Closed Loop System**

H2S PAGE 4

TOPSOIL FLARE TRACTOR TRAILER TURN AROUND AREA FRAC TANK PARKING CAMPER TRAILERS **MUD TANK** RIG GEN. FUEL TRASH CAGE -ENTRANCE