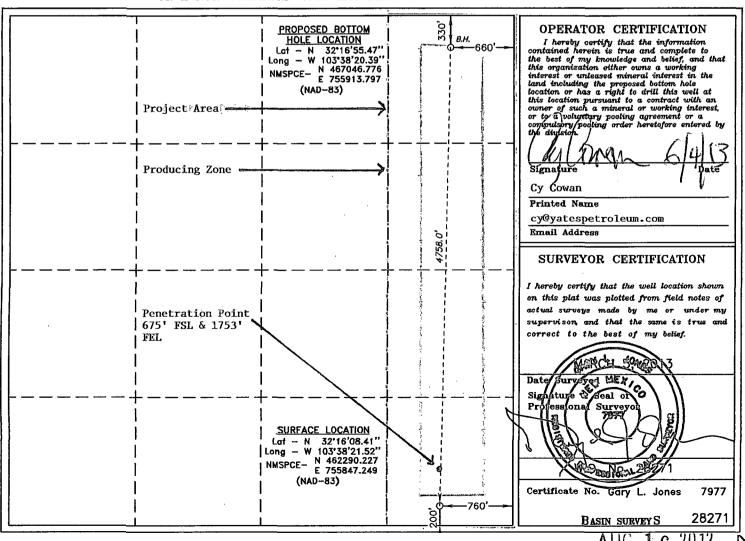

□ AMENDED REPORT

| API Number    | Pool Code | Pool Name               |       |  |  |
|---------------|-----------|-------------------------|-------|--|--|
| 30.025-4132   | 7 46603   | Triste Draw Bone Spring |       |  |  |
| Property Code | Prop      | Property Name           |       |  |  |
| 20478         | PARSLEY   | PARSLEY ARA FEDERAL     |       |  |  |
| OGRID No.     | Oper      | Operator Name           |       |  |  |
| 025575        | YATES PET | ROLEUM CORP.            | 3697' |  |  |

Surface Location

| UL or lot No. | Section | Township | Range | Lot Idn | Feet from the | North/South line | Feet from the | East/West line | County |
|---------------|---------|----------|-------|---------|---------------|------------------|---------------|----------------|--------|
| P             | 26      | 23 S     | 32 E  |         | 200           | SOUTH            | 760           | EAST           | LEA    |

Bottom Hole Location If Different From Surface

| UL or lot No.                                                      | Section | Township | Range | Lot Idn | Feet from the | North/South line | Feet from the | East/West line | County |
|--------------------------------------------------------------------|---------|----------|-------|---------|---------------|------------------|---------------|----------------|--------|
| Α                                                                  | 26      | 23 S     | 32 E  |         | 330           | NORTH            | 660           | EAST           | LEA    |
| Dedicated Acres   Joint or Infill   Consolidation Code   Order No. |         |          |       |         |               |                  |               |                |        |
| 160                                                                |         |          |       |         |               |                  |               |                |        |