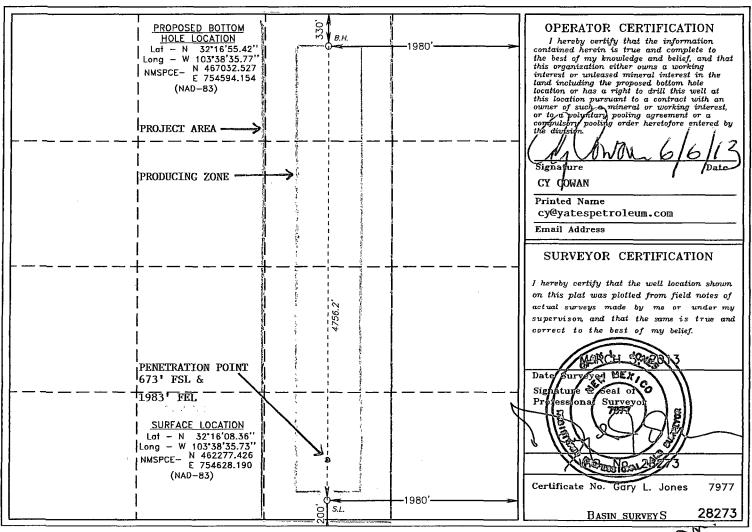

210 1 A 1 U 1220 S. St. Francis Dr., Santa Fe, NM 87505 RECEIVED Phone (505) 476-3460 Fax: (505) 476-3462

WELL LOCATION AND ACREAGE DEDICATION PLAT

☐ AMENDED REPORT

| API Number    | Pool Code | . Pool Name             |             |  |
|---------------|-----------|-------------------------|-------------|--|
| 30-025-41328  | 96603     | TRISTE DRAW BONE SPRING |             |  |
| Property Code | Pre       | operty Name             | Well Number |  |
| 1 20478       | PARSLEY   | ARA FEDERAL             | 3H          |  |
| OGRID No.     | Ор        | Elevation               |             |  |
| 025575        | YATES PE  | TROLEUM CORP.           | 3698'       |  |

## Surface Location

| UL or lot No. | Section | Township | Range | Lot Idn | Feet from the | North/South line | Feet from the | East/West line | County |
|---------------|---------|----------|-------|---------|---------------|------------------|---------------|----------------|--------|
| 0             | 26      | 23 S     | 32 E  |         | 200           | SOUTH            | 1980          | EAST           | LEA    |

## Bottom Hole Location If Different From Surface

| UL or lot No.                                                      | Section | Township | Range | Lot Idn | Feet from the | North/South line | Feet from the | East/West line | County |
|--------------------------------------------------------------------|---------|----------|-------|---------|---------------|------------------|---------------|----------------|--------|
| В                                                                  | 26      | 23 S     | 32 E  |         | 330           | NORTH            | 1980          | EAST           | LEA    |
| Dedicated Acres   Joint or Infill   Consolidation Code   Order No. |         |          |       |         |               |                  |               |                |        |
| 160                                                                |         |          |       |         |               |                  |               |                |        |