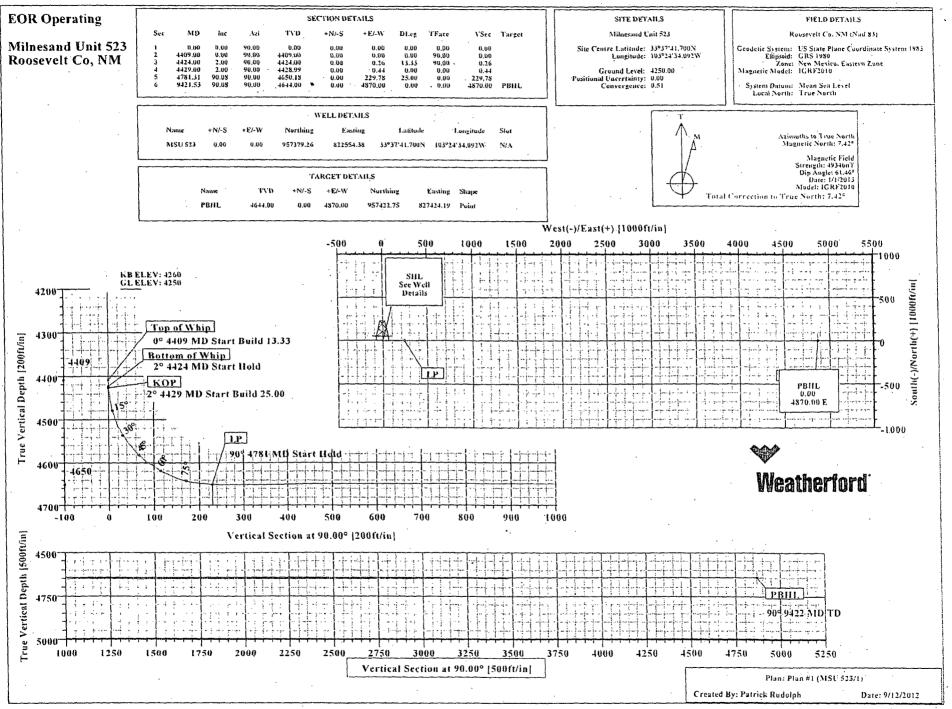

l,<br>g reclamation, have been<br>-4560', 4578'-4579' & 4<br>mation.<br>well as any BOPE tests<br>r water, the directional<br>r water, the directional<br>squiatory<br>FICE USE<br>A ENGINEER | f all pertinent markers a<br>orts must be filed withi<br>a Form 3160-4 must be<br>completed and the oper<br>580'-4619'. Current F<br>s.<br>interval will be drilled<br>MOBBS<br>AUG 1<br>REC | Ind zones<br>n 30 days<br>e filed once<br>rator has<br>PBTD is<br>With a<br>OCD<br>6 2013<br>EVED<br>2 |



HOBBS OCD AUG 1 6 2013

RECEIVED

# **Drilling Services**

## Proposal

## EOR OPERATING

MILNESAND UNIT 523

ROOSEVELT CO, NM

WELL FILE: PLAN 1 DRAFT

**SEPTEMBER 12, 2012** 

Weatherford International, Ltd. P.O. Box 61028 Midland, TX 79711 USA +1.432.561.8892 Main +1.432.561.8895 Fax www.weatherford.com



· .

## Weatherford International Ltd.

WFT Plan Report Lat, Long



| Company:<br>Field:<br>Site:<br>Well:<br>Wellpath:                       | Roosevel              | t Co, NM (N<br>1 Unit 523                 | Nad 83)                                                                                                         |                     |                          | Vertic<br>Sectio         | 9/12/20<br>dinate(NE<br>cal (TVD) I<br>n (VS) Ref<br>y Calculati          | ) Refer<br>Referen<br>Terence: | ence:<br>ice:<br>: | SITE<br>Well (                        | MSU 5<br>4260.0<br>0.00N,1            | 23, True I<br>0.00E,90.<br>rvalure | 00Azi)                                | c: I<br>Sybase |
|-------------------------------------------------------------------------|----------------