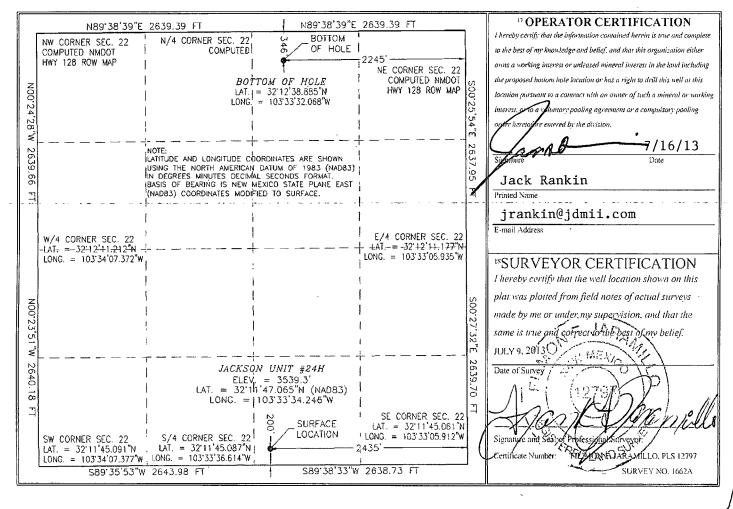

> 1220 South St. Francis Dr. Santa Fe, NM 87505

Form C-102 Revised August 1, 2011 Submit one copy to appropriate District Office

X AMENDED REPORT

WELL LOCATION AND ACREAGE DEDICATION PLAT

|                                                |              |                            | יין עונע     |                        | THE THOM      | ENGL DEDIC       | 371110111 127          | X 1            |               |        |
|------------------------------------------------|--------------|----------------------------|--------------|------------------------|---------------|------------------|------------------------|----------------|---------------|--------|
| API Number                                     |              |                            |              | <sup>2</sup> Pool Code |               |                  | <sup>3</sup> Pool Name |                |               |        |
| 30-025-41093                                   |              |                            |              | 50900 96674            |               |                  | TRIPLE X; BONE SPRING  |                |               | WEST   |
| <sup>4</sup> Property Code                     |              |                            |              |                        | 3 Property    | Name             |                        |                | 6 Well Number |        |
|                                                |              | JACKSON UNIT               |              |                        |               |                  |                        |                |               | 24H    |
| <sup>7</sup> OGRID №.                          |              | <sup>5</sup> Operator Name |              |                        |               |                  |                        |                | 9 Elevation   |        |
| 15363                                          |              | MURCHISON OIL & GAS, INC.  |              |                        |               |                  |                        |                | 3539.3        |        |
| <sup>10</sup> Surface Location                 |              |                            |              |                        |               |                  |                        |                |               |        |
| UL or lot no.                                  | Section      | Township                   | Range        | Lot Idn                | Feet from the | North/South line | Feet from the          | East/West line |               | County |
| O                                              | 22           | 24 S                       | 33 E         |                        | 200           | SOUTH            | 2435                   | EAST           |               | LEA    |
| Bottom Hole Location If Different From Surface |              |                            |              |                        |               |                  |                        |                |               |        |
| UL or lot no.                                  | Section      | Township                   | Range        | Lot Idn                | Feet from the | North/South line | Feet from the          | East/West line |               | County |
| В                                              | 22           | 24 S                       | 33 E         |                        | 43480         | NORTHS           | 2245                   | EAST           |               | LEA    |
| 12 Dedicated Acre                              | s 13 Joint o | r Infill 14 C              | onsolidation | Code. 15 Or            | der No.       |                  | 7282                   |                |               |        |