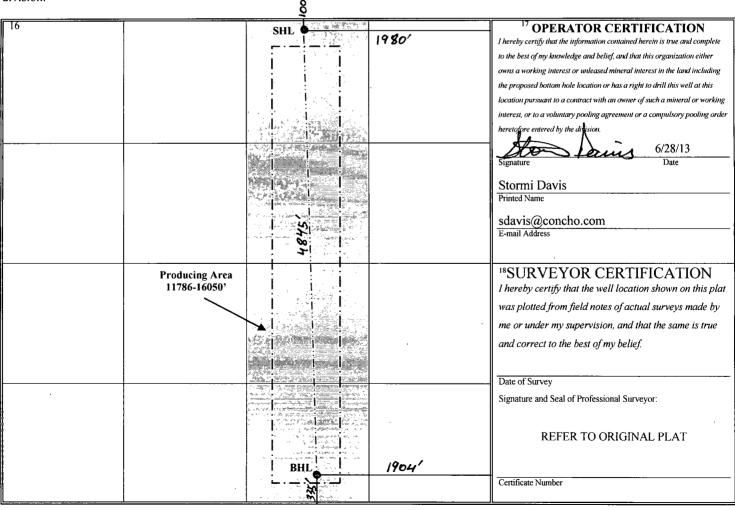

## WELL LOCATION AND ACREAGE DEDICATION PLAT

| API Number<br>30-025-40950 |             |                            |              | <sup>2</sup> Pool Code |                       | <sup>3</sup> Pool Name             |                     |                |                          |  |
|----------------------------|-------------|----------------------------|--------------|------------------------|-----------------------|------------------------------------|---------------------|----------------|--------------------------|--|
|                            |             |                            | 97895        |                        |                       | Wildcat G-08 S213304D; Bone Spring |                     |                |                          |  |
| <sup>4</sup> Property Code |             | <sup>5</sup> Property Name |              |                        |                       |                                    |                     |                | <sup>6</sup> Well Number |  |
| 38601                      |             | Corazon State Unit         |              |                        |                       |                                    |                     |                | 8H                       |  |
| OGRID No.                  |             | 8 Operator Name            |              |                        |                       |                                    |                     |                | <sup>9</sup> Elevation   |  |
| 229137                     |             | COG Operating LLC          |              |                        |                       |                                    |                     |                | 3822' GR                 |  |
| · ·                        |             |                            |              |                        | <sup>10</sup> Surface | Location                           |                     |                |                          |  |
| UL or lot no.              | Section     | Township                   | Range        | Lot Idn                | Feet from the         | North/South line                   | Feet from the       | East/West line | County                   |  |
| В                          | 10          | 21S                        | 33E          |                        | 100                   | North                              | 1980                | East           | Lea                      |  |
|                            |             |                            | 11 Вс        | ottom Ho               | le Location I         | f Different From                   | m Surface           |                |                          |  |
| UL or lot no.              | Section     | Township                   | Range        | Lot ldn                | Feet from the         | North/South line                   | Feet from the       | East/West line | County                   |  |
| O                          | 10          | 21S                        | 33E          |                        | 335                   | South                              | 1994                | East           | Lea                      |  |
| Dedicated Acres            | 13 Joint of | r Infill 14 C              | onsolidation | Code 15 Or             | der No. 4745          |                                    | <i>j m. xj.</i> 111 |                | •                        |  |
| 160                        |             |                            |              |                        |                       |                                    |                     |                |                          |  |