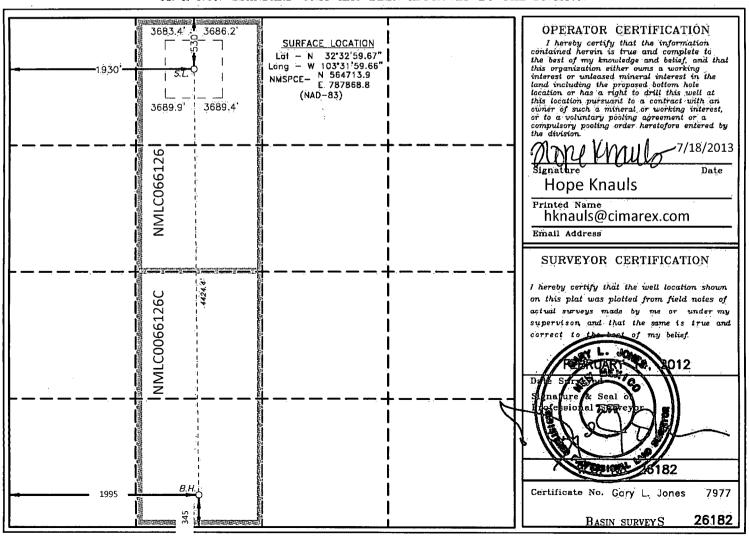

☐ AMENDED REPORT

|               | <b>P</b>                     |             |           |  |
|---------------|------------------------------|-------------|-----------|--|
| API Number    | Pool Code                    | me          |           |  |
| 30-025-40819  | 37580 Lea Bone Spring; South |             |           |  |
| Property Code | Property N                   | Well Number |           |  |
| 39480         | HANSON 26 FEI                | DERAL COM   | 2         |  |
| OGRID No.     | Operator N                   | ame         | Elevation |  |
| 215099        | CIMAREX ENE                  | RGY CO.     | 3688'     |  |

Surface Location

| UL or lot | No. Section | Township | Range | Lot Idn | Feet from the | North/South line | Feet from the | East/West line | County |
|-----------|-------------|----------|-------|---------|---------------|------------------|---------------|----------------|--------|
| C         | 26          | 20 S     | 34 E  |         | 530           | NORTH            | 1930          | WEST           | LEA    |

Bottom Hole Location If Different From Surface

| UL or lot No.                                          | Section 26 | Township 20 S | Rangè 34 E    | Lot Idn       | Feet from the | North/South line | Feet from the | East/West line WEST | County<br>LEA |
|--------------------------------------------------------|------------|---------------|---------------|---------------|---------------|------------------|---------------|---------------------|---------------|
| Dedicated Acres   Joint or Infill   Consolidation Code |            | Code Or       | der No. 14935 | $\mathcal{N}$ |               |                  |               |                     |               |
| 160                                                    |            |               |               |               |               |                  |               |                     |               |

NO ALLOWABLE WILL BE ASSIGNED TO THIS COMPLETION UNTIL ALL INTERESTS HAVE BEEN CONSOLIDATED OR A NON-STANDARD UNIT HAS BEEN APPROVED BY THE DIVISION