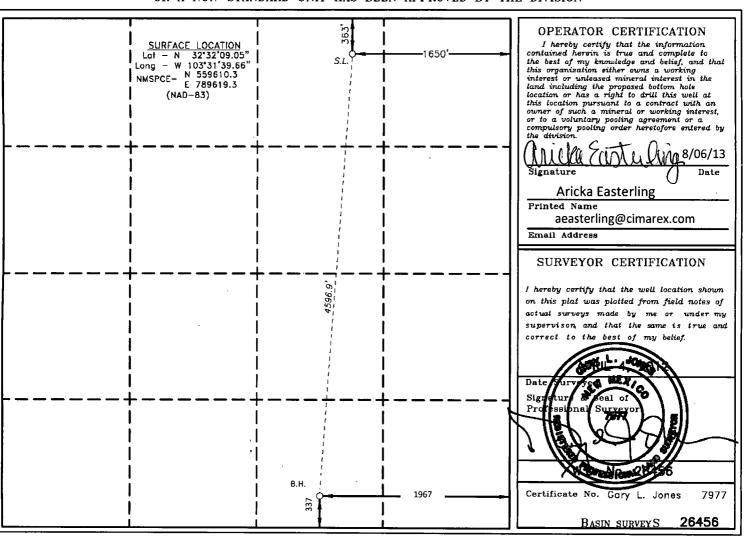

Submit one copy to appropriate District Office

DISTRICT IV

| 20 S. St. Francis Dr., Senta Fe, NM 67505<br>lone (505) 478-3480 Fax: (505) 478-3462 | EWELL LOCATION AND | ACREAGE DEDICATION PLAT                | □ AMENDED REPORT |
|--------------------------------------------------------------------------------------|--------------------|----------------------------------------|------------------|
| API Number<br>30-025-40750                                                           | Pool Code<br>5535  | Pool Name<br>Berry; Bone Spring, North | 1                |
| Property Code 39346                                                                  | -                  | erty Name CH 35                        | Well Number 2    |
| OGRID No.<br>215099                                                                  | •                  | ator Name ENERGY CO.                   | Elevation 3736   |

Surface Location

| UL or lot No. | Section | Township | Range | Lot Idn | Feet from the | North/South line | Feet from the | East/West line | County |
|---------------|---------|----------|-------|---------|---------------|------------------|---------------|----------------|--------|
| В             | 35      | 20 S     | 34 E  |         | 363           | NORTH            | 1650          | EAST           | LEA    |

Bottom Hole Location If Different From Surface

| UL or lot No.   | Section   | Township   | Range        | Lot Idn | Feet from the | North/South line | Feet from the | East/West line | County |
|-----------------|-----------|------------|--------------|---------|---------------|------------------|---------------|----------------|--------|
| 0               | 35        | 20 S       | 34 E         |         | 337           | SOUTHAN          | 1967          | EAST           | LEA    |
| Dedicated Acres | s Joint o | r Infill C | onsolidation | Code Or | der No. LAL   | 5                | ,             |                |        |