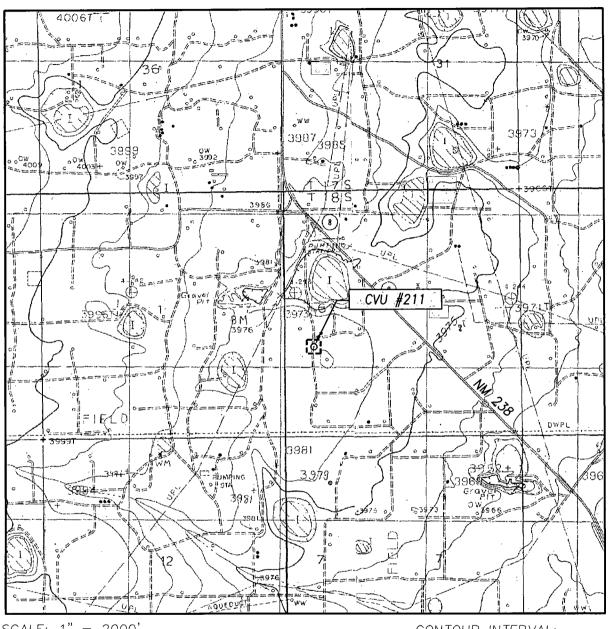

# LOCATION VERIFICATION MAP

SCALE: 1" = 2000'

CONTOUR INTERVAL: BUCKEYE, N.M. - 5'

| SEC. <u>6</u> TWP. <u>18-S</u> RGE. <u>35-E</u> |
|-------------------------------------------------|
| SURVEY N.M.P.M.                                 |
| COUNTY LEA STATE NEW MEXICO                     |
| DESCRIPTION 1930' FSL & 645' FWL                |
| ELEVATION3985'                                  |
| OPERATOR CHEVRON USA INC                        |
| LEASECVU                                        |
| U.S.G.S. TOPOGRAPHIC MAP<br>BUCKEYE, N.M.       |