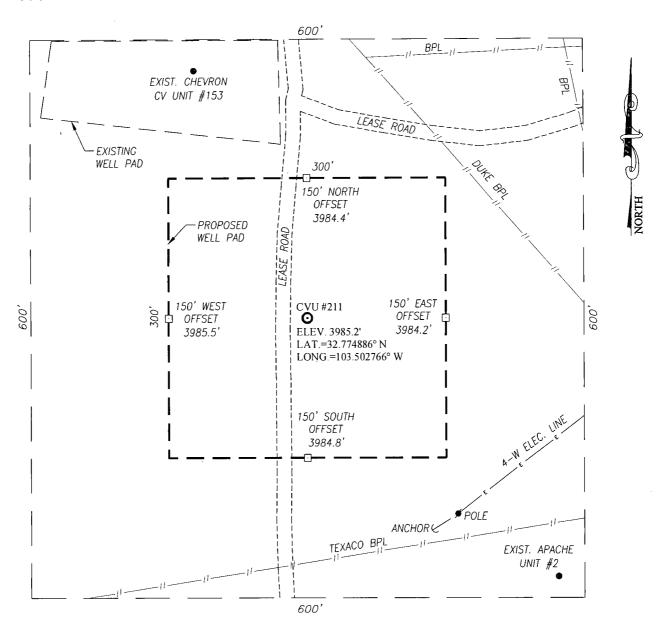

#### SECTION 6, TOWNSHIP 18 SOUTH, RANGE 35 EAST, N.M.P.M. **NEW MEXICO** LEA COUNTY

DIRECTIONS TO LOCATION

AT MILE MARKER 6 ON STATE HIGHWAY 238 GO NORTHWEST APPROX 0.8 MILES; TURN LEFT AND GO SOUTHWEST APPROX 0.3 MILES; TURN RIGHT AND GO WEST APPROX 0.1 MILES; TURN RIGHT AND GO NORTH APPROX 0.2 MILES TO THIS STAKED LOCATION.

### HEVRON USA INC

CVU #211 WELL LOCATED 1930 FEET FROM THE SOUTH LINE AND 645 FEET FROM THE WEST LINE OF SECTION 6, TOWNSHIP 18 SOUTH, RANGE 35 EAST, N.M.P.M., LEA COUNTY, NEW MEXICO

Survey Date: 10/19/12 CAD Date: 10/30/12 Drawn By: BKL