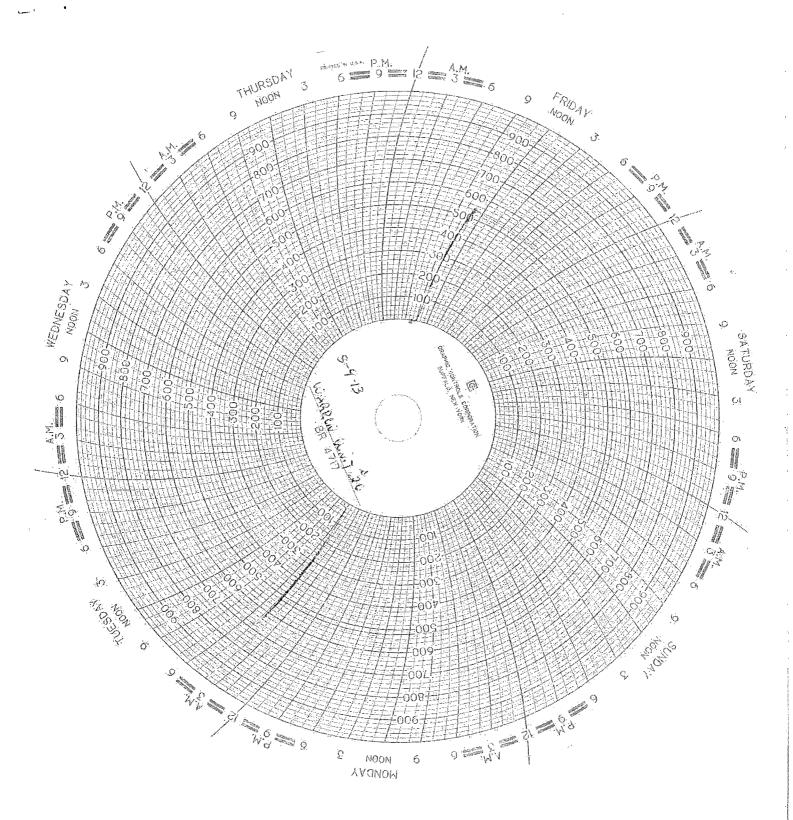

6. If Indian, Allottee or Tribe Name

| apandoned wei                                                                                                                                                                                                                                                                                                                                                                                                                                                                                                                                                                                                                                                                                                                                                                                                                                                                                                                                                                                                                                                                                                                                                                                                                                                                                                                                                      | i. Use form 3160-3 (APD) fo | r such proposals.                     | RECEIVED                           |                                                        |  |  |
|--------------------------------------------------------------------------------------------------------------------------------------------------------------------------------------------------------------------------------------------------------------------------------------------------------------------------------------------------------------------------------------------------------------------------------------------------------------------------------------------------------------------------------------------------------------------------------------------------------------------------------------------------------------------------------------------------------------------------------------------------------------------------------------------------------------------------------------------------------------------------------------------------------------------------------------------------------------------------------------------------------------------------------------------------------------------------------------------------------------------------------------------------------------------------------------------------------------------------------------------------------------------------------------------------------------------------------------------------------------------|-----------------------------|---------------------------------------|------------------------------------|--------------------------------------------------------|--|--|
| SUBMIT IN TRIPLICATE - Other instructions on reverse side.                                                                                                                                                                                                                                                                                                                                                                                                                                                                                                                                                                                                                                                                                                                                                                                                                                                                                                                                                                                                                                                                                                                                                                                                                                                                                                         |                             |                                       |                                    | 7. If Unit or CA/Agreement, Name and/or No. 891000601H |  |  |
| 1. Type of Well                                                                                                                                                                                                                                                                                                                                                                                                                                                                                                                                                                                                                                                                                                                                                                                                                                                                                                                                                                                                                                                                                                                                                                                                                                                                                                                                                    |                             |                                       | 8. Well Name and No<br>WARREN UNIT |                                                        |  |  |
| 3 Name of Operator                                                                                                                                                                                                                                                                                                                                                                                                                                                                                                                                                                                                                                                                                                                                                                                                                                                                                                                                                                                                                                                                                                                                                                                                                                                                                                                                                 | / ~ // ~                    | NIDA BOCEBE                           | 9. API Well No.                    | /                                                      |  |  |
| 2. Name of Operator Contact: RHONDA ROGERS CONOCOPHILLIPS COMPANY E-Mail: rogerrs@conocophillips.com                                                                                                                                                                                                                                                                                                                                                                                                                                                                                                                                                                                                                                                                                                                                                                                                                                                                                                                                                                                                                                                                                                                                                                                                                                                               |                             |                                       | 30-025-07842                       | -00-S3                                                 |  |  |
| 3a. Address<br>3300 N "A" ST BLDG 6<br>MIDLAND, TX 79705  3b. Phone No. (include area code)<br>Ph: 432-688-9174                                                                                                                                                                                                                                                                                                                                                                                                                                                                                                                                                                                                                                                                                                                                                                                                                                                                                                                                                                                                                                                                                                                                                                                                                                                    |                             |                                       | ) 10. Field and Pool, o<br>WARREN  | 10. Field and Pool, or Exploratory WARREN              |  |  |
| 4. Location of Well (Footage, Sec., T., R., M., or Survey Description)                                                                                                                                                                                                                                                                                                                                                                                                                                                                                                                                                                                                                                                                                                                                                                                                                                                                                                                                                                                                                                                                                                                                                                                                                                                                                             |                             |                                       | 11. County or Parish               | n, and State                                           |  |  |
| Sec 27 T20S R38E SWSW 660FSL 660FWL                                                                                                                                                                                                                                                                                                                                                                                                                                                                                                                                                                                                                                                                                                                                                                                                                                                                                                                                                                                                                                                                                                                                                                                                                                                                                                                                |                             |                                       | LEA COUNTY                         | LEA COUNTY, NM                                         |  |  |
| 12. CHECK APPR                                                                                                                                                                                                                                                                                                                                                                                                                                                                                                                                                                                                                                                                                                                                                                                                                                                                                                                                                                                                                                                                                                                                                                                                                                                                                                                                                     | ROPRIATE BOX(ES) TO IN      | DICATE NATURE OF                      | NOTICE, REPORT, OR OTH             | ER DATA                                                |  |  |
| TYPE OF SUBMISSION                                                                                                                                                                                                                                                                                                                                                                                                                                                                                                                                                                                                                                                                                                                                                                                                                                                                                                                                                                                                                                                                                                                                                                                                                                                                                                                                                 |                             | TYPE OF ACTION                        |                                    |                                                        |  |  |
| ☐ Notice of Intent                                                                                                                                                                                                                                                                                                                                                                                                                                                                                                                                                                                                                                                                                                                                                                                                                                                                                                                                                                                                                                                                                                                                                                                                                                                                                                                                                 |                             | ☐ Deepen                              | ☐ Production (Start/Resume)        | ☐ Water Shut-Off                                       |  |  |
|                                                                                                                                                                                                                                                                                                                                                                                                                                                                                                                                                                                                                                                                                                                                                                                                                                                                                                                                                                                                                                                                                                                                                                                                                                                                                                                                                                    | ☐ Alter Casing              | ☐ Fracture Treat                      | ☐ Reclamation                      | □ Well Integrity                                       |  |  |
| Subsequent Report                                                                                                                                                                                                                                                                                                                                                                                                                                                                                                                                                                                                                                                                                                                                                                                                                                                                                                                                                                                                                                                                                                                                                                                                                                                                                                                                                  | □ Casing Repair             | ■ New Construction                    | ☐ Recomplete                       | ☐ Other                                                |  |  |
| ☐ Final Abandonment Notice                                                                                                                                                                                                                                                                                                                                                                                                                                                                                                                                                                                                                                                                                                                                                                                                                                                                                                                                                                                                                                                                                                                                                                                                                                                                                                                                         | ☐ Change Plans              | □ Plug and Abandon                    | □ Temporarily Abandon              |                                                        |  |  |
|                                                                                                                                                                                                                                                                                                                                                                                                                                                                                                                                                                                                                                                                                                                                                                                                                                                                                                                                                                                                                                                                                                                                                                                                                                                                                                                                                                    | ☐ Convert to Injection      | ☐ Plug Back                           | ■ Water Disposal                   |                                                        |  |  |
| If the proposal is to deepen directionally or recomplete horizontally, give subsurface locations and measured and true vertical depths of all pertinent markers and zones. Attach the Bond under which the work will be performed or provide the Bond No. on file with BLM/BIA. Required subsequent reports shall be filed within 30 days following completion of the involved operations. If the operation results in a multiple completion or recompletion in a new interval, a Form 3160-4 shall be filed once testing has been completed. Final Abandonment Notices shall be filed only after all requirements, including reclamation, have been completed, and the operator has determined that the site is ready for final inspection.)  7/24/13 RIH w/scrapper to pkr, POOH w/plastic on scrapper. RIH & tag fill @ 6022' CO. 8/1/13 spot 500 gals 15% acid/respot w/500 gals 15% acid. 8/2/13 RIH & perf @ 5880'-5905', 6154'-6174', 6097'-6109', 6144-6454', 6097'-6109', 6094'-6109', 6063'-6086', 6040'-6063', 5990'-6010' @ 2spf. 8/5/13 pump 2000 gals 15% NEFE acid. 8/6/13 pump 10,000 gals 155 NEFE HCL & 4000# 100 mesh sand. 8/8/13 RIH w/191 jts, 2 3/8", 4.7#, J-55 tbg & set @ 5834' & 6 5/8x 2 3/8" Loc-set pkr set @ 5834'.  8/9/13 Run chart MIT to 520#/32 mins- test held. See attached chart. Attached is a current wellbore schematic. |                             |                                       |                                    |                                                        |  |  |
| WFX-866                                                                                                                                                                                                                                                                                                                                                                                                                                                                                                                                                                                                                                                                                                                                                                                                                                                                                                                                                                                                                                                                                                                                                                                                                                                                                                                                                            |                             |                                       |                                    |                                                        |  |  |
| 14. I hereby certify that the foregoing is true and correct. Electronic Submission #218285 verified by the BLM Well Information System For CONOCOPHILLIPS COMPANY, sent to the Hobbs Committed to AFMSS for processing by JOHNNY DICKERSON on 08/29/2013 (13JLD0628SE)                                                                                                                                                                                                                                                                                                                                                                                                                                                                                                                                                                                                                                                                                                                                                                                                                                                                                                                                                                                                                                                                                             |                             |                                       |                                    |                                                        |  |  |
| Name (Printed/Typed) RHONDA                                                                                                                                                                                                                                                                                                                                                                                                                                                                                                                                                                                                                                                                                                                                                                                                                                                                                                                                                                                                                                                                                                                                                                                                                                                                                                                                        |                             | · · · · · · · · · · · · · · · · · · · | , ,                                |                                                        |  |  |
| Signature (Electronic S                                                                                                                                                                                                                                                                                                                                                                                                                                                                                                                                                                                                                                                                                                                                                                                                                                                                                                                                                                                                                                                                                                                                                                                                                                                                                                                                            | lubmission)                 | Date 08/27/2                          | Date 08/27/2013                    |                                                        |  |  |
| THIS SPACE FOR FEDERAL OR STATE OFFICE USE                                                                                                                                                                                                                                                                                                                                                                                                                                                                                                                                                                                                                                                                                                                                                                                                                                                                                                                                                                                                                                                                                                                                                                                                                                                                                                                         |                             |                                       |                                    |                                                        |  |  |
| _Approved By ACCEPT                                                                                                                                                                                                                                                                                                                                                                                                                                                                                                                                                                                                                                                                                                                                                                                                                                                                                                                                                                                                                                                                                                                                                                                                                                                                                                                                                | ED                          | JAMES A<br>TitleSUPERVI               |                                    | Date 09/01/2013                                        |  |  |
| certify that the applicant holds legal or equ<br>which would entitle the applicant to condu                                                                                                                                                                                                                                                                                                                                                                                                                                                                                                                                                                                                                                                                                                                                                                                                                                                                                                                                                                                                                                                                                                                                                                                                                                                                        |                             |                                       |                                    |                                                        |  |  |
| Title 18 U.S.C. Section 00 and Hile 43 U.S.C. Section 1212, make it a crime for any person knowingly and willfully to make to any department or agency of the United States any false, first finds or impoulent statements or representations as to any matter within its jurisdiction.                                                                                                                                                                                                                                                                                                                                                                                                                                                                                                                                                                                                                                                                                                                                                                                                                                                                                                                                                                                                                                                                            |                             |                                       |                                    |                                                        |  |  |