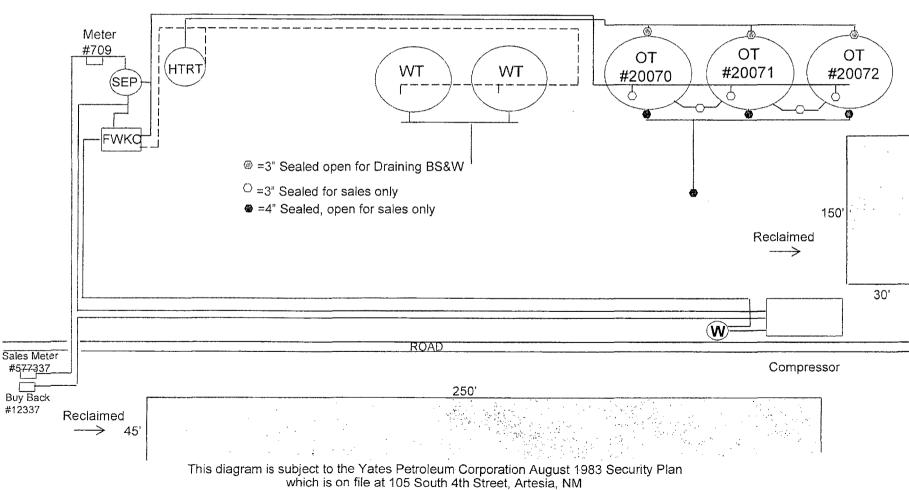

**DEAN APQ FEDERAL #2H** 330' FSL & 1980' FWL \* Sec 3- T26S R34E \* Unit U Lea County, NM API-3002540089

۲.

105 South 4th Street \* Artesia, NM 88210 (575)-748-1471

> -Joe Chavez -May, 2013