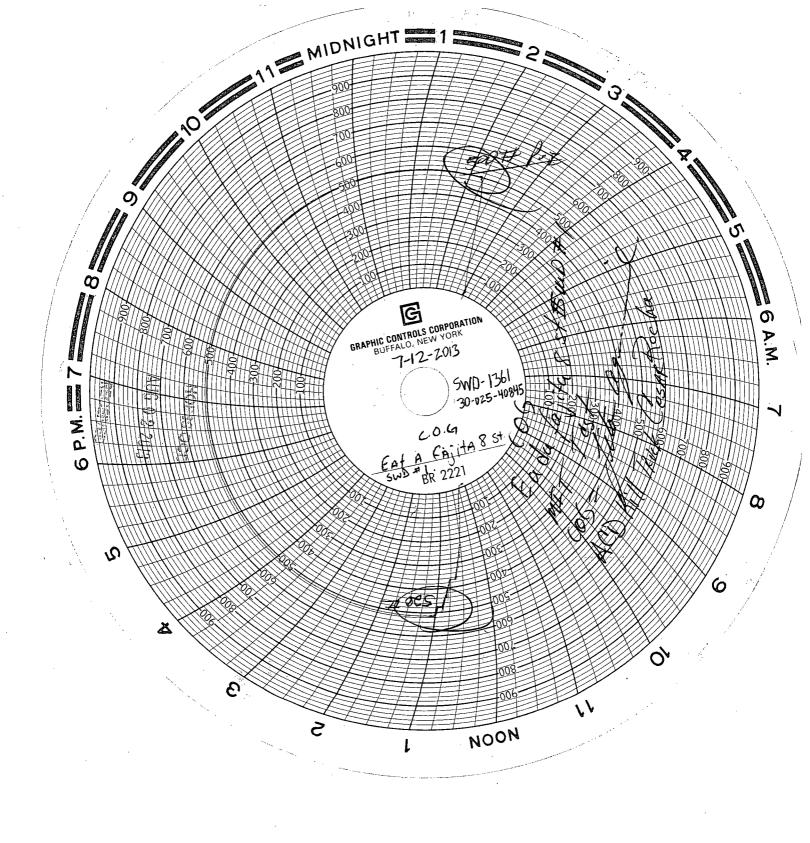

| Submit 1 Copy To Appropriate District State of New Mexico                                                                                                                                                                                                                                                                                                                                                                                                                                                                                                                                                                                                                                                                                                                                                                                                                      | Form C-103                                   |
|--------------------------------------------------------------------------------------------------------------------------------------------------------------------------------------------------------------------------------------------------------------------------------------------------------------------------------------------------------------------------------------------------------------------------------------------------------------------------------------------------------------------------------------------------------------------------------------------------------------------------------------------------------------------------------------------------------------------------------------------------------------------------------------------------------------------------------------------------------------------------------|----------------------------------------------|
| Office<br>District I – (575) 393-6161 HOESS Energy, Minerals and Natural Resources                                                                                                                                                                                                                                                                                                                                                                                                                                                                                                                                                                                                                                                                                                                                                                                             | Revised August 1, 2011                       |
| 1625 N. French Dr., Hobbs, NM 88240                                                                                                                                                                                                                                                                                                                                                                                                                                                                                                                                                                                                                                                                                                                                                                                                                                            | WELL API NO.                                 |
| District II – (575) 748-1283<br>811 S. First St., Artesia, NM 88210 AUG @ 20143CONSERVATION DIVISION                                                                                                                                                                                                                                                                                                                                                                                                                                                                                                                                                                                                                                                                                                                                                                           | <u>30-025-40845</u>                          |
| <u>District III</u> – (505) 334-6178 1220 South St. Francis Dr.                                                                                                                                                                                                                                                                                                                                                                                                                                                                                                                                                                                                                                                                                                                                                                                                                | 5. Indicate Type of Lease<br>STATE STATE FEE |
| 1000 Rio Brazos Rd., Aztec, NM 87410<br><u>District IV</u> – (505) 476-3460<br>Santa Fe, NM 87505                                                                                                                                                                                                                                                                                                                                                                                                                                                                                                                                                                                                                                                                                                                                                                              | 6. State Oil & Gas Lease No.                 |
| 1220 S. St. Francis Dr., Santa Fe, NM                                                                                                                                                                                                                                                                                                                                                                                                                                                                                                                                                                                                                                                                                                                                                                                                                                          |                                              |
| 87505 E                                                                                                                                                                                                                                                                                                                                                                                                                                                                                                                                                                                                                                                                                                                                                                                                                                                                        | 7. Lease Name or Unit Agreement Name         |
| SUNDRY NOTICES AND REPORTS ON WELLS<br>(DO NOT USE THIS FORM FOR PROPOSALS TO DRILL OR TO DEEPEN OR PLUG BACK TO A<br>DIFFERENT RESERVOIR. USE "APPLICATION FOR PERMIT" (FORM C-101) FOR SUCH<br>PROPOSALS.)                                                                                                                                                                                                                                                                                                                                                                                                                                                                                                                                                                                                                                                                   | Eata Fajita 8 State SWD                      |
| 1. Type of Well: Oil Well Gas Well Other SWD                                                                                                                                                                                                                                                                                                                                                                                                                                                                                                                                                                                                                                                                                                                                                                                                                                   | 8. Well Number 1                             |
| 2. Name of Operator<br>COG Operating LLC                                                                                                                                                                                                                                                                                                                                                                                                                                                                                                                                                                                                                                                                                                                                                                                                                                       | 9. OGRID Number<br>229137                    |
| 3. Address of Operator                                                                                                                                                                                                                                                                                                                                                                                                                                                                                                                                                                                                                                                                                                                                                                                                                                                         | 10. Pool name or Wildcat Bell Carosan ~      |
| 2208 W. Main Street, Artesia, NM 88210                                                                                                                                                                                                                                                                                                                                                                                                                                                                                                                                                                                                                                                                                                                                                                                                                                         | 8802 SWD; Delaware Cherry                    |
| 4. Well Location                                                                                                                                                                                                                                                                                                                                                                                                                                                                                                                                                                                                                                                                                                                                                                                                                                                               | Carlyon                                      |
| Unit Letter <u>F</u> : <u>2310</u> feet from the <u>North</u> line and <u>23</u>                                                                                                                                                                                                                                                                                                                                                                                                                                                                                                                                                                                                                                                                                                                                                                                               | 10 feet from the <u>West</u> line            |
| Section 8 Township 24S Range 33E                                                                                                                                                                                                                                                                                                                                                                                                                                                                                                                                                                                                                                                                                                                                                                                                                                               | NMPM Lea County                              |
| 11. Elevation (Show whether DR, RKB, RT, GR, etc.)                                                                                                                                                                                                                                                                                                                                                                                                                                                                                                                                                                                                                                                                                                                                                                                                                             |                                              |
| 3611' GR                                                                                                                                                                                                                                                                                                                                                                                                                                                                                                                                                                                                                                                                                                                                                                                                                                                                       |                                              |
| PERFORM REMEDIAL WORK    PLUG AND ABANDON    REMEDIAL WORK      TEMPORARILY ABANDON    CHANGE PLANS    COMMENCE DRI      PULL OR ALTER CASING    MULTIPLE COMPL    CASING/CEMENT      DOWNHOLE COMMINGLE    OTHER:    OTHER:    CASING/CEMENT      OTHER:    Image: OTHER:    OTHER:    OTHER:    C      13. Describe proposed or completed operations. (Clearly state all pertinent details, and of starting any proposed work). SEE RULE 19.15.7.14 NMAC. For Multiple Corproposed completion or recompletion.    For Multiple Corpression of the starting and proposed work). SEE RULE 19.15.7.14 NMAC. For Multiple Corproposed completion or recompletion.      7/10/13 MIRU.    7/12/13 Set 4 1/2" 11.6# Glassbore tbg & pkr @ 5385'. Circ well w/340 bbls pkr fluid. Log      7/13/13 Test csg to 500# for 30 mins & record on chart for OCD. Well is shut-in while but | LLING OPNS. P AND A                          |
| SWD-1361 (Chart is attached.)                                                                                                                                                                                                                                                                                                                                                                                                                                                                                                                                                                                                                                                                                                                                                                                                                                                  |                                              |
| Spud Date: 5/9/13 Rig Release Date:                                                                                                                                                                                                                                                                                                                                                                                                                                                                                                                                                                                                                                                                                                                                                                                                                                            | 5/21/13<br>5/21/13                           |
| I hereby certify that the information above is true and complete to the best of my knowledge                                                                                                                                                                                                                                                                                                                                                                                                                                                                                                                                                                                                                                                                                                                                                                                   | e and belief.                                |
| SIGNATURE Story Analyst                                                                                                                                                                                                                                                                                                                                                                                                                                                                                                                                                                                                                                                                                                                                                                                                                                                        | DATE: 7/31/13                                |
| Type or print name:  Stormi Davis  E-mail address: sdavis@concho                                                                                                                                                                                                                                                                                                                                                                                                                                                                                                                                                                                                                                                                                                                                                                                                               |                                              |
| For State Use Only                                                                                                                                                                                                                                                                                                                                                                                                                                                                                                                                                                                                                                                                                                                                                                                                                                                             |                                              |
| APPROVED BY: Conditions of Approval (if any)                                                                                                                                                                                                                                                                                                                                                                                                                                                                                                                                                                                                                                                                                                                                                                                                                                   | DATE 9-5-2013                                |
|                                                                                                                                                                                                                                                                                                                                                                                                                                                                                                                                                                                                                                                                                                                                                                                                                                                                                |                                              |