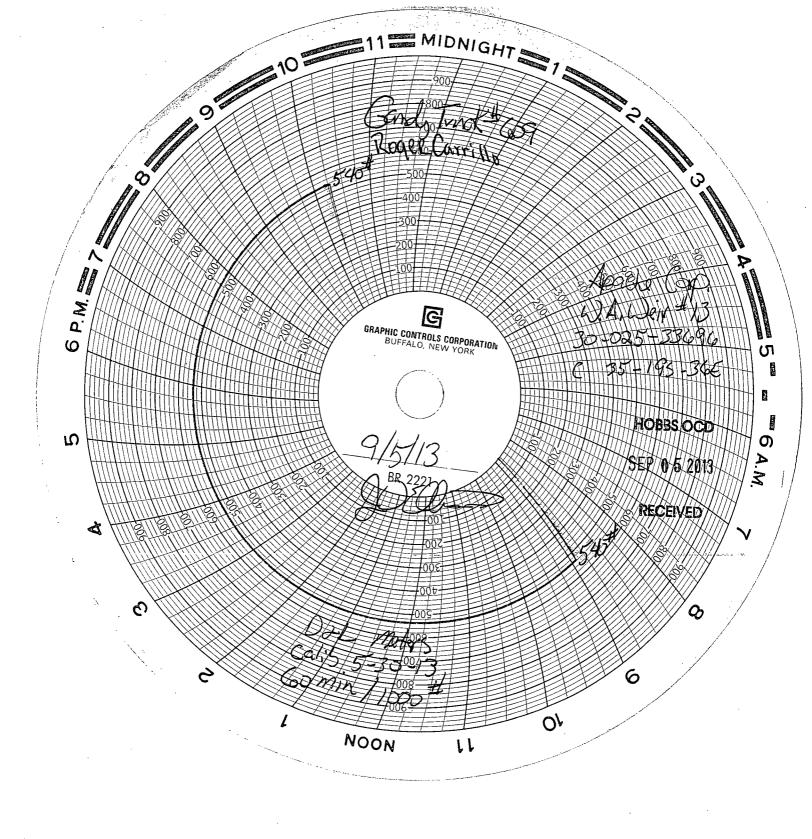

| Submit   Copy To Appropriate District       State of New Mexico         Office       HOBBS OF Drgy, Minerals and Natural Resources                                                                                                                                                                                  | Form C-103<br>October 13, 2009                                                                        |
|---------------------------------------------------------------------------------------------------------------------------------------------------------------------------------------------------------------------------------------------------------------------------------------------------------------------|-------------------------------------------------------------------------------------------------------|
| 1625 N. French Dr., Hobbs, NM 88240<br>District II<br>1301 W. Grand Ave., Artesia, NM 88 P 0 5 299 CONSERVATION DIVISION<br>District III 1220 South St. Francis Dr.                                                                                                                                                 | WELL API NO.<br>30-025-33696<br>5. Indicate Type of Lease<br>STATE FEE x                              |
| 1000 Rio Brazos Rd., Aztec, NM 87410<br>District IV<br>1220 S. St. Francis Dr., Santa Fe, NM RECEIVED<br>87505                                                                                                                                                                                                      | 6. State Oil & Gas Lease No.                                                                          |
| SUNDRY NOTICES AND REPORTS ON WELLS<br>(DO NOT USE THIS FORM FOR PROPOSALS TO DRILL OR TO DEEPEN OR PLUG BACK TO A<br>DIFFERENT RESERVOIR. USE "APPLICATION FOR PERMIT" (FORM C-101) FOR SUCH<br>PROPOSALS.)                                                                                                        | <ul> <li>7. Lease Name or Unit Agreement Name</li> <li>W A Weir</li> <li>8. Well Number 13</li> </ul> |
| 1. Type of Well: Oil Well x Gas Well       2. Name of Operator                                                                                                                                                                                                                                                      | 9. OGRID Number                                                                                       |
| Apache Corp.                                                                                                                                                                                                                                                                                                        |                                                                                                       |
| 3. Address of Operator<br>P O box Drawer D Monument NM 88265                                                                                                                                                                                                                                                        | 10. Pool name or Wildcat<br>Monument Abo                                                              |
| 4. Well Location                                                                                                                                                                                                                                                                                                    |                                                                                                       |
| Unit LetterC:_330feet from theN line and1650feet from the                                                                                                                                                                                                                                                           |                                                                                                       |
| Wline                                                                                                                                                                                                                                                                                                               |                                                                                                       |
| Section 35 Township 19S Range 36E                                                                                                                                                                                                                                                                                   | NMPM Lea County                                                                                       |
| 11. Elevation (Show whether DR, RKB, RT, GR, etc.)                                                                                                                                                                                                                                                                  |                                                                                                       |
| 12. Check Appropriate Box to Indicate Nature of Notice, Report or Other Data                                                                                                                                                                                                                                        |                                                                                                       |
| NOTICE OF INTENTION TO:       SUBS         PERFORM REMEDIAL WORK       PLUG AND ABANDON       REMEDIAL WORK         TEMPORARILY ABANDON       CHANGE PLANS       COMMENCE DRII                                                                                                                                      | — — — —                                                                                               |
| PULL OR ALTER CASING                                                                                                                                                                                                                                                                                                |                                                                                                       |
| OTHER: OTHER: TA we                                                                                                                                                                                                                                                                                                 | I bore                                                                                                |
| <ol> <li>Describe proposed or completed operations. (Clearly state all pertinent details, and give pertinent dates, including estimated date<br/>of starting any proposed work). SEE RULE 19.15.7.14 NMAC. For Multiple Completions: Attach wellbore diagram of<br/>proposed completion or recompletion.</li> </ol> |                                                                                                       |
| 9/3/13                                                                                                                                                                                                                                                                                                              | · · · ·                                                                                               |
| Top perf @ 7015<br>MIRLI wire line and set CIDD. 6028' with 25 ', of compart on top. I and the hole with perform                                                                                                                                                                                                    | fluid toot to 540 mai fan 22 minutar                                                                  |
| MIRU wire line and set CIBP 6938' with 35 ' of cement on top. Load the hole with packer fluid, test to 540 psi for 32 minutes,<br>And record psi on a chart. Apache requests a TA status for this well.                                                                                                             |                                                                                                       |
|                                                                                                                                                                                                                                                                                                                     |                                                                                                       |
|                                                                                                                                                                                                                                                                                                                     |                                                                                                       |
| This Approval of Temporary _15 - 2018<br>Abandonment Expires                                                                                                                                                                                                                                                        |                                                                                                       |
|                                                                                                                                                                                                                                                                                                                     |                                                                                                       |
| Spud Date: Rig Release Date:                                                                                                                                                                                                                                                                                        |                                                                                                       |
| I hereby certify that the information above is true and complete to the best of my knowledge and belief.                                                                                                                                                                                                            |                                                                                                       |
| $\Omega$                                                                                                                                                                                                                                                                                                            |                                                                                                       |
| SIGNATURE                                                                                                                                                                                                                                                                                                           | DATE9/5/13                                                                                            |
| Type or print name Jim Ellison E-mail address: _JD.Ellison@apa<br>For State Use Only                                                                                                                                                                                                                                | checcorp.com_ PHONE:                                                                                  |
| APPROVED BY: Complex TITLE DIST. MAR                                                                                                                                                                                                                                                                                | DATE 9-9-2013                                                                                         |
| Conditions of Approval (if any):                                                                                                                                                                                                                                                                                    | SEP 0 9 2013                                                                                          |