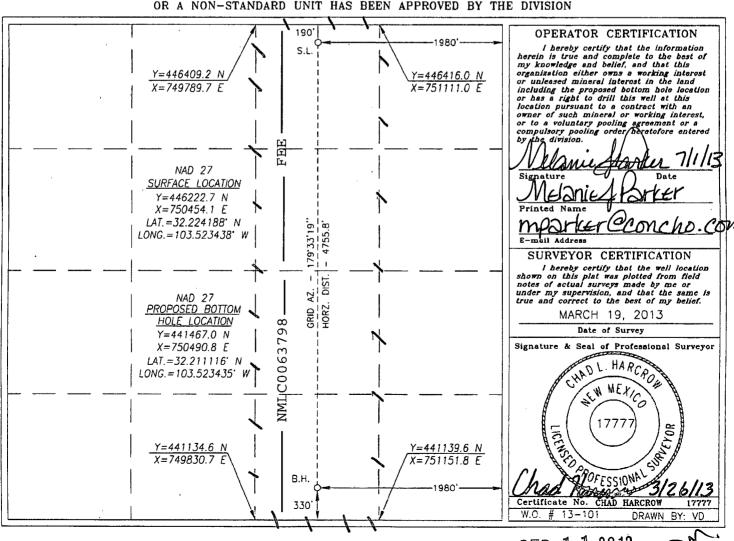

Santa Fe. New Mexico 87505

RECEIVED

☐ AMENDED REPORT

DISTRICT IV 11885 S. ST. PRANCIS DR., SANTA FE, NM 87505 Phone: (505) 476-3460 Fax: (505) 476-3462

|                             | WELL LOCATION AND ACREAGE DEDICATION PLAT |                      |
|-----------------------------|-------------------------------------------|----------------------|
| API Number<br>30-025- 41383 | Pool Code<br>96434 Red Hills; Bone Spring | , North              |
| Property Code<br>40122      | Property Name DECKARD FEDERAL COM         | Well Number<br>3H    |
| OGRID No.<br>229137         | Operator Name COG OPERATING, LLC          | Elevation<br>3594.5' |

## Surface Location

| UL or lot No. | Section | Township | Range | Lot Idn | Feet from the | North/South line | Feet from the | East/West line | County |
|---------------|---------|----------|-------|---------|---------------|------------------|---------------|----------------|--------|
| В             | 13      | 24-S     | 33-E  |         | 190           | NORTH            | 1980          | EAST           | LEA    |

## Bottom Hole Location If Different From Surface

| UL or lot No.  | Section   | Township    | Range         | Lot Idn | Feet from the | North/South line | Feet from the | East/West line | County |
|----------------|-----------|-------------|---------------|---------|---------------|------------------|---------------|----------------|--------|
| 0              | 13        | 24-S        | 33-E          |         | 330           | SOUTH            | 1980          | EAST           | LEA    |
| Dedicated Acre | s Joint o | r Infill Co | nsolidation ( | Code Or | der No.       |                  |               |                |        |

## NO ALLOWABLE WILL BE ASSIGNED TO THIS COMPLETION UNTIL ALL INTERESTS HAVE BEEN CONSOLIDATED OR A NON-STANDARD UNIT HAS BEEN APPROVED BY THE DIVISION

SEP 1 1 2013