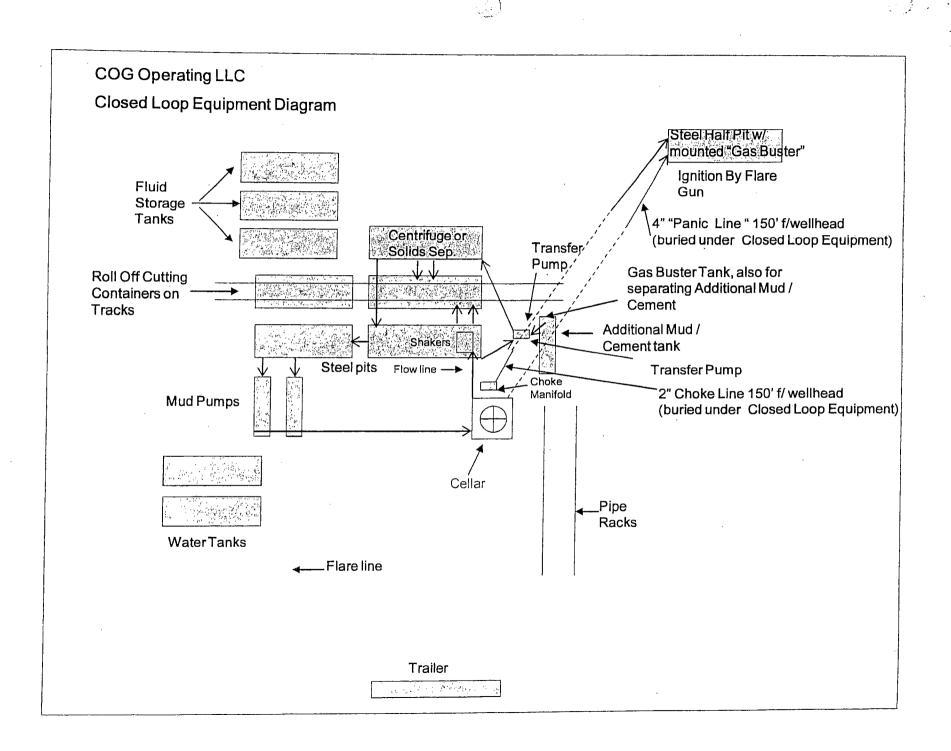

## Ciosea Loop Operación & Maintenance Procedure

All drilling fluid circulated over shaker(s) with cuttings discharged into roll off container.

Fluid and fines below shaker(s) are circulated with transfer pump through centrifuge(s) or solids separator with cuttings and fines discharged into roll off container.

Fluid is continuously re-circulated through equipment with polymer added to aid separation of cutting fines.

Roll off containers are lined and de-watered with fluids re-circulated into system.

Additional tank is used to capture unused drilling fluid or cement returns from casing jobs.

This equipment will be maintained 24 hrs./day by solids control personnel and or rig crews that stay on location.

Cuttings will be hauled to either:

CRI (permit number R9166) or GMI (permit number 711-019-001)