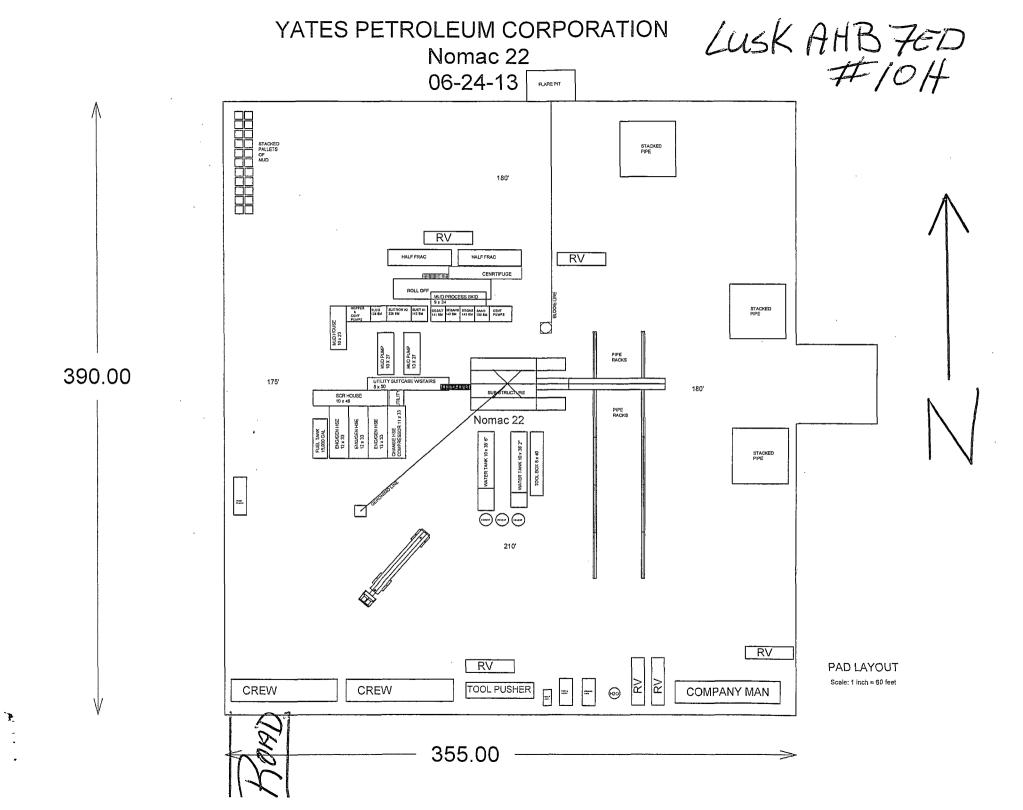

|                                                                                                                                                                                                                                      | EAU OF LAND MANAG                                                                                                                               |                                                                                             | SEP 1                                        | 5. Lease Serial No.                                                                 | oures: October 31, 2014                                                                              |   |
|--------------------------------------------------------------------------------------------------------------------------------------------------------------------------------------------------------------------------------------|-------------------------------------------------------------------------------------------------------------------------------------------------|---------------------------------------------------------------------------------------------|----------------------------------------------|-------------------------------------------------------------------------------------|------------------------------------------------------------------------------------------------------|---|
| Do not use this t                                                                                                                                                                                                                    | NOTICES AND REPORT<br>form for proposals to a<br>Use Form 3160-3 (APD                                                                           | Irill or to re-enter a                                                                      |                                              | 6. If Indian, Allottee or <b>EIVED</b>                                              | N-59392<br>Tribe Name                                                                                | _ |
| SUBMI                                                                                                                                                                                                                                | T IN TRIPLICATE – Other ins                                                                                                                     | tructions on page 2.                                                                        |                                              | 7. If Unit of CA/Agreer                                                             | ment, Name and/or No.                                                                                | _ |
| 1. Type of Well                                                                                                                                                                                                                      |                                                                                                                                                 |                                                                                             |                                              | 8. Well Name and No.                                                                |                                                                                                      | _ |
| ✓ Oil Well Gas V                                                                                                                                                                                                                     | Vell Other                                                                                                                                      |                                                                                             |                                              | Lusk AHB                                                                            | Federal #10H                                                                                         |   |
| 2. Name of Operator YATES PE                                                                                                                                                                                                         | TROLEUM CORPORATION                                                                                                                             | 0                                                                                           |                                              | 9. API Well No.                                                                     | 5-40995                                                                                              |   |
| 3a. Address<br>105 South Fourth Street, A                                                                                                                                                                                            |                                                                                                                                                 | Phone No. (include area con 575-748-4372                                                    | ode)                                         | 10. Field and Pool or Ex<br>Undesignated 2                                          | xploratory Area                                                                                      | _ |
| 4. Location of Well (Footage, Sec., T.,<br>150' FNL and 660' FWL Surface                                                                                                                                                             | R.,M., or Survey Description) Hole Location Section 35-195-R32E                                                                                 | Unit D                                                                                      | X                                            | 11. County or Parish, S<br>Lea County, Ne                                           |                                                                                                      |   |
| 12. CHEC                                                                                                                                                                                                                             | CK THE APPROPRIATE BOX(E                                                                                                                        | ES) TO INDICATE NATU                                                                        | RE OF NOTIC                                  | E, REPORT OR OTHE                                                                   | R DATA                                                                                               |   |
| TYPE OF SUBMISSION                                                                                                                                                                                                                   |                                                                                                                                                 | T                                                                                           | YPE OF ACT                                   | ION                                                                                 |                                                                                                      |   |
| ✓ Notice of Intent                                                                                                                                                                                                                   | Acidize                                                                                                                                         | Deepen                                                                                      | _                                            | uction (Start/Resume)                                                               | Water Shut-Off                                                                                       | _ |
|                                                                                                                                                                                                                                      | Alter Casing                                                                                                                                    | Fracture Treat                                                                              | =                                            | amation                                                                             | Well Integrity  ✓ Other Change to portion                                                            |   |
| Subsequent Report                                                                                                                                                                                                                    | Casing Repair                                                                                                                                   | New Construction                                                                            |                                              | mplete                                                                              | of access road                                                                                       | _ |
| Final Abandonment Notice                                                                                                                                                                                                             | Change Plans Convert to Injection                                                                                                               | Plug and Abandon Plug Back                                                                  |                                              | oorarily Abandon<br>r Disposal                                                      | route.                                                                                               |   |
| 13. Describe Proposed or Completed O<br>the proposal is to deepen direction<br>Attach the Bond under which the v<br>following completion of the involv<br>testing has been completed. Final<br>determined that the site is ready for | ally or recomplete horizontally, g<br>work will be performed or provid<br>ved operations. If the operation re<br>Abandonment Notices must be fi | tive subsurface locations an<br>e the Bond No. on file with<br>esults in a multiple complet | d measured an<br>BLM/BIA. R<br>ion or recomp | nd true vertical depths of<br>Required subsequent repo<br>letion in a new interval, | fall pertinent markers and zones. Orts must be filed within 30 days a Form 3160-4 must be filed once | I |
| Yates Petroleum Corporation wisho<br>The new rig size will be 390' x 355'<br>Please note attached plats.<br>Thank you.                                                                                                               |                                                                                                                                                 |                                                                                             |                                              | This rig is different that                                                          | an the rig approved in the APD.                                                                      |   |
|                                                                                                                                                                                                                                      | ol cll                                                                                                                                          | 09/03/13                                                                                    |                                              |                                                                                     |                                                                                                      |   |
|                                                                                                                                                                                                                                      | yn - k                                                                                                                                          |                                                                                             |                                              |                                                                                     |                                                                                                      |   |