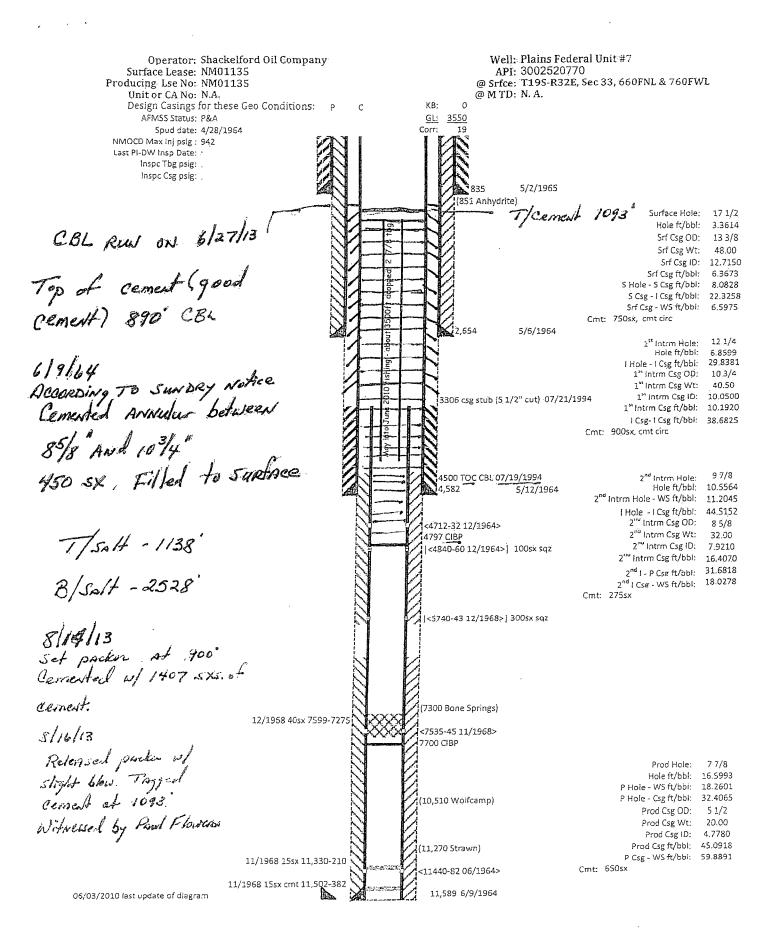

## Procedures on Plains #7

### 1.8/13/13

a. Notify Paul Flowers on Tuesday, August 13, 2013 of cement job on 8/14/13.

#### 2. 8/14/13

- a. GIH w/8 5/8" packer set at 900' and establish rate at 4BPM
- b. Rig up Par 5 cementers. Test lines to 2930 psi. Pump fresh water spacer
- c. Pump lead slurry of 302 sks. 50/50 pos. Pump 1105 sks. Class C at 4BPM at 100 psi
- d. Displace w/8 BF to 1000 ft. pressure at 100 psi. Shut in for day. Paul Flowers w/Hobbs office of BLM on location for the entire job

#### 3. 8/15/13

a. Call Paul Flowers to notify. Will tag cement on Friday 8/16/13

#### 4. 8/16/13

- a. Release packer slight blow. POOH w/packer and tubing
- b. GIH w/tubing tagged cement at 1093'. Witnessed by Paul Flowers

Jim,

Based on our calculations the cement necessary to fill the borehole from 4732' to 900' was 846.65 sxs of cement. The total cement we pumped was 1407 sxs of cement or 66% excess. At the completion of our job we pumped 8 barrels of flush to keep cement off of our packer and had 100 psi at time of shut in. On Friday 8/16/13 we released our packer and had a slight blow (no vacuum) we went in the hole and tagged cement at 1093', witnessed by Paul Flowers.

Let me know if you need any additional information.

Don Shackelford