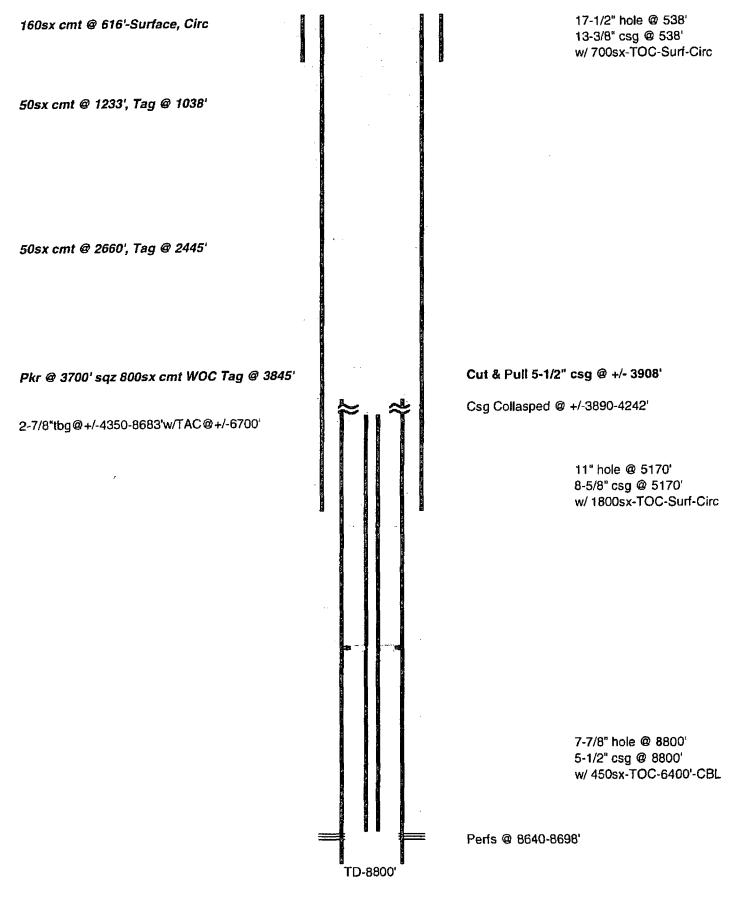

## Additional data for EC transaction #218170 that would not fit on the form

32. Additional remarks, continued

8/5/13 NDWH & BOP, RIH w/ 6-3/4" concave mill & collars, NU WH & BOP, RIH & tag @ 3908'. RU power swivel & BIW stirpper

8/6/13 RU rev ut, pump 450bbl 10# brine, could not break circ.

8/7/13 Load frac tank w/ FW, tag up @ 3887', mill on csg from 3887-3889'

8/8/13 Mill @ 3889', pump 40bbl FW, broke circ, mill to 3895', POOH w/ tbg & collars, NDWH, strip out 7-1/2" mill, NU WH & BOP.

8/9/13 RIH w/ 7-1/2" impr<br/>s blk, tag up @ 3895', POOH. ND BOP & WH, strip out impr<br/>sn blk. NU WH & BOP, RIH w/ 4-1/2" collars, POOH, LD BHA.

8/12/13 RIH w/ 4-3/4" tapered mill, jars & collar & tag @ 3895', RU pwr swvl, dress out ID of 5-1/2" csg, rih & tag solid @ 4178', mill on tag, rev out, PUH above 5-1/2" part.

8/13/13 POOH w/ BHA. RIH w/ 4-11/16" overshot, jars & collars, RIH & tag up @ 4183', POOH. RIH w/ OE tbg, tag solid @ 4273', POOH.

8/14/13 RIH w/ 4-5/8" overshot & tag @ 4183', RU strpr & pwr swvl, locked up @ 4183'. POOH, RD, POOH. RIH w/ 4-3/4" impr blk, could not get into csg @ 3895', POOH.

8/15/13 POOH w/ tbg & impr blk, RIH w/ 4-5/8" OS & tbg, tag up @ 4183', work tbg, could not catch fish, torqued up. RU pwr swvl, it would lock down @ 4183', RD swvl, POOH.

8/16/13 NDWH & BOP, RIH w/ 8-5/8" pkr, NUWH & BOP, RIH & set pkr @ 3800', EIR @ 4BPM @ 400#. WO orders.

8/19/13 Gary Ellis rec approval to change plugging procedure from Jim Amos-BLM. Rel 8-5/8" pkr, POOH, LD collars & BHA.

8/20/13 ND WH & BOP, RIH w/ 8-5/8" pkr, NU WH & BOP, RID & set pkr @ 3700'.

8/21/13 RU Pump truck, WO on sqz manifold, EIR @ 4BPM @ 400#, <u>M&P 400sx CL H cmt followed by 400sx</u> CL <u>C cmt</u>, SI @ 0#, WOC.

8/22/13 Tbg on vac, pump 7bbl, pressure test plug 800#, tested OK. Rel pkr, PUH to 60', ND WH & BOP, POOH w/ 8-5/8" pkr, NU WH & BOP, RIH w/ tbg & tag cmt @ 3845', tag appr by Jim Amos-BLM. Circ hole w/ MLF, PUH to 2660', M&P 50sx CL C cmt w/ 2% CaCl2, PUH, WOC.

8/23/13 RIH w/ tbg & tag cmt @ 2445', PUH to 1233', circ hole w/ 10# MLF, M&P 50sx CI C cmt w/ 2% CaCl2, PUH, WOC. RIH & tag cmt @ 1038'. PUH to 616', M&P 160sx CI C cmt, circ cmt to surf, POOH, ND BOP, top off csg, RDPU.