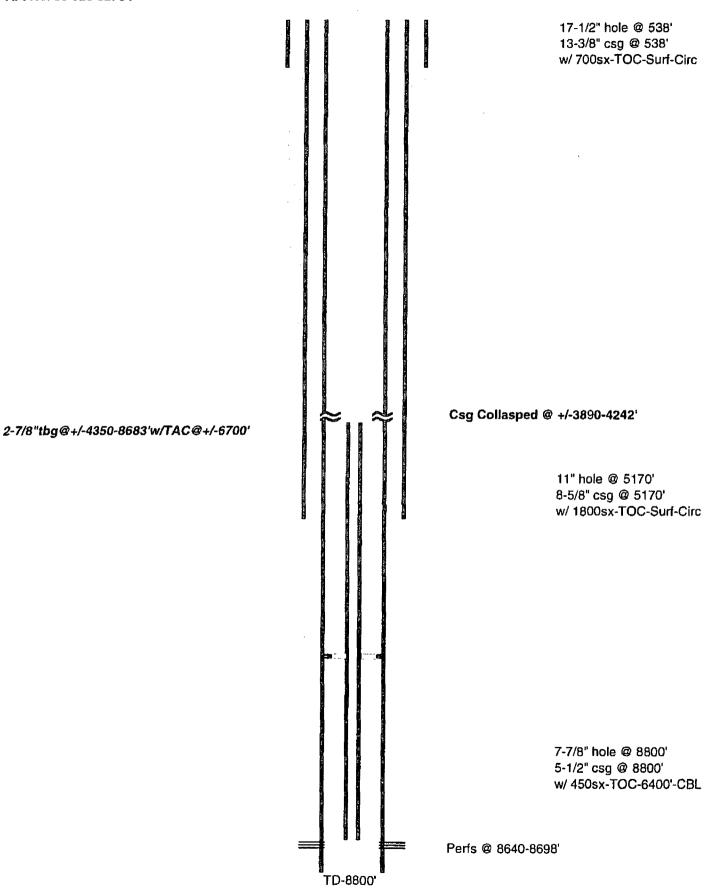

## Additional data for EC transaction #218170 that would not fit on the form

32. Additional remarks, continued

8/5/13 NDWH & BOP, RIH w/ 6-3/4" concave mill & collars, NU WH & BOP, RIH & tag @ 3908'. RU power swivel & BIW stirpper

8/6/13 RU rev ut, pump 450bbl 10# brine, could not break circ.

8/7/13 Load frac tank w/ FW, tag up @ 3887', mill on csg from 3887-3889'

8/8/13 Mill @ 3889', pump 40bbl FW, broke circ, mill to 3895', POOH w/ tbg & collars, NDWH, strip out 7-1/2" mill, NU WH & BOP.

8/9/13 RIH w/ 7-1/2" impr<br/>s blk, tag up @ 3895', POOH. ND BOP & WH, strip out impr<br/>sn blk. NU WH & BOP, RIH w/ 4-1/2" collars, POOH, LD BHA.

8/12/13 RIH w/ 4-3/4" tapered mill, jars & collar & tag @ 3895', RU pwr swvl, dress out ID of 5-1/2" csg, rih & tag solid @ 4178', mill on tag, rev out, PUH above 5-1/2" part.

8/13/13 POOH w/ BHA. RIH w/ 4-11/16" overshot, jars & collars, RIH & tag up @ 4183', POOH. RIH w/ OE tbg, tag solid @ 4273', POOH.

8/14/13 RIH w/ 4-5/8" overshot & tag @ 4183', RU strpr & pwr swvl, locked up @ 4183'. POOH, RD, POOH. RIH w/ 4-3/4" impr blk, could not get into csg @ 3895', POOH.

8/15/13 POOH w/ tbg & impr blk, RIH w/ 4-5/8" OS & tbg, tag up @ 4183', work tbg, could not catch fish, torqued up. RU pwr swvl, it would lock down @ 4183', RD swvl, POOH.

8/16/13 NDWH & BOP, RIH w/ 8-5/8" pkr, NUWH & BOP, RIH & set pkr @ 3800', EIR @ 4BPM @ 400#. WO orders.

8/19/13 Gary Ellis rec approval to change plugging procedure from Jim Amos-BLM. Rel 8-5/8" pkr, POOH, LD collars & BHA.

8/20/13 ND WH & BOP, RIH w/ 8-5/8" pkr, NU WH & BOP, RID & set pkr @ 3700'.

8/21/13 RU Pump truck, WO on sqz manifold, EIR @ 4BPM @ 400#, <u>M&P 400sx CL H cmt followed by 400sx</u> CL <u>C cmt</u>, SI @ 0#, WOC.

8/22/13 Tbg on vac, pump 7bbl, pressure test plug 800#, tested OK. Rel pkr, PUH to 60', ND WH & BOP, POOH w/ 8-5/8" pkr, NU WH & BOP, RIH w/ tbg & tag cmt @ 3845', tag appr by Jim Amos-BLM. Circ hole w/ MLF, PUH to 2660', M&P 50sx CL C cmt w/ 2% CaCl2, PUH, WOC.

8/23/13 RIH w/ tbg & tag cmt @ 2445', PUH to 1233', circ hole w/ 10# MLF, M&P 50sx CI C cmt w/ 2% CaCl2, PUH, WOC. RIH & tag cmt @ 1038'. PUH to 616', M&P 160sx CI C cmt, circ cmt to surf, POOH, ND BOP, top off csg, RDPU.