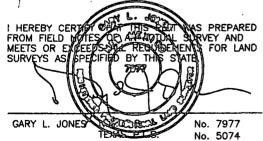

## SECTION 26, TOWNSHIP 20 SOUTH, RANGE 34 EAST, N.M.P.M., LEA COUNTY. NEW MEXICO.

## LEGAL DESCRIPTION

A STRIP OF LAND 30.0 FEET WIDE, LOCATED IN SECTION 26, TOWNSHIP 20 SOUTH, RANGE 34 EAST, N.M.P.M., LEA COUNTY, NEW MEXICO AND BEING 15.0 FEET LEFT AND RIGHT OF THE FOLLOWING DESCRIBED CENTERLINE SURVEY.

BEGINNING AT A POINT WHICH LIES S.41"58"51"E., 1101.5 FEET FROM THE NORTHWEST CORNER OF SAID SECTION 26; THENCE N.89'48'46'E., 1281.2 FEET; THENCE N.62'19'08'E., 525.1 FEET; THENCE S.88'19'21'E., 944.2 FEET; THENCE N.45'29'12'E., 22.8 FEET; THENCE N.00'25'59'E., 71.4 FEET TO THE END OF THIS LINE WHICH LIES S.74'41'36"W., 1918.5 FEET FROM THE NORTHEAST CORNER OF SAID SECTION 26. SAID STRIP OF LAND BEING 2844.7 FEET OR 172.41 RODS IN LENGTH.

## CIMAREX ENERGY COMPANY

REF: PROP. HANSON FED LEASE PIPELINE TO TIE-IN PLAINS PIPELINE

A PIPELINE CROSSING FEE LAND IN SECTION 26, TOWNSHIP 20 SOUTH, RANGE 34 EAST, N.M.P.M., LEA COUNTY, NEW MEXICO.

Survey Date: 03-05-2013