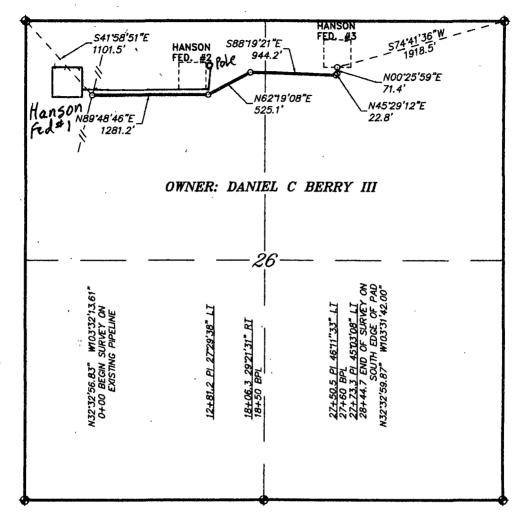

## LEGAL DESCRIPTION

A STRIP OF LAND 30.0 FEET WIDE, LOCATED IN SECTION 26, TOWNSHIP 20 SOUTH, RANGE 34 EAST, N.M.P.M., LEA COUNTY, NEW MEXICO AND BEING 15.0 FEET LEFT AND RIGHT OF THE FOLLOWING DESCRIBED CENTERLINE SURVEY.

BEGINNING AT A POINT WHICH LIES S.41"58"51"E., 1101.5 FEET FROM THE NORTHWEST CORNER OF SAID SECTION 26; THENCE N.89'48'46'E., 1281.2 FEET; THENCE N.62'19'08'E., 525.1 FEET; THENCE S.88'19'21'E., 944.2 FEET; THENCE N.45'29'12'E., 22.8 FEET; THENCE N.00'25'59'E., 71.4 FEET TO THE END OF THIS LINE WHICH LIES S.74'41'36"W., 1918.5 FEET FROM THE NORTHEAST CORNER OF SAID SECTION 26. SAID STRIP OF LAND BEING 2844.7 FEET OR 172.41 RODS IN LENGTH.