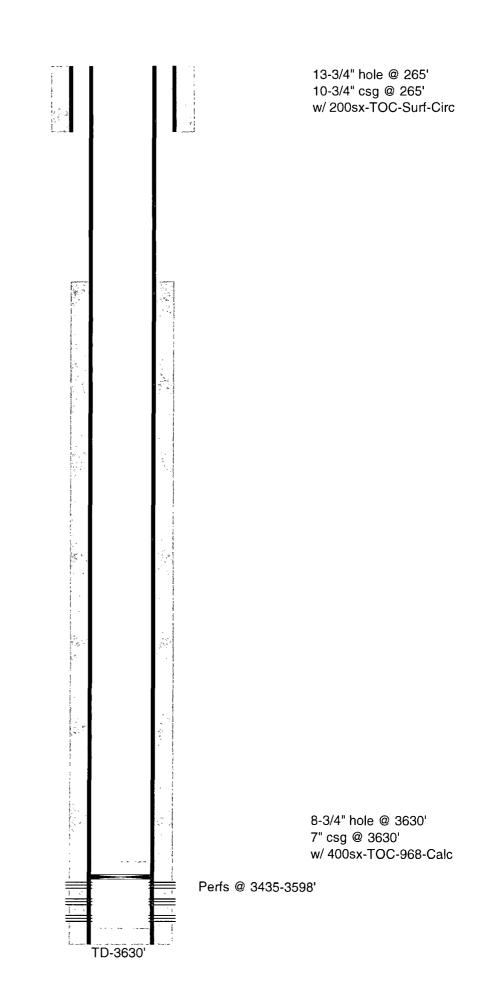

|                                                                                                                                                                                                                                                                                                                                                                                                                                                                                                                               | Submit 1 Copy To Appropriate District State of New Mexico                                                     | Form C-103                                       |
|-------------------------------------------------------------------------------------------------------------------------------------------------------------------------------------------------------------------------------------------------------------------------------------------------------------------------------------------------------------------------------------------------------------------------------------------------------------------------------------------------------------------------------|---------------------------------------------------------------------------------------------------------------|--------------------------------------------------|
| فمسمه                                                                                                                                                                                                                                                                                                                                                                                                                                                                                                                         | District I – (575) 393-6161 Energy, Minerals and Natural Resource                                             | ces Revised July 18. 2013<br>WELL API NO.        |
|                                                                                                                                                                                                                                                                                                                                                                                                                                                                                                                               | 1625 N. French Dr., Hobbs, NM 88240<br>District II - (575) 748-1283<br>ALOBBS OCD<br>OIL CONSERVATION DIVISIO | 20 025-10633                                     |
|                                                                                                                                                                                                                                                                                                                                                                                                                                                                                                                               | 811 S. First St. Artesia, NM 88210 OIL CONSERVITION DIVISIO                                                   | 5. Indicate Type of Lease                        |
|                                                                                                                                                                                                                                                                                                                                                                                                                                                                                                                               | 1000 Rio Brazos Rd., Aztec, NM8240 LOCA                                                                       | STATE     FEE       6. State Oil & Gas Lease No. |
|                                                                                                                                                                                                                                                                                                                                                                                                                                                                                                                               | 1220 S. St. Francis Dr., Santa Fe, NM                                                                         |                                                  |
|                                                                                                                                                                                                                                                                                                                                                                                                                                                                                                                               | 87505<br>SUNDRY NOTICES AND REPORTS ON WELLS 7. Lease Name or Unit Agreement Name                             |                                                  |
| (DO NOT HER THE FORM FROM TO DO NOT ON TO DUPON OD DULLO DACK TO A                                                                                                                                                                                                                                                                                                                                                                                                                                                            |                                                                                                               | A Myens Langlie Mattix Unit                      |
|                                                                                                                                                                                                                                                                                                                                                                                                                                                                                                                               | PROPOSALS.)<br>1. Type of Well: Oil Well Gas Well Other                                                       | 8. Well Number 51                                |
|                                                                                                                                                                                                                                                                                                                                                                                                                                                                                                                               | 2. Name of Operator                                                                                           | 9. OGRID Number                                  |
|                                                                                                                                                                                                                                                                                                                                                                                                                                                                                                                               | OXY USA WTP Limited Partnership 3. Address of Operator                                                        | 192463                                           |
|                                                                                                                                                                                                                                                                                                                                                                                                                                                                                                                               | P.O. Box 50250 Midland, TX 79710                                                                              | Langlie Mattix 7R Qu GB                          |
|                                                                                                                                                                                                                                                                                                                                                                                                                                                                                                                               | 4. Well Location                                                                                              |                                                  |
| Unit Letter A: 660 feet from the North line and 660 feet from the east line Section 33 Township 235 Range 37E NMPM County Les                                                                                                                                                                                                                                                                                                                                                                                                 |                                                                                                               |                                                  |
| Section <b>33</b> Township <b>235</b> Range <b>37E</b> NMPM     County     Len       11. Elevation (Show whether DR, RKB, RT, GR, etc.)     11. Elevation (Show whether DR, RKB, RT, GR, etc.)     11. Elevation (Show whether DR, RKB, RT, GR, etc.)     11. Elevation (Show whether DR, RKB, RT, GR, etc.)                                                                                                                                                                                                                  |                                                                                                               |                                                  |
| 3306'                                                                                                                                                                                                                                                                                                                                                                                                                                                                                                                         |                                                                                                               |                                                  |
| 12. Check Appropriate Box to Indicate Nature of Notice, Report or Other Data                                                                                                                                                                                                                                                                                                                                                                                                                                                  |                                                                                                               |                                                  |
|                                                                                                                                                                                                                                                                                                                                                                                                                                                                                                                               |                                                                                                               | -                                                |
|                                                                                                                                                                                                                                                                                                                                                                                                                                                                                                                               | NOTICE OF INTENTION TO:                                                                                       |                                                  |
|                                                                                                                                                                                                                                                                                                                                                                                                                                                                                                                               |                                                                                                               | L WORK ALTERING CASING CE DRILLING OPNS. P AND A |
|                                                                                                                                                                                                                                                                                                                                                                                                                                                                                                                               |                                                                                                               |                                                  |
|                                                                                                                                                                                                                                                                                                                                                                                                                                                                                                                               |                                                                                                               |                                                  |
|                                                                                                                                                                                                                                                                                                                                                                                                                                                                                                                               | CLOSED-LOOP SYSTEM                                                                                            | П                                                |
| 13. Describe proposed or completed operations. (Clearly state all pertinent details, and give pertinent dates, including estimated date                                                                                                                                                                                                                                                                                                                                                                                       |                                                                                                               |                                                  |
| of starting any proposed work). SEE RULE 19.15.7.14 NMAC. For Multiple Completions: Attach wellbore diagram of proposed completion or recompletion.                                                                                                                                                                                                                                                                                                                                                                           |                                                                                                               |                                                  |
|                                                                                                                                                                                                                                                                                                                                                                                                                                                                                                                               | TD-3630' PBTD-3350' Perfs-3435-3598                                                                           |                                                  |
|                                                                                                                                                                                                                                                                                                                                                                                                                                                                                                                               | , TD-3630' PBTD-3350' Perfs-3435-3598' CIBP-3385'                                                             |                                                  |
| 10-3/4" 40# csg @ 265' w/ 200sx, 13-3/4" hole, TOC-Surf-Circ                                                                                                                                                                                                                                                                                                                                                                                                                                                                  |                                                                                                               |                                                  |
|                                                                                                                                                                                                                                                                                                                                                                                                                                                                                                                               | 7" 20# csg @ 3630' w/ 400sx, 8-3/4" hole, TOC-968'-Calc                                                       |                                                  |
|                                                                                                                                                                                                                                                                                                                                                                                                                                                                                                                               | 1. RIH & tag Cmt/CIBP @ 3350', M&P 25sx cmt to 3250'                                                          |                                                  |
|                                                                                                                                                                                                                                                                                                                                                                                                                                                                                                                               | 2. M&P 50sx cmt @ 2590-2375' $W_{OC-Tag}$                                                                     |                                                  |
|                                                                                                                                                                                                                                                                                                                                                                                                                                                                                                                               | 3. Perf @1150', sqz 40sx cmt to 1050' WOC-Tag<br>4. Perf @ 315' sqz 170sx cmt to surface                      |                                                  |
| ·                                                                                                                                                                                                                                                                                                                                                                                                                                                                                                                             | 10# MLF between plugs                                                                                         |                                                  |
| OIL CONSERVATION DIVISION - Hobbs office Must Be Notified                                                                                                                                                                                                                                                                                                                                                                                                                                                                     |                                                                                                               |                                                  |
|                                                                                                                                                                                                                                                                                                                                                                                                                                                                                                                               |                                                                                                               |                                                  |
| ig Release Date:                                                                                                                                                                                                                                                                                                                                                                                                                                                                                                              |                                                                                                               |                                                  |
| I hereby certify that the information above is true and mplete to the best of my knowledge and belief.         SIGNATURE       Image: Control of the best of my knowledge and belief.         TITLE       Sr. Regulatory Advisor         DATE       Image: Control of the best of my knowledge and belief.         SIGNATURE       Image: Control of the best of my knowledge and belief.         Type or print name       David Stewart         E-mail address:       Image: Control of the best of my knowledge and belief. |                                                                                                               |                                                  |
|                                                                                                                                                                                                                                                                                                                                                                                                                                                                                                                               |                                                                                                               | owledge and belief.                              |
|                                                                                                                                                                                                                                                                                                                                                                                                                                                                                                                               |                                                                                                               | , ,                                              |
|                                                                                                                                                                                                                                                                                                                                                                                                                                                                                                                               |                                                                                                               | Advisor DATE alizes                              |
|                                                                                                                                                                                                                                                                                                                                                                                                                                                                                                                               |                                                                                                               | tewart@oxy.com PHONE:432-685-5717                |
|                                                                                                                                                                                                                                                                                                                                                                                                                                                                                                                               | For State Use Only                                                                                            | -                                                |
|                                                                                                                                                                                                                                                                                                                                                                                                                                                                                                                               | APPROVED BY THE DIST. ME                                                                                      | DATE 9-18-2013<br>SEP 18 2013 - 11-11            |
|                                                                                                                                                                                                                                                                                                                                                                                                                                                                                                                               | Conditions of Approval (If any)                                                                               | CED # 0 1012 _ ch. 1                             |
|                                                                                                                                                                                                                                                                                                                                                                                                                                                                                                                               |                                                                                                               | SLF IO LUID 7                                    |

## OXY USA WTP LP - Current Myers Langlie Mattix Unit #51 API No. 30-025-10933

1

8/98-CIBP @ 3385' w/ 35' cmt 3350'