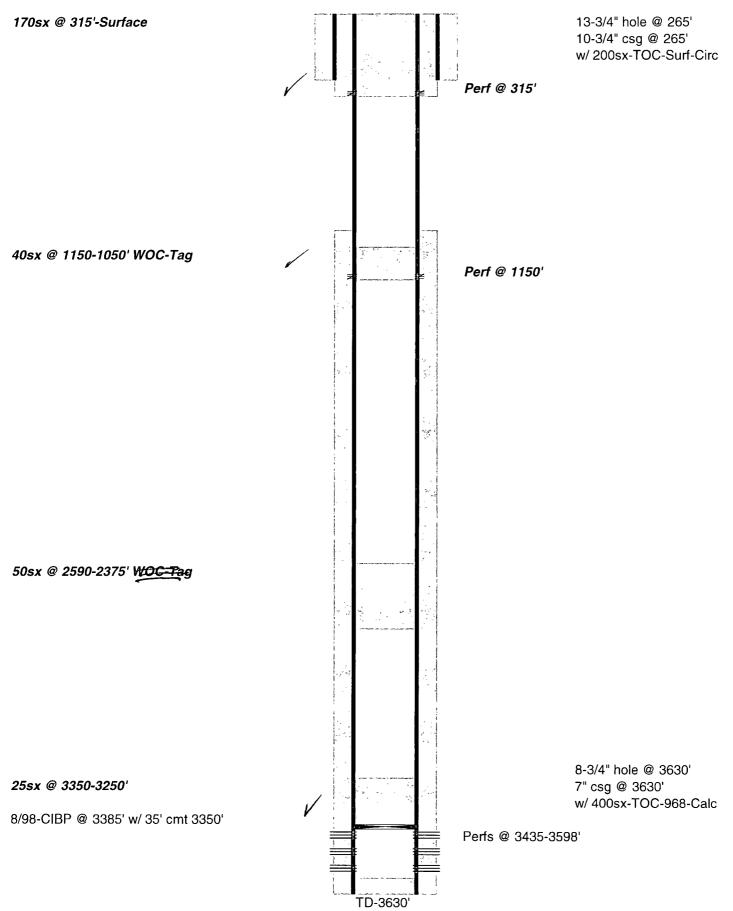

|                                                                                                                                                                                                                                                                                                                                                                                                                                                                                                                               | Submit 1 Copy To Appropriate District State of New Mexico                                                     | Form C-103                                       |
|-------------------------------------------------------------------------------------------------------------------------------------------------------------------------------------------------------------------------------------------------------------------------------------------------------------------------------------------------------------------------------------------------------------------------------------------------------------------------------------------------------------------------------|---------------------------------------------------------------------------------------------------------------|--------------------------------------------------|
| فمسمه                                                                                                                                                                                                                                                                                                                                                                                                                                                                                                                         | District I – (575) 393-6161 Energy, Minerals and Natural Resource                                             | ces Revised July 18. 2013<br>WELL API NO.        |
|                                                                                                                                                                                                                                                                                                                                                                                                                                                                                                                               | 1625 N. French Dr., Hobbs, NM 88240<br>District II - (575) 748-1283<br>ALOBBS OCD<br>OIL CONSERVATION DIVISIO | 20 025-10633                                     |
|                                                                                                                                                                                                                                                                                                                                                                                                                                                                                                                               | 811 S. First St. Artesia, NM 88210 OIL CONSERVITION DIVISIO                                                   | 5. Indicate Type of Lease                        |
|                                                                                                                                                                                                                                                                                                                                                                                                                                                                                                                               | 1000 Rio Brazos Rd., Aztec, NM8240 LOCA                                                                       | STATE     FEE       6. State Oil & Gas Lease No. |
|                                                                                                                                                                                                                                                                                                                                                                                                                                                                                                                               | 1220 S. St. Francis Dr., Santa Fe, NM                                                                         |                                                  |
|                                                                                                                                                                                                                                                                                                                                                                                                                                                                                                                               | 87505<br>SUNDRY NOTICES AND REPORTS ON WELLS 7. Lease Name or Unit Agreement Name                             |                                                  |
| (DO NOT HER THE FORM FROM TO DO NOT ON TO DUPON OD DULLO DACK TO A                                                                                                                                                                                                                                                                                                                                                                                                                                                            |                                                                                                               | A Myens Langlie Mattix Unit                      |
|                                                                                                                                                                                                                                                                                                                                                                                                                                                                                                                               | PROPOSALS.)<br>1. Type of Well: Oil Well Gas Well Other                                                       | 8. Well Number 51                                |
|                                                                                                                                                                                                                                                                                                                                                                                                                                                                                                                               | 2. Name of Operator                                                                                           | 9. OGRID Number                                  |
|                                                                                                                                                                                                                                                                                                                                                                                                                                                                                                                               | OXY USA WTP Limited Partnership 3. Address of Operator                                                        | 192463                                           |
|                                                                                                                                                                                                                                                                                                                                                                                                                                                                                                                               | P.O. Box 50250 Midland, TX 79710                                                                              | Langlie Mattix 7R Qu GB                          |
|                                                                                                                                                                                                                                                                                                                                                                                                                                                                                                                               | 4. Well Location                                                                                              |                                                  |
| Unit Letter A: 660 feet from the North line and 660 feet from the east line Section 33 Township 235 Range 37E NMPM County Les                                                                                                                                                                                                                                                                                                                                                                                                 |                                                                                                               |                                                  |
| Section <b>33</b> Township <b>235</b> Range <b>37E</b> NMPM     County     Len       11. Elevation (Show whether DR, RKB, RT, GR, etc.)     11. Elevation (Show whether DR, RKB, RT, GR, etc.)     11. Elevation (Show whether DR, RKB, RT, GR, etc.)     11. Elevation (Show whether DR, RKB, RT, GR, etc.)                                                                                                                                                                                                                  |                                                                                                               |                                                  |
| 3306'                                                                                                                                                                                                                                                                                                                                                                                                                                                                                                                         |                                                                                                               |                                                  |
| 12. Check Appropriate Box to Indicate Nature of Notice, Report or Other Data                                                                                                                                                                                                                                                                                                                                                                                                                                                  |                                                                                                               |                                                  |
|                                                                                                                                                                                                                                                                                                                                                                                                                                                                                                                               |                                                                                                               | -                                                |
|                                                                                                                                                                                                                                                                                                                                                                                                                                                                                                                               | NOTICE OF INTENTION TO:                                                                                       |                                                  |
|                                                                                                                                                                                                                                                                                                                                                                                                                                                                                                                               |                                                                                                               | L WORK ALTERING CASING CE DRILLING OPNS. P AND A |
|                                                                                                                                                                                                                                                                                                                                                                                                                                                                                                                               |                                                                                                               |                                                  |
|                                                                                                                                                                                                                                                                                                                                                                                                                                                                                                                               |                                                                                                               |                                                  |
|                                                                                                                                                                                                                                                                                                                                                                                                                                                                                                                               | CLOSED-LOOP SYSTEM                                                                                            | П                                                |
| 13. Describe proposed or completed operations. (Clearly state all pertinent details, and give pertinent dates, including estimated date                                                                                                                                                                                                                                                                                                                                                                                       |                                                                                                               |                                                  |
| of starting any proposed work). SEE RULE 19.15.7.14 NMAC. For Multiple Completions: Attach wellbore diagram of proposed completion or recompletion.                                                                                                                                                                                                                                                                                                                                                                           |                                                                                                               |                                                  |
|                                                                                                                                                                                                                                                                                                                                                                                                                                                                                                                               | TD-3630' PBTD-3350' Perfs-3435-3598                                                                           |                                                  |
|                                                                                                                                                                                                                                                                                                                                                                                                                                                                                                                               | , TD-3630' PBTD-3350' Perfs-3435-3598' CIBP-3385'                                                             |                                                  |
| 10-3/4" 40# csg @ 265' w/ 200sx, 13-3/4" hole, TOC-Surf-Circ                                                                                                                                                                                                                                                                                                                                                                                                                                                                  |                                                                                                               |                                                  |
|                                                                                                                                                                                                                                                                                                                                                                                                                                                                                                                               | 7" 20# csg @ 3630' w/ 400sx, 8-3/4" hole, TOC-968'-Calc                                                       |                                                  |
|                                                                                                                                                                                                                                                                                                                                                                                                                                                                                                                               | 1. RIH & tag Cmt/CIBP @ 3350', M&P 25sx cmt to 3250'                                                          |                                                  |
|                                                                                                                                                                                                                                                                                                                                                                                                                                                                                                                               | 2. M&P 50sx cmt @ 2590-2375' $W_{OC-Tag}$                                                                     |                                                  |
|                                                                                                                                                                                                                                                                                                                                                                                                                                                                                                                               | 3. Perf @1150', sqz 40sx cmt to 1050' WOC-Tag<br>4. Perf @ 315' sqz 170sx cmt to surface                      |                                                  |
| ·                                                                                                                                                                                                                                                                                                                                                                                                                                                                                                                             | 10# MLF between plugs                                                                                         |                                                  |
| OIL CONSERVATION DIVISION - Hobbs office Must Be Notified                                                                                                                                                                                                                                                                                                                                                                                                                                                                     |                                                                                                               |                                                  |
|                                                                                                                                                                                                                                                                                                                                                                                                                                                                                                                               |                                                                                                               |                                                  |
| ig Release Date:                                                                                                                                                                                                                                                                                                                                                                                                                                                                                                              |                                                                                                               |                                                  |
| I hereby certify that the information above is true and mplete to the best of my knowledge and belief.         SIGNATURE       Image: Control of the best of my knowledge and belief.         TITLE       Sr. Regulatory Advisor         DATE       Image: Control of the best of my knowledge and belief.         SIGNATURE       Image: Control of the best of my knowledge and belief.         Type or print name       David Stewart         E-mail address:       Image: Control of the best of my knowledge and belief. |                                                                                                               |                                                  |
|                                                                                                                                                                                                                                                                                                                                                                                                                                                                                                                               |                                                                                                               | owledge and belief.                              |
|                                                                                                                                                                                                                                                                                                                                                                                                                                                                                                                               |                                                                                                               | , ,                                              |
|                                                                                                                                                                                                                                                                                                                                                                                                                                                                                                                               |                                                                                                               | Advisor DATE alizes                              |
|                                                                                                                                                                                                                                                                                                                                                                                                                                                                                                                               |                                                                                                               | tewart@oxy.com PHONE:432-685-5717                |
|                                                                                                                                                                                                                                                                                                                                                                                                                                                                                                                               | For State Use Only                                                                                            | -                                                |
|                                                                                                                                                                                                                                                                                                                                                                                                                                                                                                                               | APPROVED BY THE DIST. ME                                                                                      | DATE 9-18-2013<br>SEP 18 2013 - 11-11            |
|                                                                                                                                                                                                                                                                                                                                                                                                                                                                                                                               | Conditions of Approval (If any)                                                                               | CED # 0 1012 _ ch. 1                             |
|                                                                                                                                                                                                                                                                                                                                                                                                                                                                                                                               |                                                                                                               | SLF IO LUID 7                                    |