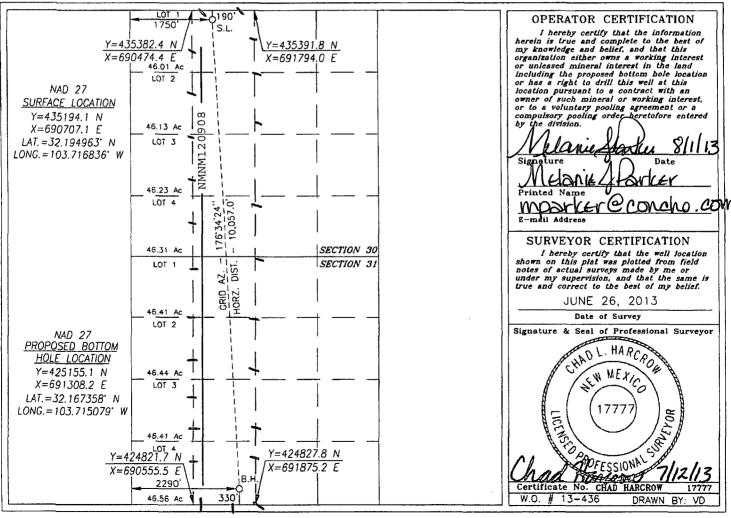

☐ AMENDED REPORT

| perty Name          | 6253206M; BONE SP2,<br>Well Number<br>2H |  |  |  |  |  |
|---------------------|------------------------------------------|--|--|--|--|--|
| •                   |                                          |  |  |  |  |  |
| ALDEDED AL          | 1 00                                     |  |  |  |  |  |
| WINDWARD FEDERAL    |                                          |  |  |  |  |  |
| Operator Name       |                                          |  |  |  |  |  |
| COG PRODUCTION, LLC |                                          |  |  |  |  |  |
|                     |                                          |  |  |  |  |  |

## Surface Location

| UL or lot No. | Section | Township | Range | Lot Idn | Feet from the | North/South line | Feet from the | East/West line | County |  |
|---------------|---------|----------|-------|---------|---------------|------------------|---------------|----------------|--------|--|
| С             | 30      | 24-S     | 32-E  | :       | 190           | NORTH            | 1750          | WEST           | LEA    |  |

## Bottom Hole Location If Different From Surface

| UL or lot No.   | Section | Township    | Range         | Lot Idn  | Feet from the | North/South line | Feet from the | East/West line                        | County     |
|-----------------|---------|-------------|---------------|----------|---------------|------------------|---------------|---------------------------------------|------------|
| N               | 31      | 24-S        | 32-E          |          | 330           | SOUTH            | 2290          | WEST                                  | LEA        |
| Dedicated Acres | Joint o | r Infill Co | nsolidation ( | Code Ore | der No.       | <u> </u>         |               | · · · · · · · · · · · · · · · · · · · | <u>L.,</u> |
| 320             |         |             |               |          |               |                  |               |                                       |            |