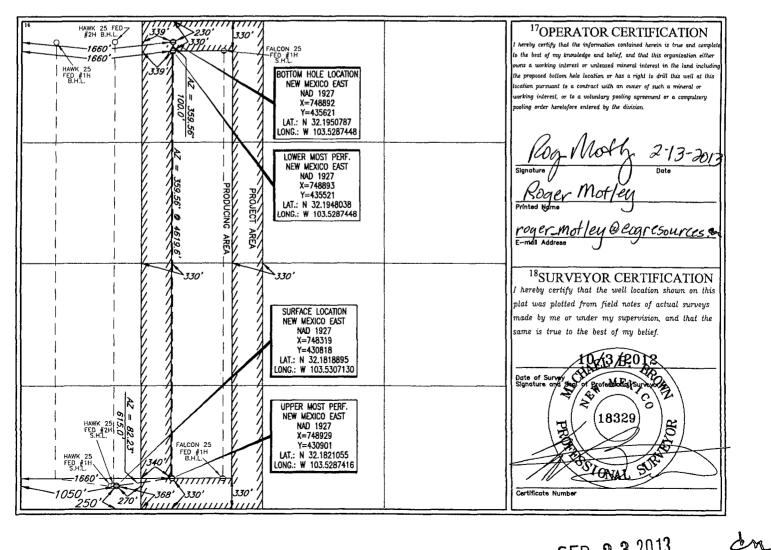

## WELL LOCATION AND ACREAGE DEDICATION PLAT

| <sup>1</sup> API Number        |         |          |       | <sup>2</sup> Pool Code   |               | <sup>3</sup> Pool Name p |               |                |         |  |  |
|--------------------------------|---------|----------|-------|--------------------------|---------------|--------------------------|---------------|----------------|---------|--|--|
| 30-025                         | 5-41    | 1418     | 2979  | 100 46                   | <b>434</b> R  | ed Hills; H              | Bone Spring   | Upper_Shal     | e North |  |  |
| <sup>4</sup> Property Code     |         | ·····    | 6     | <sup>6</sup> Well Number |               |                          |               |                |         |  |  |
| 37893 🖌                        |         |          |       | #2H                      |               |                          |               |                |         |  |  |
| <sup>7</sup> OGRID No.         |         |          |       | <sup>9</sup> Elevation   |               |                          |               |                |         |  |  |
| 7377                           | 1       |          |       | EOC                      |               | 3539'                    |               |                |         |  |  |
| <sup>10</sup> Surface Location |         |          |       |                          |               |                          |               |                |         |  |  |
| UL or lot no.                  | Section | Township | Range | Lot Idn                  | Feet from the | North/South line         | Feet from the | East/West line | County  |  |  |
| М                              | 25      | 24-S     | 33-E  |                          | 250'          | SOUTH                    | 1050'         | WEST           | LEA     |  |  |

| UL or lot no.                 | Section<br>25            | Township<br>24–S | Range<br>33–E   | Lot Idn               | Feet from the 230' | North/South line<br>NORTH | Feet from the 1660' | East/West line<br>WEST | County<br>LEA |
|-------------------------------|--------------------------|------------------|-----------------|-----------------------|--------------------|---------------------------|---------------------|------------------------|---------------|
| <sup>12</sup> Dedicated Acres | <sup>13</sup> Joint or I |                  | nsolidation Cod | le <sup>15</sup> Orde |                    |                           | 1000                |                        |               |
| 160                           |                          |                  |                 |                       |                    |                           |                     |                        |               |