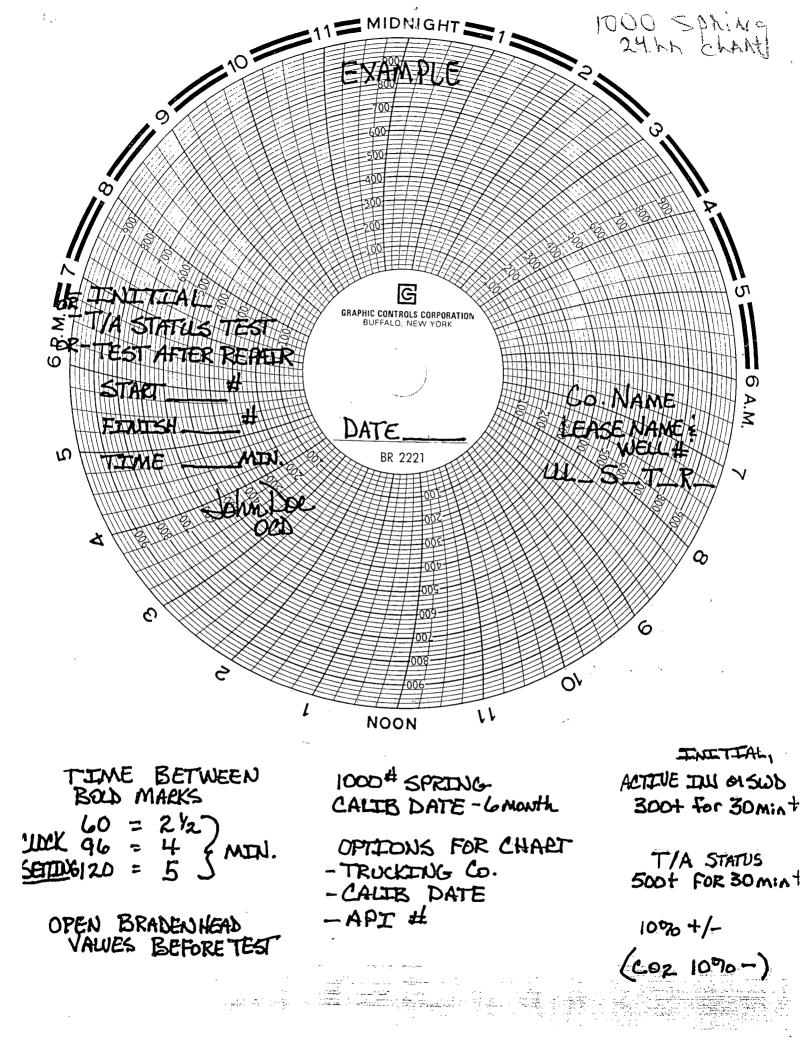

Comments on Inspection:

S/RPT C103 DATED 9/19/2013; "DENIED" WRONG CHART SIZE ETC. \*\*\*OPERATOR IN VIOLATION OF NMOCD RULE 19.15.26.11\*\*\* NOTE: PLEASE SEE ATTACHED FOR MORE GENERAL INSTRUCTIONS ON TEST CHART REQUIREMENTS. September 24, 2013 Page 2