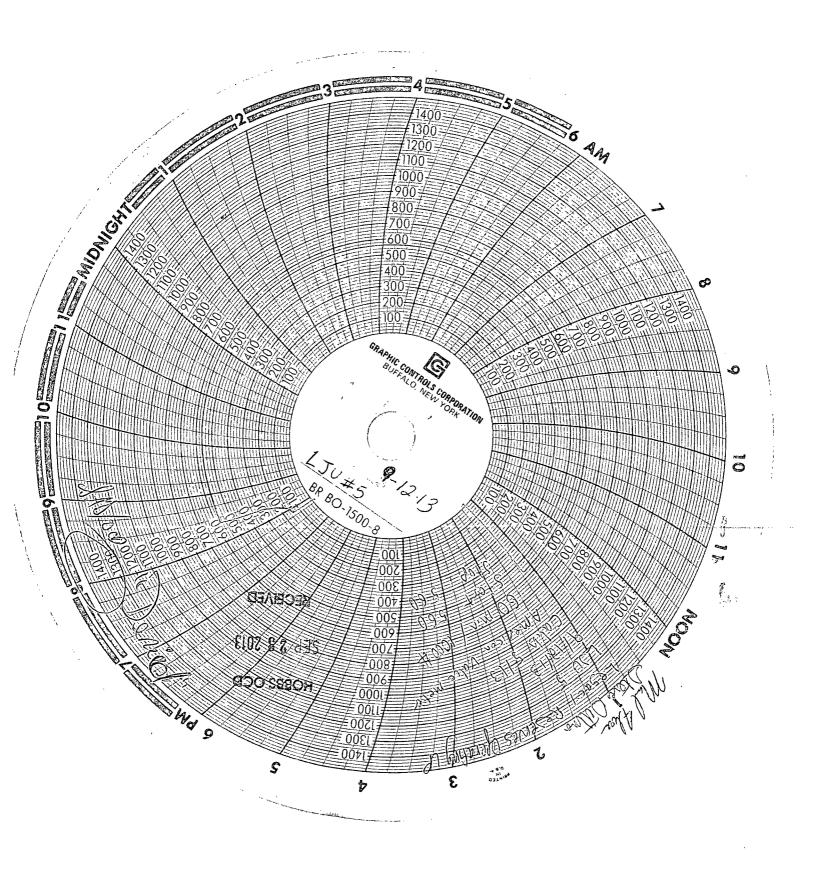

Comments on Inspection:

S/RPT C103 DATED 9/19/2013; "DENIED" WRONG CHART SIZE ETC. \*\*\*OPERATOR IN VIOLATION OF NMOCD RULE 19.15.26.11\*\*\* NOTE: PLEASE SEE ATTACHED FOR MORE GENERAL INSTRUCTIONS ON TEST CHART REQUIREMENTS. September 24, 2013 Page 2

| Submit I Copy To Appropriate District                                                                                                  |                                                   | E (102                                 |  |  |  |
|----------------------------------------------------------------------------------------------------------------------------------------|---------------------------------------------------|----------------------------------------|--|--|--|
| Office State Of I                                                                                                                      | New Mexico                                        | Form C-103                             |  |  |  |
|                                                                                                                                        | and Natural Resources                             | Revised July 18, 2013<br>WELL API NO.  |  |  |  |
| 1625 N. French Dr., Hobbs, NM 882400B55 OCD<br>District II – (575) 748-1283                                                            | 30-025-11320                                      |                                        |  |  |  |
| District III = (575) 748-1285<br>811 S. First St., Artesia, NM 88210<br>District III = (505) 334-6178<br>District III = (505) 334-6178 | 5. Indicate Type of Lease                         |                                        |  |  |  |
|                                                                                                                                        | STATE FEE                                         |                                        |  |  |  |
| 1220 S. St. Empire Dr. Santa Fe. NM                                                                                                    | , NM 87505                                        | 6. State Oil & Gas Lease No.<br>312452 |  |  |  |
| 87505 DECEIVEL                                                                                                                         | ·····                                             | • · + -                                |  |  |  |
| SUNDRY NOTICES AND REPORTS ON                                                                                                          | 7. Lease Name or Unit Agreement/Name              |                                        |  |  |  |
| (DO NOT USE THIS FORM FOR PROPOSALS TO DRILL OR TO DEEP<br>DIFFERENT RESERVOIR. USE "APPLICATION FOR PERMIT" (FORM                     | LANGLIE JAL UNIT                                  |                                        |  |  |  |
| PROPOSALS.)                                                                                                                            | NUECTOR                                           | 8. Well Number 5                       |  |  |  |
| 1. Type of Well: Oil Well Gas Well Other 1 2. Name of Operator                                                                         | 1. Type of Well: Oil Well Gas Well Other INJECTOR |                                        |  |  |  |
| LEGACY RESERVES OPERATIN                                                                                                               | GLP                                               | 9. OGRID Number<br>240974              |  |  |  |
| 3. Address of Operator                                                                                                                 |                                                   | 10. Pool name or Wildcat               |  |  |  |
| P.O. BOX 10848, MIDLAND, TX                                                                                                            | 79702                                             | LANGLIE MATTIX; 7R-Q-G                 |  |  |  |
| 4. Well Location                                                                                                                       |                                                   |                                        |  |  |  |
| Unit Letter <u>B</u> <u>: 990</u> feet from the                                                                                        | <u>NORTH</u> line and                             | 2310 feet from the <u>EAST</u> fine    |  |  |  |
| Section 32 Township 2                                                                                                                  | U                                                 | NMPM LEA County                        |  |  |  |
|                                                                                                                                        | ether DR, RKB, RT, GR, etc.                       |                                        |  |  |  |
| GL GL                                                                                                                                  | 3267'                                             |                                        |  |  |  |
|                                                                                                                                        | 1 NI. CNT (                                       |                                        |  |  |  |
| 12. Check Appropriate Box to Inc                                                                                                       | incate Nature of Notice,                          | Report or Other Data                   |  |  |  |
| NOTICE OF INTENTION TO:                                                                                                                | SUB                                               | SEQUENT REPORT OF:                     |  |  |  |
| PERFORM REMEDIAL WORK 🔲 🛛 PLUG AND ABANDON                                                                                             | REMEDIAL WOR                                      | K 🔲 ALTERING CASING 🗍                  |  |  |  |
|                                                                                                                                        |                                                   |                                        |  |  |  |
| <u> </u>                                                                                                                               |                                                   |                                        |  |  |  |
|                                                                                                                                        |                                                   |                                        |  |  |  |
| OTHER:                                                                                                                                 | OTHER: RAN MI                                     | T & RETURNED WELL TO INJECTION 🛛 🕅     |  |  |  |
| 13. Describe proposed or completed operations. (Clearly                                                                                | - ,                                               | <b>U</b> 1 7 <b>U</b>                  |  |  |  |
| of starting any proposed work). SEE RULE 19.15.7.1                                                                                     | 4 MMAC. For Multiple Co                           | mpletions: Attach wellbore diagram of  |  |  |  |
| proposed completion or recompletion.                                                                                                   |                                                   |                                        |  |  |  |
|                                                                                                                                        |                                                   |                                        |  |  |  |
| 9/12/13- NMOCD NOTIFIED, BUT DID NOT WITNES                                                                                            |                                                   | TEGRITY TEST, PRESSURED CASING         |  |  |  |
| TO 560 PSI, HELD FOR 30 MINUTES AND RETURNE                                                                                            | D WELL TO INJECTION.                              |                                        |  |  |  |
|                                                                                                                                        |                                                   |                                        |  |  |  |
| 7                                                                                                                                      |                                                   |                                        |  |  |  |
| ( <                                                                                                                                    | NEALT                                             | N II                                   |  |  |  |
|                                                                                                                                        | NENLE                                             | $\mathcal{O}$                          |  |  |  |
|                                                                                                                                        | $\sim$                                            |                                        |  |  |  |
|                                                                                                                                        |                                                   | UAD/CCD1-                              |  |  |  |
|                                                                                                                                        | ы <b>н</b> .                                      | 0                                      |  |  |  |
|                                                                                                                                        |                                                   | 412412012                              |  |  |  |
|                                                                                                                                        | · · · · · · · · · · · · · · · · · · ·             |                                        |  |  |  |
| Spud Date: , Rig R                                                                                                                     | elease Date:                                      |                                        |  |  |  |
|                                                                                                                                        |                                                   |                                        |  |  |  |
| all the set of the set                                                                                                                 | · · ·                                             |                                        |  |  |  |
| I hereby certify that the information above is true and complete                                                                       | e to the best of my knowledg                      | e and belief.                          |  |  |  |
|                                                                                                                                        |                                                   |                                        |  |  |  |
|                                                                                                                                        |                                                   |                                        |  |  |  |
| SIGNATURE //////TITL                                                                                                                   | E <u>REGULATORY TEC</u>                           | <u>CH</u> DATE09/19/13                 |  |  |  |