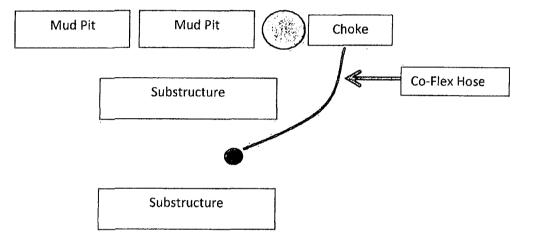

SM Energy Company respectfully requests a variance to Onshore Order No 2. SM Energy Company requests the ability to use a co-flex hose between the BOPE and the choke manifold. The hose will be kept straight as possible with minimal turns.

Co-Flex Hose:

Manufacturer: Midwest Hose & Specialty, Inc.

Length: 20'

4" ID With 4 1/16 5K Flanges

Quality Control Inspection and Test Certification attached

See configuration schematic

Safety clamps are not required since ends are flanged

Line is to be kept as straight as possible

#### The original COA still stands with the following drilling modifications:

Variance approved to use flex line from BOP to choke manifold. Check condition of flexible line from BOP to choke manifold, replace if exterior is damaged or if line fails test. Line to be as straight as possible with no hard bends and is to be anchored according to Manufacturer's requirements. The flexible hose can be exchanged with a hose of equal size and equal or greater pressure rating. Anchor requirements, specification sheet and hydrostatic pressure test certification matching the hose in service, to be onsite for review. These documents shall be posted in the company man's trailer and on the rig floor. If the BLM inspector questions the straightness of the hose, a BLM engineer will be contacted and will review in the field or via picture supplied by inspector to determine if changes are required (operator shall expect delays if this occurs).