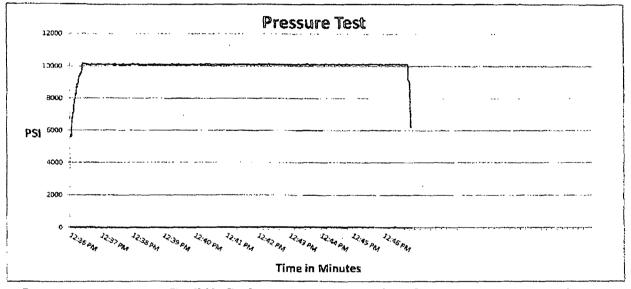

# Internal Hydrostatic Test Graph

Midwest Hose & Specialty, Inc.

Customer: Odessa

Pick Ticket #: 200630

#### Verification

 Type of Fitting
 Goupling Method

 4 1/16 5K
 Swage

 Die Size
 Final O.D.

 6.38"
 6.40"

 Hose Assembly Serial #
 7908

 200630
 200630

Test Pressure 10000 PSI <u>Time Held at Test Pressure</u> 10 2/4 Minutes Actual Burst Pressure

Peak Pressure 15527 PSI

Comments: Hose assembly pressure tested with water at ambient temperature.

Tested By: BILLY BALAK

Approved By: 10E PROCTOR

Bully Ballok-