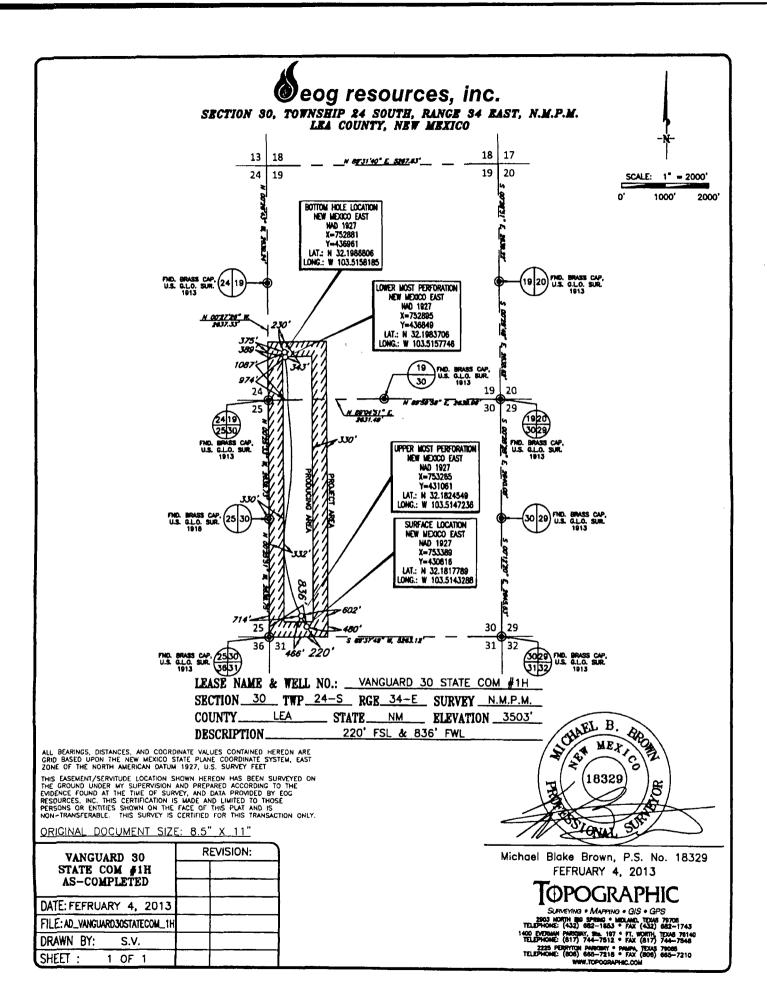

| Submit 3 Conie                                                                                                                                                                                                                                                                   | es To Appropriate Dist                                                              | trict       | State of   | New Mo    | exico     |               |                                       |                | Fo              | rm C-103  |  |
|----------------------------------------------------------------------------------------------------------------------------------------------------------------------------------------------------------------------------------------------------------------------------------|-------------------------------------------------------------------------------------|-------------|------------|-----------|-----------|---------------|---------------------------------------|----------------|-----------------|-----------|--|
| Office District 1  HOBBS OF Pergy, Minerals and Natural Resources                                                                                                                                                                                                                |                                                                                     |             |            |           |           |               |                                       | June 19, 2008  |                 |           |  |
| 1625 N. French Dr., Hobbs, NM 87240                                                                                                                                                                                                                                              |                                                                                     |             |            |           |           |               | WELL API NO.<br>30-025-40817          |                |                 |           |  |
| District II  1301 W. Grand Ave., Artesia, SM 88210 5 2013 / 1220 South St. Francis Dr.                                                                                                                                                                                           |                                                                                     |             |            |           |           |               | 5. Indicate Type of Lease             |                |                 |           |  |
| District III 1000 Rio Brazos Rd., Aztęc, NM 87410 1220 South St. Francis Dr. Santa Fe, NM 87505                                                                                                                                                                                  |                                                                                     |             |            |           |           |               | STATE   FEE                           |                |                 |           |  |
| District IV                                                                                                                                                                                                                                                                      |                                                                                     |             |            |           |           |               | 6. State Oil & Gas Lease No.          |                |                 |           |  |
| 1220 S. St. Francis Dr., Santa Fe, NMCEIVED                                                                                                                                                                                                                                      |                                                                                     |             |            |           |           |               | o. State C                            | on & Gus E     | cuse 110.       |           |  |
| SUNDRY NOTICES AND REPORTS ON WELLS (DO NOT USE THIS FORM FOR PROPOSALS TO DRILL OR TO DEEPEN OR PLUG BACK TO A                                                                                                                                                                  |                                                                                     |             |            |           |           |               | 7. Lease Name or Unit Agreement Name: |                |                 |           |  |
|                                                                                                                                                                                                                                                                                  | DIFFERENT RESERVOIR. USE "APPLICATION FOR PERMIT" (FORM C-101) FOR SUCH PROPOSALS.) |             |            |           |           |               |                                       | 30 State       | e Com           |           |  |
| 1. Type of Well:                                                                                                                                                                                                                                                                 |                                                                                     |             |            |           |           |               |                                       | 8. Well Number |                 |           |  |
| Oil Well X Gas Well Other                                                                                                                                                                                                                                                        |                                                                                     |             |            |           |           |               | 1H                                    |                |                 |           |  |
| 2. Name of Operator EOG Resources, Inc.                                                                                                                                                                                                                                          |                                                                                     |             |            |           |           |               | 9. OGRID Number<br>7377               |                |                 |           |  |
| 3. Address of Operator                                                                                                                                                                                                                                                           |                                                                                     |             |            |           |           |               | 10. Pool name or Wildcat              |                |                 |           |  |
| P.O. Box 2267 Midland, TX 79702                                                                                                                                                                                                                                                  |                                                                                     |             |            |           |           |               | Red Hills: Bone Spring Upper Shale    |                |                 |           |  |
| 4. Well Location                                                                                                                                                                                                                                                                 |                                                                                     |             |            |           |           |               |                                       |                |                 |           |  |
| Unit Letter M : 220 feet from the South line and 835 feet from the West line                                                                                                                                                                                                     |                                                                                     |             |            |           |           |               |                                       |                |                 |           |  |
| Section                                                                                                                                                                                                                                                                          | 30                                                                                  | -           | Township   | 3465      | Range     | 34E           | NMPM                                  |                | County          | Lea       |  |
|                                                                                                                                                                                                                                                                                  |                                                                                     |             |            |           |           | B, RT, GR, et |                                       |                | County          | Ced       |  |
| 3505 ' GL                                                                                                                                                                                                                                                                        |                                                                                     |             |            |           |           |               |                                       |                |                 |           |  |
| 12. Check Appropriate Box to Indicate Nature of Notice, Report, or Other Data                                                                                                                                                                                                    |                                                                                     |             |            |           |           |               |                                       |                |                 |           |  |
|                                                                                                                                                                                                                                                                                  |                                                                                     |             |            |           |           |               |                                       |                |                 |           |  |
| NOTICE OF INTENTION TO: SUBS                                                                                                                                                                                                                                                     |                                                                                     |             |            |           |           |               |                                       | NT REPO        | ORT OF:         |           |  |
| PERFORM REMEDIAL WORK PLUG AND ABANDON REMEDIAL WORK                                                                                                                                                                                                                             |                                                                                     |             |            |           |           |               |                                       |                |                 | 040140    |  |
|                                                                                                                                                                                                                                                                                  |                                                                                     |             |            |           |           |               | INC ODNO                              |                | ALTERING        | CASING    |  |
|                                                                                                                                                                                                                                                                                  |                                                                                     |             |            |           |           |               |                                       |                | P AND A         | Ц         |  |
| PULL OR ALTER CASING                                                                                                                                                                                                                                                             |                                                                                     |             |            |           |           |               | OB                                    |                |                 |           |  |
| DOWNHOLE                                                                                                                                                                                                                                                                         | COMMINGLE                                                                           |             |            |           |           |               |                                       |                |                 |           |  |
|                                                                                                                                                                                                                                                                                  |                                                                                     |             |            | _         |           |               |                                       |                |                 |           |  |
| OTHER:                                                                                                                                                                                                                                                                           |                                                                                     |             |            |           | OTHER     |               |                                       |                |                 | <u> </u>  |  |
| 13. Describe proposed or completed operations. (Clearly state all pertinent details, and give pertinent dates, including estimated date of starting any proposed work). SEE RULE 1103. For Multiple Completions: Attach wellbore diagram of proposed completion or recompletion. |                                                                                     |             |            |           |           |               |                                       |                |                 |           |  |
| 12/31/1                                                                                                                                                                                                                                                                          | 12 Ran (Bl. TO                                                                      | )C at 4610' | Pren for f | frac      |           |               |                                       |                |                 |           |  |
| 12/31/12 Ran CBL, TOC at 4610'. Prep for frac.<br>01/15/13 Begin 27 stage frac.                                                                                                                                                                                                  |                                                                                     |             |            |           |           |               |                                       |                |                 |           |  |
| 01/24/13 Finish 27 stage frac. Perforated 9475 - 15361', 0.39", 664 holes.                                                                                                                                                                                                       |                                                                                     |             |            |           |           |               |                                       |                |                 |           |  |
| Frac w/ 10370 bbls 7.5% acid 3295680 lbs 100 mesh sand. 2528020 lbs 40/70 sand. 177828 bbls                                                                                                                                                                                      |                                                                                     |             |            |           |           |               |                                       |                |                 |           |  |
| load. Flowback.<br>02/04/13 RIH to drill plugs and clean out.                                                                                                                                                                                                                    |                                                                                     |             |            |           |           |               |                                       |                |                 |           |  |
| 02/18/13 RIH w/ 2-7/8" production tubing and gas lift equipment set packer at 9228', EOT at 9393'.                                                                                                                                                                               |                                                                                     |             |            |           |           |               |                                       |                |                 |           |  |
| 02/20/1                                                                                                                                                                                                                                                                          | .3 Turned to s                                                                      | ales.       |            | -         | •         | •             | •                                     | •              |                 | ·         |  |
|                                                                                                                                                                                                                                                                                  | 11/29                                                                               |             | ]          |           |           |               | 10/10/10                              |                | 7               |           |  |
| Spud Date:                                                                                                                                                                                                                                                                       | 11/23                                                                               |             | ] 1        | Rig Relea | ase Date: |               | 12/18/12                              |                |                 |           |  |
| I hereby certify that the information above is true and complete to the best of my knowledge and belief.                                                                                                                                                                         |                                                                                     |             |            |           |           |               |                                       |                |                 |           |  |
| H(1)                                                                                                                                                                                                                                                                             |                                                                                     |             |            |           |           |               |                                       |                |                 |           |  |
|                                                                                                                                                                                                                                                                                  |                                                                                     |             |            |           |           |               |                                       |                |                 |           |  |
| ••                                                                                                                                                                                                                                                                               | name <u>Stan Wagn</u>                                                               | er          |            | E-m       | ail addre | ss:           | <u>-</u>                              | P              | HONE <u>432</u> | -686-3689 |  |
| For State Use                                                                                                                                                                                                                                                                    | , A/A                                                                               | D (1 X )    |            |           | N         | m. ala        | M                                     | 7              | Ca-             | מופר פר   |  |
| APPROVED BY Warb Whitah TITLE Compliance Officer DATE 09-27-2013 Conditions of Approval (if any):                                                                                                                                                                                |                                                                                     |             |            |           |           |               |                                       |                |                 |           |  |