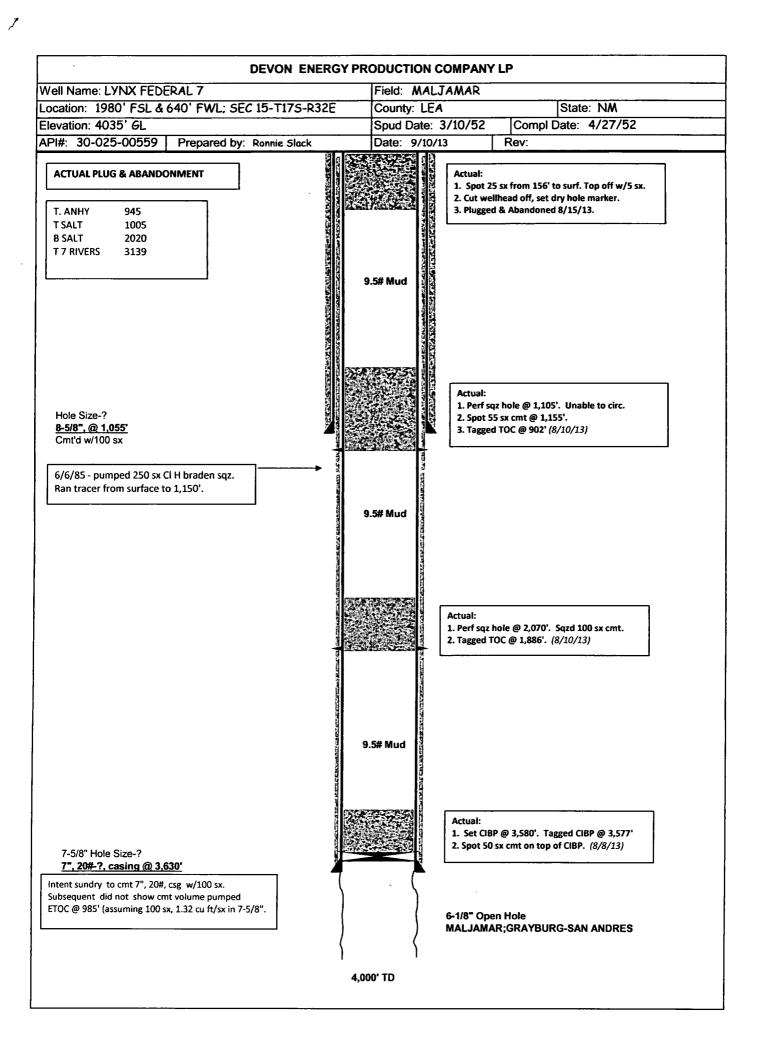

## **SUNDRY NOTICES AND REPORTS ON WELLS**

|                                                                                                                                                                                                                | form for proposals to drill or t<br>Use Form 3160-3 (APD) for su                                                   |                         |                                                                     |                               |
|----------------------------------------------------------------------------------------------------------------------------------------------------------------------------------------------------------------|--------------------------------------------------------------------------------------------------------------------|-------------------------|---------------------------------------------------------------------|-------------------------------|
| SUBMIT IN TRIPLICATE – Other instructions on page 2.                                                                                                                                                           |                                                                                                                    |                         | 7. If Unit of CA/Agreement, Name and/or No.                         |                               |
| 1. Type of Well                                                                                                                                                                                                |                                                                                                                    |                         | +                                                                   |                               |
| ☑ Oil Well ☐ Gas Well ☐ Other                                                                                                                                                                                  |                                                                                                                    |                         | 8. Well Name and No.<br>Lynx Federal #7                             | 7                             |
| 2. Name of Operator DEVON ENERGY PRODUCTION COMPANY, LP                                                                                                                                                        |                                                                                                                    |                         | 9. API Well No.<br>30-025-00559                                     |                               |
| 3a. Address 333 West Sheridan Avenue, Oklahoma City, OK 73102-5015  3b. Phone No. (include area code) 405-552-4615                                                                                             |                                                                                                                    |                         | 10. Field and Pool or Exploratory Area MALJAMAR;GRAYBURG-SAN ANDRES |                               |
| 4. Location of Well (Footage, Sec., T.,R.,M., or Survey Description) 1980' FSL & 640' FWL; SEC 15-1775-R32E                                                                                                    |                                                                                                                    |                         | 11. Country or Parish, S<br>Lea, NM                                 | tate                          |
| 12. CHEC                                                                                                                                                                                                       | CK THE APPROPRIATE BOX(ES) TO IN                                                                                   | DICATE NATURE OF NOT    | ICE, REPORT OR OTHER                                                | R DATA                        |
| TYPE OF SUBMISSION                                                                                                                                                                                             |                                                                                                                    | TYPE OF ACTION          |                                                                     |                               |
| Notice of Intent                                                                                                                                                                                               |                                                                                                                    | ·                       | duction (Start/Resume)                                              | Water Shut-Off Well Integrity |
| ✓ Subsequent Report                                                                                                                                                                                            |                                                                                                                    | =                       | complete                                                            | Other                         |
| Circl About a survivi                                                                                                                                                                                          |                                                                                                                    | ~ =                     | nporarily Abandon                                                   |                               |
| Final Abandonment Notice                                                                                                                                                                                       | Convert to Injection Plug<br>peration: Clearly state all pertinent details,                                        | <u> </u>                | ter Disposal                                                        |                               |
| testing has been completed. Final determined that the site is ready for 1. 8/5/13-MIRU plugging rig. 2. POOH w/2-3/8" production tubing 3. Set CIBP @ 3,580'. Tagged CIBF 4. Spot 50 sx CI C cmt on top of CIE |                                                                                                                    | 1<br>1                  | HOEBS OCD<br>OCT 0 2 2013<br>RECEIVED                               |                               |
| 5. Perfed sqz hole @ 2,070'. Sqzd<br>6. Perfed sqz hole @ 1,105'. Unabl<br>7. Spot 25 sx Cl C cmt from 156' to                                                                                                 | 100 sx Cl C cmt. Tagged TOC @ 1,880 e to circulate. Spot 55 sx Cl C cmt @ 1                                        | 1,155'. Tagged TOC @ 90 | 2'. (8-5/8" shoe @ 1,05                                             |                               |
| RECI                                                                                                                                                                                                           | Accepted as to plugging of the well bore. Liability under bond is retained until Surface restoration is completed. |                         |                                                                     |                               |
| 14. I hereby certify that the foregoing is to Name (Printed/Typed)  Ronnie Slack                                                                                                                               | ue and correct.                                                                                                    | Title Operations Techn  | cian                                                                |                               |
| Signature Ronnie Stuck                                                                                                                                                                                         |                                                                                                                    | Date 9-10-13            |                                                                     |                               |
|                                                                                                                                                                                                                | THIS SPACE FOR FEDI                                                                                                | ERAL OR STATE OF        | FICE USE                                                            |                               |
| Approved by Accepted  Conditions of approval, if any, are attached that the applicant holds legal or equitable to entitle the applicant to conduct operations to                                               | Approval of this notice does not warrant or tle to those rights in the subject lease which whereon.                | Title SEP               | _C  Da                                                              | ne 9.24-13                    |