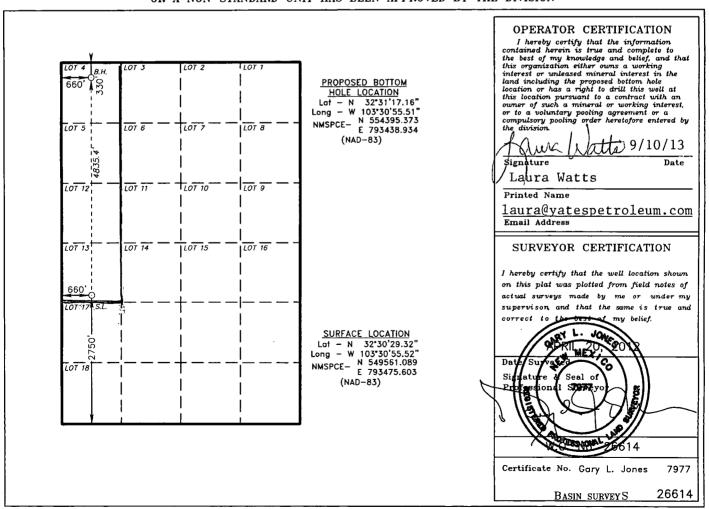

WELL LOCATION AND ACREAGE DEDICATION PLAT

I AMENDED REPORT

| API Number             | Pool Code         | Pool Name                 |                    |
|------------------------|-------------------|---------------------------|--------------------|
| 30-025-41121           | 5535              | Berry: Bone Spring, North |                    |
| Property Code<br>39273 | Prop<br>BELFAST B | Well Number               |                    |
| ogrid no.<br>025575    | •                 | ROLEUM CORP.              | Elevation<br>3740' |

## Surface Location

| UL or lot No. | Section | Township | Range | Lot Idn | Feet from the | North/South line | Feet from the | East/West line | County |
|---------------|---------|----------|-------|---------|---------------|------------------|---------------|----------------|--------|
| LOT 13        | 6       | 21 S     | 34 E  |         | 2750          | SOUTH            | 660           | WEST           | LEA    |

## Bottom Hole Location If Different From Surface

| UL or lot No.                                                | Section | Township | Range | Lot Idn | Feet from the | North/South line | Feet from the | East/West line | County |
|--------------------------------------------------------------|---------|----------|-------|---------|---------------|------------------|---------------|----------------|--------|
| LOT 4                                                        | 6       | 21 S     | 34 E  |         | 3300          | NORTHS           | 673           | WEST           | LEA    |
| Dedicated Acres Joint or Infill Consolidation Code Order No. |         |          |       |         |               | 631              |               |                |        |
| 160                                                          |         |          |       |         |               |                  |               |                |        |