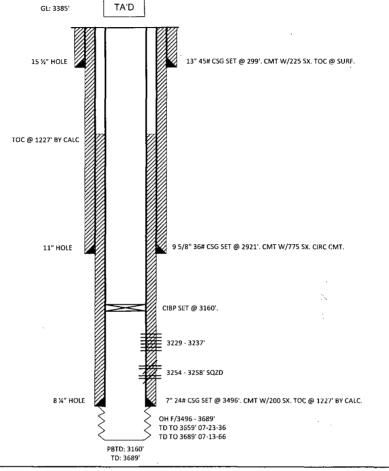

WELL NAME: COATES, EUGENE #5 TA'D LOCATION: 1980' F5L & 660' FEL, SEC 3, T 24S & R 36E FORMATION: 7RVRS/ QN/ GB SPUD DATE: 05-25-36 IP:

COUNTY/STATE: LEA, NM LEASE: JALMAT CURRENT STATS: TA'D COMPL DATE: 07-23-36 API No: 30-025-09509

PREPARED BY: LIZ PLAISTED

DATE: <u>04-07-09</u>

WELL NAME: COATES, EUGENE #5 TA'D LOCATION: 1980' F5L & 660' FEL, SEC 3, T 24S & R 36E FORMATION: 7RVRS/ QN/ GB SPUD DAYE: 05-25-36 COUNTY/STATE: LEA, NM LEASE: JALMAT CURRENT STATS: TA'D COMPL DATE: 07-23-36 API No: 30-025-09509

PREPARED BY: <u>LIZ PLAISTED</u>

DATE: <u>04-07-09</u>