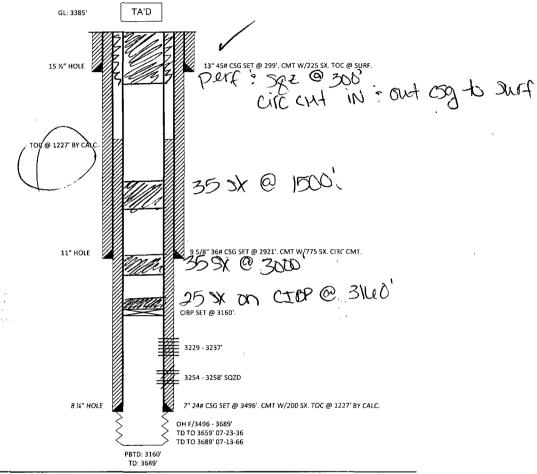

| Submit 3 Copies To Appropriate District Office  Fner                                                                                                                                                                                                                             | State of New Mo                        |                                    |                                                            | Form C-103                |
|----------------------------------------------------------------------------------------------------------------------------------------------------------------------------------------------------------------------------------------------------------------------------------|----------------------------------------|------------------------------------|------------------------------------------------------------|---------------------------|
| District I<br>1625 N. French Dr., Hobbs, NM 87240                                                                                                                                                                                                                                | Energy, Minerals and Natural Resources |                                    |                                                            | June 19, 2008             |
|                                                                                                                                                                                                                                                                                  | L CONSERVATIO                          | N DIVISION                         |                                                            | 5-09509                   |
| District III                                                                                                                                                                                                                                                                     | 1220 South St. Fra                     |                                    | 5. Indicate Type                                           | /                         |
| 1000 Rio Brazos Rd., Aztec, NM 87410  District IV                                                                                                                                                                                                                                | Santa Fe, NM 8                         | 7505                               | - 311112                                                   | FEE X                     |
| 1220 S. St. Francis Dr., Santa Fe, NM<br>87505                                                                                                                                                                                                                                   |                                        |                                    | 6. State Oil & G                                           | as Lease No.              |
| SUNDRY NOTICES AND REPORTS ON WELLS (DO NOT USE THIS FORM FOR PROPOSALS TO DRILL OR TO DEEPEN OR PLUG BACK TO A DIFFERENT RESERVOIR. USE "APPLICATION FOR PERMIT" (FORM C-101) FOR SUCH PROPOSALS.)                                                                              |                                        |                                    | 7. Lease Name or Unit Agreement Name: <b>Eugene Coates</b> |                           |
| 1. Type of Well: Oil Well  Gas Well  Other                                                                                                                                                                                                                                       |                                        |                                    | 8. Well Number                                             | 5                         |
| 2. Name of Operator UCT 0 4 2013                                                                                                                                                                                                                                                 |                                        |                                    | 9. OGRID Number<br>005380                                  |                           |
| XTO Energy, Inc. 3. Address of Operator                                                                                                                                                                                                                                          |                                        |                                    | 10. Pool name or Wildcat                                   |                           |
| 200 N. Loraine, Ste. 800 Midland, TX 79701 RECEIVED                                                                                                                                                                                                                              |                                        |                                    | Langlie Mattix; 7 Rvrs-Q-Grayburg                          |                           |
| 4. Well Location                                                                                                                                                                                                                                                                 |                                        |                                    |                                                            |                           |
| Unit Letter I : 1980' feet from the South line and 660' feet from the East line                                                                                                                                                                                                  |                                        |                                    |                                                            |                           |
| Section 3                                                                                                                                                                                                                                                                        | Township 248                           | Range 36E                          | NMPM                                                       | County <b>Lea</b>         |
| 11. Elevation (Show whether DR, RKB, RT, GR, etc.)                                                                                                                                                                                                                               |                                        |                                    |                                                            |                           |
| 12. Check Appropriate Box to Indicate Nature of Notice, Report, or Other Data                                                                                                                                                                                                    |                                        |                                    |                                                            |                           |
| NOTICE OF INTENTION TO: SUBSEQUENT REPORT OF:                                                                                                                                                                                                                                    |                                        |                                    |                                                            |                           |
|                                                                                                                                                                                                                                                                                  |                                        |                                    |                                                            |                           |
|                                                                                                                                                                                                                                                                                  |                                        |                                    |                                                            | ALTERING CASING           |
|                                                                                                                                                                                                                                                                                  | IGE PLANS                              | COMMENCE DRILLI                    |                                                            | P AND A                   |
| PULL OR ALTER CASING                                                                                                                                                                                                                                                             | TIPLE COMPL                            | CASING/CEMENT J                    | ОВ 🔲                                                       |                           |
| DOWNHOLE COMMINGLE                                                                                                                                                                                                                                                               |                                        | ·                                  | ,                                                          |                           |
| OTHER:                                                                                                                                                                                                                                                                           |                                        | OTHER:                             |                                                            |                           |
| 13. Describe proposed or completed operations. (Clearly state all pertinent details, and give pertinent dates, including estimated date of starting any proposed work). SEE RULE 1103. For Multiple Completions: Attach wellbore diagram of proposed completion or recompletion. |                                        |                                    |                                                            |                           |
| XTO Energy would like to PxA this well with the following proposal:                                                                                                                                                                                                              |                                        |                                    |                                                            |                           |
| 1. Tag CIBP @ 3160', circ w/mud laden fluid.<br>2. Spot 25sx cmt on CIBP @ 3160', WOC & Tag.                                                                                                                                                                                     |                                        |                                    |                                                            |                           |
| 3. Spot 35sx cmt plug @ 3000'                                                                                                                                                                                                                                                    |                                        |                                    |                                                            |                           |
| 4. Spot 35sx cmt plug @ 1500', WOC & Tag.                                                                                                                                                                                                                                        |                                        |                                    |                                                            |                           |
| 5. Perf & sqz @ 300', circ cmt in & outside of csg to surf.                                                                                                                                                                                                                      |                                        |                                    |                                                            |                           |
| A closed loop system will be used for this operation.                                                                                                                                                                                                                            |                                        |                                    |                                                            |                           |
|                                                                                                                                                                                                                                                                                  | $\neg$                                 | Γ                                  |                                                            |                           |
| Spud Date:                                                                                                                                                                                                                                                                       | Rig Relea                              | ase Date:                          |                                                            |                           |
| I hereby certify that the information above is                                                                                                                                                                                                                                   | true and complete to the               | best of my knowledge               | e and belief.                                              | <del> </del>              |
| SIGNATURE ALPHINIC A                                                                                                                                                                                                                                                             | abadue TIT                             |                                    | ry Analyst                                                 | DATE <b>09/16/2013</b>    |
| Type or print name <u>Stephanie Rabadue</u>                                                                                                                                                                                                                                      |                                        | stephanie_rabadue@<br>ail address: | xtoenergy.com                                              | PHONE <u>432-620-6714</u> |
| For State Use Only                                                                                                                                                                                                                                                               |                                        |                                    |                                                            |                           |
| APPROVED BY DATE O - 7- ZOL=                                                                                                                                                                                                                                                     |                                        |                                    |                                                            |                           |
| APPROVED BY TITLE DISTINGED DATE 0-7-2013  Conditions of Approval (if any):  OIL CONSERVATION DIVISION - Hobbs office Must Be Notified 24 hours prior to the beginning of Plugging Operations.  DATE 0 - 7-2013  OCT 0 7 2013                                                    |                                        |                                    |                                                            |                           |
|                                                                                                                                                                                                                                                                                  | L                                      |                                    |                                                            |                           |