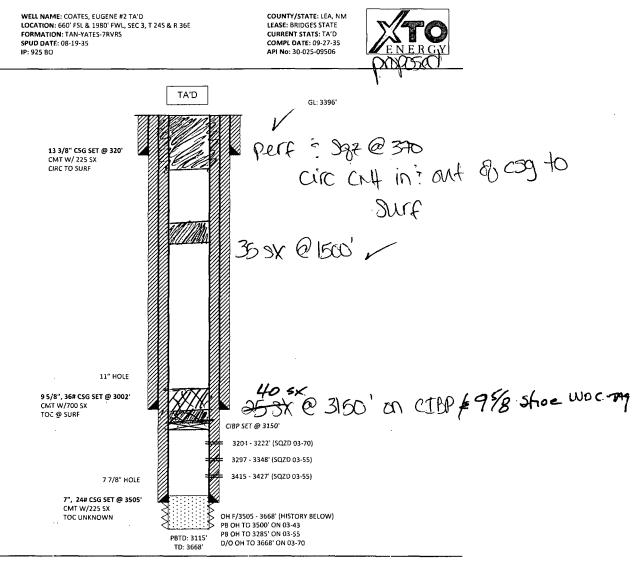

| Submit 3 Copies To Appropriate District<br>Office<br>District I       State of New Mexico<br>Energy, Minerals and Natural Resources         District II       Id25 N. French Dr., Hobbs, NM 87240         District II       Id10 W. Grand Ave., Artesia, NM 88210         District III       Id100 Rio Brazos Rd., Aztec, NM 87410         District IV       Id220 South St. Francis Dr.<br>Santa Fe, NM 87505         SUNDRY NOTICES AND REPORTS ON WELLS         (DO NOT USE THIS FORM FOR PROPOSALS TO DRILL OR TO DEEPEN OR PLUG BACK TO A                                                                                                                                                                                                                                                                                                                                                                                                                                                                                                                                                                                                                | Form C-103<br>June 19, 2008<br>WELL API NO.<br><u>30-025-09506</u><br>5. Indicate Type of Lease<br>STATE FEE x<br>6. State Oil & Gas Lease No.<br>7. Lease Name or Unit Agreement Name:<br>Eugene Coates |
|---------------------------------------------------------------------------------------------------------------------------------------------------------------------------------------------------------------------------------------------------------------------------------------------------------------------------------------------------------------------------------------------------------------------------------------------------------------------------------------------------------------------------------------------------------------------------------------------------------------------------------------------------------------------------------------------------------------------------------------------------------------------------------------------------------------------------------------------------------------------------------------------------------------------------------------------------------------------------------------------------------------------------------------------------------------------------------------------------------------------------------------------------------------|----------------------------------------------------------------------------------------------------------------------------------------------------------------------------------------------------------|
| DIFFERENT RESERVOIR. USE "APPLICATION FOR PERMIT" (FORM C-101) FOR SUCH<br>PROPOSALS.)  1. Type of Well: Oil Well X Gas Well Other OCT 0 4 2013  2. Name of Operator XTO Energy, Inc.  3. Address of Operator RECEIVED                                                                                                                                                                                                                                                                                                                                                                                                                                                                                                                                                                                                                                                                                                                                                                                                                                                                                                                                        | 8. Well Number<br>2<br>9. OGRID Number<br>005380<br>10. Pool name or Wildcat                                                                                                                             |
| 200 N. Loraine, Ste. 800 Midland, TX 79701                                                                                                                                                                                                                                                                                                                                                                                                                                                                                                                                                                                                                                                                                                                                                                                                                                                                                                                                                                                                                                                                                                                    | Jalmat; Tan-Yates - 7 Rvrs (Oil)                                                                                                                                                                         |
| Unit Letter <u>N</u> : 660' feet from the South line and                                                                                                                                                                                                                                                                                                                                                                                                                                                                                                                                                                                                                                                                                                                                                                                                                                                                                                                                                                                                                                                                                                      | 1980' feet from the West line                                                                                                                                                                            |
| Section       3       Township       24S       Range       36E       NMPM       County       Lea         11.       Elevation (Show whether DR, RKB, RT, GR, etc.)       11.       Elevation (Show whether DR, RKB, RT, GR, etc.)       11.       11.       Elevation (Show whether DR, RKB, RT, GR, etc.)       11.       11.       11.       11.       11.       11.       11.       11.       11.       11.       11.       11.       11.       11.       11.       11.       11.       11.       11.       11.       11.       11.       11.       11.       11.       11.       11.       11.       11.       11.       11.       11.       11.       11.       11.       11.       11.       11.       11.       11.       11.       11.       11.       11.       11.       11.       11.       11.       11.       11.       11.       11.       11.       11.       11.       11.       11.       11.       11.       11.       11.       11.       11.       11.       11.       11.       11.       11.       11.       11.       11.       11.       11.       11.       11.       11.       11.       11.       11.       11.       11.       11. |                                                                                                                                                                                                          |
| NOTICE OF INTENTION TO: SUB                                                                                                                                                                                                                                                                                                                                                                                                                                                                                                                                                                                                                                                                                                                                                                                                                                                                                                                                                                                                                                                                                                                                   | SEQUENT REPORT OF:                                                                                                                                                                                       |
| PERFORM REMEDIAL WORK D PLUG AND ABANDON I REMEDIAL WORK                                                                                                                                                                                                                                                                                                                                                                                                                                                                                                                                                                                                                                                                                                                                                                                                                                                                                                                                                                                                                                                                                                      |                                                                                                                                                                                                          |
| TEMPORARILY ABANDON CHANGE PLANS COMMENCE DRILLI                                                                                                                                                                                                                                                                                                                                                                                                                                                                                                                                                                                                                                                                                                                                                                                                                                                                                                                                                                                                                                                                                                              | ING OPNS. 🔲 P AND A 🔄                                                                                                                                                                                    |
| PULL OR ALTER CASING MULTIPLE COMPL CASING/CEMENT J                                                                                                                                                                                                                                                                                                                                                                                                                                                                                                                                                                                                                                                                                                                                                                                                                                                                                                                                                                                                                                                                                                           | ОВ                                                                                                                                                                                                       |
|                                                                                                                                                                                                                                                                                                                                                                                                                                                                                                                                                                                                                                                                                                                                                                                                                                                                                                                                                                                                                                                                                                                                                               |                                                                                                                                                                                                          |
| OTHER: OTHER:                                                                                                                                                                                                                                                                                                                                                                                                                                                                                                                                                                                                                                                                                                                                                                                                                                                                                                                                                                                                                                                                                                                                                 |                                                                                                                                                                                                          |
| <ul> <li>13. Describe proposed or completed operations. (Clearly state all pertinent details, and give pertinent dates, including estimated date of starting any proposed work). SEE RULE 1103. For Multiple Completions: Attach wellbore diagram of proposed completion or recompletion.</li> <li>XTO Energy would like to PxA this well with the following proposal:</li> <li>1. Tag existing CIBP @ 3150', circ w/mud laden fluid.</li> </ul>                                                                                                                                                                                                                                                                                                                                                                                                                                                                                                                                                                                                                                                                                                              |                                                                                                                                                                                                          |
| <ol> <li>2. Pump #Bass cmt on CIBP @ 3150', WOC &amp; Tag.</li> <li>3. Spot 35sxs @ 1500', WOC &amp; tag.</li> <li>4. Perf &amp; sqz @ 370', circ cmt in &amp; outside of csg to surf.</li> <li>5. Cut off WH, install dry hole marker.</li> <li>A closed-loop system will be used for this operation.</li> </ol>                                                                                                                                                                                                                                                                                                                                                                                                                                                                                                                                                                                                                                                                                                                                                                                                                                             |                                                                                                                                                                                                          |
| Spud Date: Rig Release Date:                                                                                                                                                                                                                                                                                                                                                                                                                                                                                                                                                                                                                                                                                                                                                                                                                                                                                                                                                                                                                                                                                                                                  |                                                                                                                                                                                                          |
| I hereby certify that the information above is true and complete to the best of my knowledge and belief.                                                                                                                                                                                                                                                                                                                                                                                                                                                                                                                                                                                                                                                                                                                                                                                                                                                                                                                                                                                                                                                      |                                                                                                                                                                                                          |
| SIGNATURE ALPHANE Regulatory Analyst DATE 09/16/2013_                                                                                                                                                                                                                                                                                                                                                                                                                                                                                                                                                                                                                                                                                                                                                                                                                                                                                                                                                                                                                                                                                                         |                                                                                                                                                                                                          |
| stephanie_rabadue@xtoenergy.com         Type or print name <u>Stephanie Rabadue</u> E-mail address:                                                                                                                                                                                                                                                                                                                                                                                                                                                                                                                                                                                                                                                                                                                                                                                                                                                                                                                                                                                                                                                           |                                                                                                                                                                                                          |
| For State Use Only<br>APPROVED BY                                                                                                                                                                                                                                                                                                                                                                                                                                                                                                                                                                                                                                                                                                                                                                                                                                                                                                                                                                                                                                                                                                                             |                                                                                                                                                                                                          |

WELL NAME: COATES, EUGENE #2 TA'D LOCATION: 660' FSL & 1980' FWL, SEC 3, T 24S & R 36E FORMATION: TAN-YATES-7RVRS SPUD DATE: 08-19-3S IP: 925 BO

.

COUNTY/STATE: LEA, NM LEASE: BRIDGES STATE CURRENT STATS: TA'D COMPL DATE: 09-27-35 API No: 30-025-09506