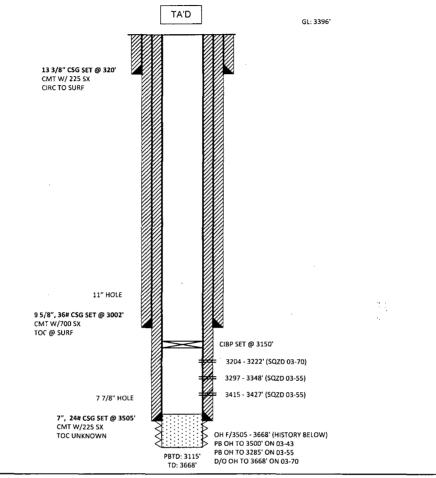

| Submit 3 Copies To Appropriate District<br>Office<br>District I       State of New Mexico<br>Energy, Minerals and Natural Resources         District II       Id25 N. French Dr., Hobbs, NM 87240         District II       Id10 W. Grand Ave., Artesia, NM 88210         District III       Id100 Rio Brazos Rd., Aztec, NM 87410         District IV       Id220 South St. Francis Dr.<br>Santa Fe, NM 87505         SUNDRY NOTICES AND REPORTS ON WELLS         (DO NOT USE THIS FORM FOR PROPOSALS TO DRILL OR TO DEEPEN OR PLUG BACK TO A                                                                                                                                                                                                                                                                                                                                                                                                                                                                                                                                                                                                                | Form C-103<br>June 19, 2008<br>WELL API NO.<br><u>30-025-09506</u><br>5. Indicate Type of Lease<br>STATE FEE x<br>6. State Oil & Gas Lease No.<br>7. Lease Name or Unit Agreement Name:<br>Eugene Coates |
|---------------------------------------------------------------------------------------------------------------------------------------------------------------------------------------------------------------------------------------------------------------------------------------------------------------------------------------------------------------------------------------------------------------------------------------------------------------------------------------------------------------------------------------------------------------------------------------------------------------------------------------------------------------------------------------------------------------------------------------------------------------------------------------------------------------------------------------------------------------------------------------------------------------------------------------------------------------------------------------------------------------------------------------------------------------------------------------------------------------------------------------------------------------|----------------------------------------------------------------------------------------------------------------------------------------------------------------------------------------------------------|
| DIFFERENT RESERVOIR. USE "APPLICATION FOR PERMIT" (FORM C-101) FOR SUCH<br>PROPOSALS.)  1. Type of Well: Oil Well X Gas Well Other OCT 0 4 2013  2. Name of Operator XTO Energy, Inc.  3. Address of Operator RECEIVED                                                                                                                                                                                                                                                                                                                                                                                                                                                                                                                                                                                                                                                                                                                                                                                                                                                                                                                                        | 8. Well Number<br>2<br>9. OGRID Number<br>005380<br>10. Pool name or Wildcat                                                                                                                             |
| 200 N. Loraine, Ste. 800 Midland, TX 79701                                                                                                                                                                                                                                                                                                                                                                                                                                                                                                                                                                                                                                                                                                                                                                                                                                                                                                                                                                                                                                                                                                                    | Jalmat; Tan-Yates - 7 Rvrs (Oil)                                                                                                                                                                         |
| Unit Letter <u>N</u> : 660' feet from the South line and                                                                                                                                                                                                                                                                                                                                                                                                                                                                                                                                                                                                                                                                                                                                                                                                                                                                                                                                                                                                                                                                                                      | 1980' feet from the West line                                                                                                                                                                            |
| Section       3       Township       24S       Range       36E       NMPM       County       Lea         11.       Elevation (Show whether DR, RKB, RT, GR, etc.)       11.       Elevation (Show whether DR, RKB, RT, GR, etc.)       11.       11.       Elevation (Show whether DR, RKB, RT, GR, etc.)       11.       11.       11.       11.       11.       11.       11.       11.       11.       11.       11.       11.       11.       11.       11.       11.       11.       11.       11.       11.       11.       11.       11.       11.       11.       11.       11.       11.       11.       11.       11.       11.       11.       11.       11.       11.       11.       11.       11.       11.       11.       11.       11.       11.       11.       11.       11.       11.       11.       11.       11.       11.       11.       11.       11.       11.       11.       11.       11.       11.       11.       11.       11.       11.       11.       11.       11.       11.       11.       11.       11.       11.       11.       11.       11.       11.       11.       11.       11.       11.       11.       11. |                                                                                                                                                                                                          |
| NOTICE OF INTENTION TO: SUB                                                                                                                                                                                                                                                                                                                                                                                                                                                                                                                                                                                                                                                                                                                                                                                                                                                                                                                                                                                                                                                                                                                                   | SEQUENT REPORT OF:                                                                                                                                                                                       |
| PERFORM REMEDIAL WORK D PLUG AND ABANDON I REMEDIAL WORK                                                                                                                                                                                                                                                                                                                                                                                                                                                                                                                                                                                                                                                                                                                                                                                                                                                                                                                                                                                                                                                                                                      |                                                                                                                                                                                                          |
| TEMPORARILY ABANDON CHANGE PLANS COMMENCE DRILLI                                                                                                                                                                                                                                                                                                                                                                                                                                                                                                                                                                                                                                                                                                                                                                                                                                                                                                                                                                                                                                                                                                              | ING OPNS. 🔲 P AND A 🔄                                                                                                                                                                                    |
| PULL OR ALTER CASING MULTIPLE COMPL CASING/CEMENT J                                                                                                                                                                                                                                                                                                                                                                                                                                                                                                                                                                                                                                                                                                                                                                                                                                                                                                                                                                                                                                                                                                           | ОВ                                                                                                                                                                                                       |
|                                                                                                                                                                                                                                                                                                                                                                                                                                                                                                                                                                                                                                                                                                                                                                                                                                                                                                                                                                                                                                                                                                                                                               |                                                                                                                                                                                                          |
| OTHER: OTHER:                                                                                                                                                                                                                                                                                                                                                                                                                                                                                                                                                                                                                                                                                                                                                                                                                                                                                                                                                                                                                                                                                                                                                 |                                                                                                                                                                                                          |
| <ul> <li>13. Describe proposed or completed operations. (Clearly state all pertinent details, and give pertinent dates, including estimated date of starting any proposed work). SEE RULE 1103. For Multiple Completions: Attach wellbore diagram of proposed completion or recompletion.</li> <li>XTO Energy would like to PxA this well with the following proposal:</li> <li>1. Tag existing CIBP @ 3150', circ w/mud laden fluid.</li> </ul>                                                                                                                                                                                                                                                                                                                                                                                                                                                                                                                                                                                                                                                                                                              |                                                                                                                                                                                                          |
| <ol> <li>2. Pump #Bass cmt on CIBP @ 3150', WOC &amp; Tag.</li> <li>3. Spot 35sxs @ 1500', WOC &amp; tag.</li> <li>4. Perf &amp; sqz @ 370', circ cmt in &amp; outside of csg to surf.</li> <li>5. Cut off WH, install dry hole marker.</li> <li>A closed-loop system will be used for this operation.</li> </ol>                                                                                                                                                                                                                                                                                                                                                                                                                                                                                                                                                                                                                                                                                                                                                                                                                                             |                                                                                                                                                                                                          |
| Spud Date: Rig Release Date:                                                                                                                                                                                                                                                                                                                                                                                                                                                                                                                                                                                                                                                                                                                                                                                                                                                                                                                                                                                                                                                                                                                                  |                                                                                                                                                                                                          |
| I hereby certify that the information above is true and complete to the best of my knowledge and belief.                                                                                                                                                                                                                                                                                                                                                                                                                                                                                                                                                                                                                                                                                                                                                                                                                                                                                                                                                                                                                                                      |                                                                                                                                                                                                          |
| SIGNATURE ALPHANE Regulatory Analyst DATE 09/16/2013_                                                                                                                                                                                                                                                                                                                                                                                                                                                                                                                                                                                                                                                                                                                                                                                                                                                                                                                                                                                                                                                                                                         |                                                                                                                                                                                                          |
| stephanie_rabadue@xtoenergy.com         Type or print name <u>Stephanie Rabadue</u> E-mail address:                                                                                                                                                                                                                                                                                                                                                                                                                                                                                                                                                                                                                                                                                                                                                                                                                                                                                                                                                                                                                                                           |                                                                                                                                                                                                          |
| For State Use Only<br>APPROVED BY                                                                                                                                                                                                                                                                                                                                                                                                                                                                                                                                                                                                                                                                                                                                                                                                                                                                                                                                                                                                                                                                                                                             |                                                                                                                                                                                                          |