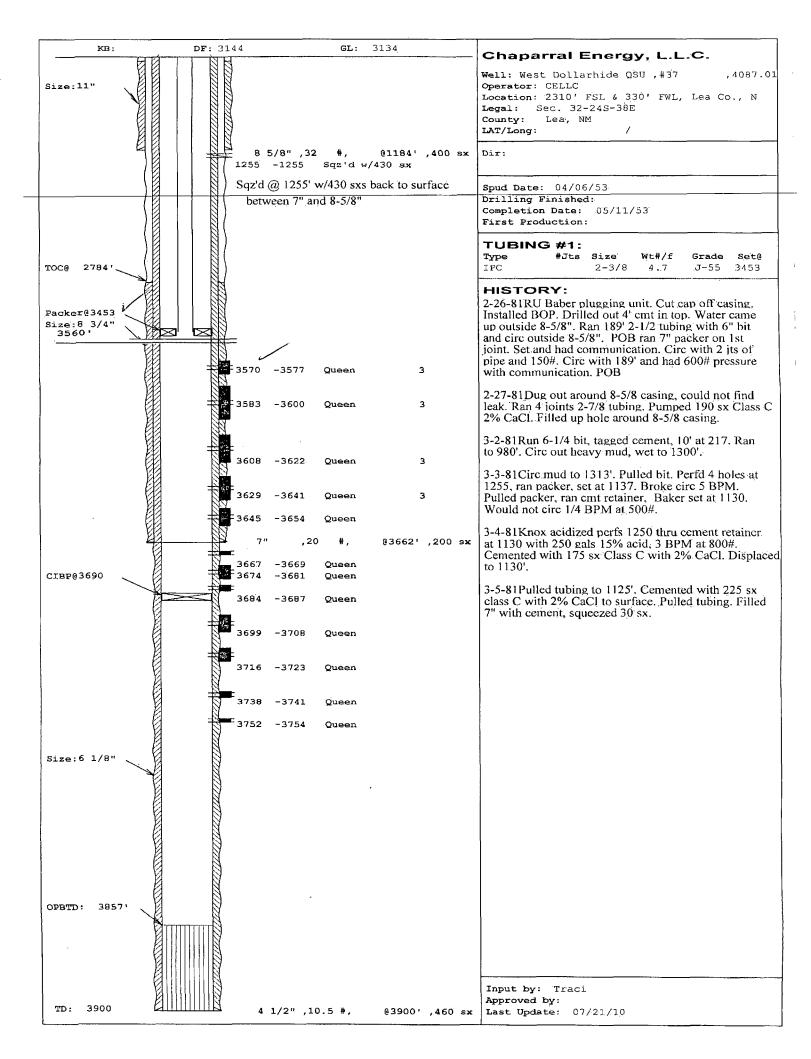

## Energy, Minerals and Natural Resources Department Oil Conservation Division Hobbs District Office

RECEIVED

|                                                                    | Oil Con                                 | servation Division H   | Hobbs District  | Office                                  |            | MEGELAED  |
|--------------------------------------------------------------------|-----------------------------------------|------------------------|-----------------|-----------------------------------------|------------|-----------|
|                                                                    |                                         | BRADENHEAD TE          | ST REPORT       | ·                                       |            |           |
| Operator Name                                                      |                                         |                        |                 |                                         | API Number |           |
| CHAPARRAL ENERGY LLC Property Name  WEST DOMARHIDE QUEEN SAND UNIT |                                         |                        |                 | 30025123020000<br>Well No.              |            |           |
| WEST DOMARHIDE QUEEN SAND UNIT                                     |                                         |                        |                 | 17                                      |            |           |
| ,                                                                  |                                         | 7. Surface Locat       | ion             |                                         | <b>,</b>   |           |
| 1                                                                  | Township Range                          | Feet from              | N/S Line        | Feet From 330                           | E/W Line   | County    |
| 1 h 32 1                                                           | 190   <u>382  </u>                      | スタル<br>Well Status     | <i>F5A</i>      | 330                                     | 1-6612     | Lea       |
|                                                                    |                                         |                        |                 | · • · · · · · · · · · · · · · · · · · · |            |           |
| Well Status                                                        | Cety 0                                  | PRODUCING              | · /2            | DATE<br>(7/L3                           |            |           |
| OPEN I                                                             | BRADENHEAD AND INTE                     | RMEDIATE TO ATMOSPH    | ERE INDIVIDUALI | LY FOR 15 MINU                          | TES EACH   |           |
|                                                                    |                                         | OBSERVED DA            | ATA             |                                         |            |           |
| If bradenhead flowed water                                         |                                         |                        |                 |                                         | ····       |           |
| Drawn                                                              | (A)Surf-Interm                          | (B)Interm(1)-Interm(2) | (C)Interm-Prod  | (D)Pr                                   | od Csng    | (E)Tubing |
| Pressure                                                           | 0                                       |                        |                 |                                         | 0          | 1160      |
| Flow Characteristics                                               |                                         |                        |                 |                                         |            |           |
| Puff                                                               | Y/N                                     | Y/N                    | Y/N             | . 1                                     | Ø N        |           |
| Steady Flow<br>Surges                                              | Y/N<br>Y/N                              | Y / N<br>Y / N         | Y/N<br>Y/N      |                                         | Y/N<br>Y/N |           |
| Down to nothing                                                    | Y / N                                   | Y / N                  | Y/N             |                                         | Y / N      |           |
| Gas or Oil                                                         | Y/ N                                    | Y / N                  | Y/N             |                                         | Y / N      | _         |
| Water                                                              | Y/N                                     | Y / N                  | Y / N           |                                         | Y / N      | _         |
| L                                                                  |                                         |                        | ,,              |                                         |            |           |
| If bradenhead flowed water                                         | , check all of the description          | s that apply:          |                 |                                         |            |           |
| CLEAR                                                              | FRESH                                   | SALTY                  | SULFUR          |                                         | BLACK      |           |
| Remarks: SF<br>PKROI<br>JAI                                        | 1 3453'T<br>17' abour 7<br>5 10/10/2013 | of 35170'              |                 |                                         |            |           |
| datt.                                                              | V 1 - 1 - 1                             | 10/10/2013             | 012             |                                         |            |           |
| Jenery                                                             | N Colorer V                             | 1011012013             | XXU             |                                         | ,          |           |
| Signature: 4                                                       | 0 0 4                                   |                        | <u> </u>        |                                         |            | 0-8-20    |
| Signature: William Durlof                                          |                                         |                        |                 | OIL CONSERVATION DIVISION               |            |           |
| Printed name: William DunLAP                                       |                                         |                        |                 | Entered into RBDMS                      |            |           |
| Title: Prod. Tect                                                  |                                         |                        |                 | Re-test                                 |            |           |
| E-mail Address:                                                    |                                         |                        |                 |                                         |            |           |
| Date: 9-17-13                                                      | Phone: Yas                              | -221-4298              |                 |                                         |            |           |