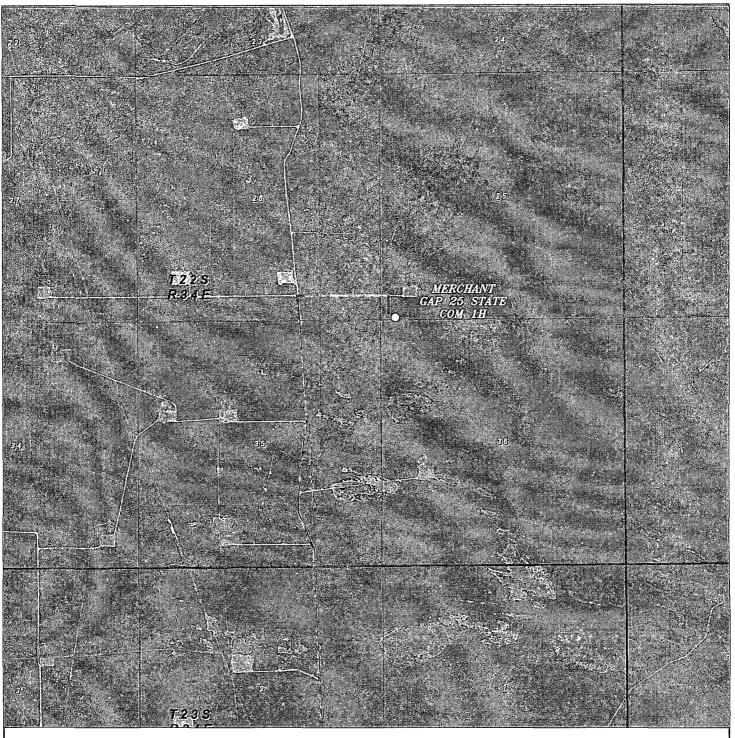

GMT EXPLOARATION CO, LLC.

MERCHANT GAP 25 STATE COM 1H LOCATED 40' FSL AND 350' FWL SECTION 25, TOWNSHIP 22 SOUTH, RANGE 34 EAST, N.M.P.M., Lea County, New Mexico.

P.O. Box 1786 1120 N. West County Rd. Hobbs, New Mexico 88241 (575) 393-7316 — Office (575) 392-2206 — Fax basinsurveys.com

|                     | W.O. Number: KAN 29355  |  |
|---------------------|-------------------------|--|
|                     | Survey Date: 09-05-2013 |  |
| Unadibeter contract | Scale: 1" = 2 Miles     |  |
|                     | Date: 09-10-2013        |  |

MERCHANT GAP 25 STATE COM 1H LOCATED 40' FSL AND 350' FWL SECTION 25, TOWNSHIP 22 SOUTH, RANGE 34 EAST, N.M.P.M., Lea County, New Mexico.

P.O. Box 1786 1120 N. West County Rd. Hobbs, New Mexico 88241 (575) 393—7316 — Office (575) 392—2206 — Fax basinsurveys.com

## **GMT Exploration Company, LLC**

Merchant GAP 25 State COM #1H - 40'FSL & 350' FWL
Section 25, T22S, R34E, Lea County

GMT Exploration plans to use a Closed Loop System during the drilling of the above well, and haul contents to the required disposal. Please see attached application.