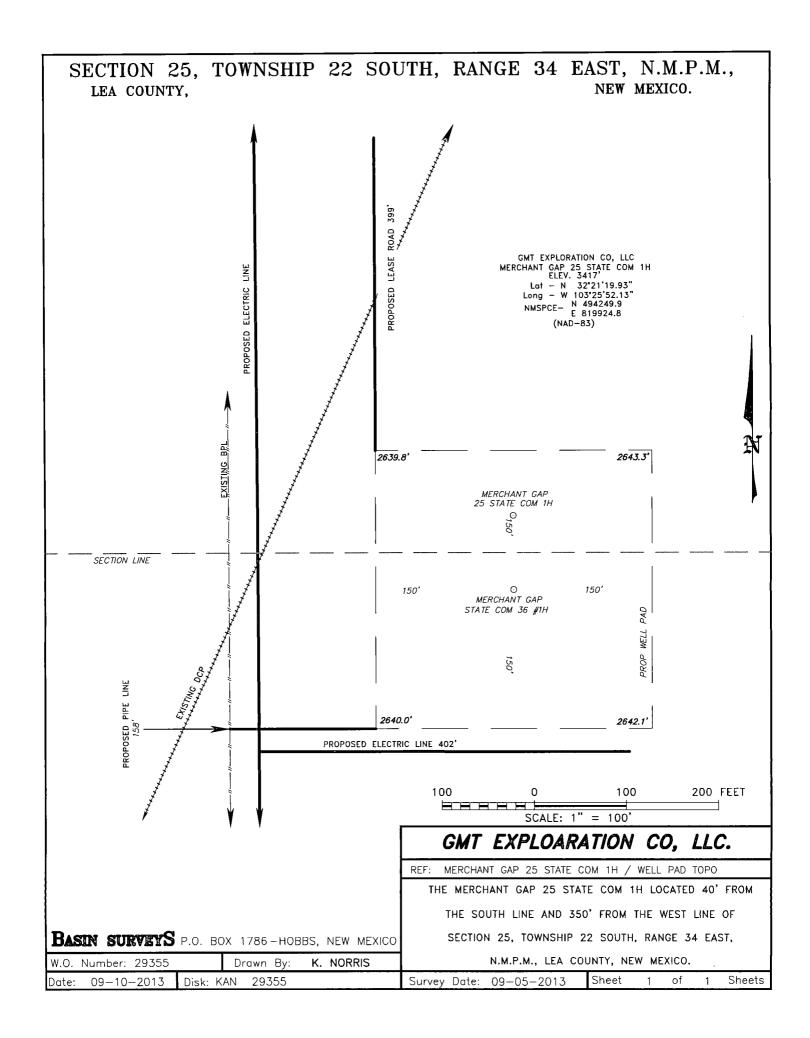

## **GMT Exploration Company, LLC**

Merchant GAP 25 State COM #1H - 40'FSL & 350' FWL
Section 25, T22S, R34E, Lea County

GMT Exploration plans to use a Closed Loop System during the drilling of the above well, and haul contents to the required disposal. Please see attached application.

MERCHANT GAP 25 STATE COM 1H LOCATED 40' FSL AND 350' FWL SECTION 25, TOWNSHIP 22 SOUTH, RANGE 34 EAST, N.M.P.M., Lea County, New Mexico.

P.O. Box 1786 1120 N. West County Rd. Hobbs, New Mexico 88241 (575) 393—7316 — Office (575) 392—2206 — Fax basinsurveys.com

GMT EXPLOARATION CO, LLC.

MERCHANT GAP 25 STATE COM 1H LOCATED 40' FSL AND 350' FWL SECTION 25, TOWNSHIP 22 SOUTH, RANGE 34 EAST, N.M.P.M., Lea County, New Mexico.

P.O. Box 1786 1120 N. West County Rd. Hobbs, New Mexico 88241 (575) 393-7316 — Office (575) 392-2206 — Fax basinsurveys.com