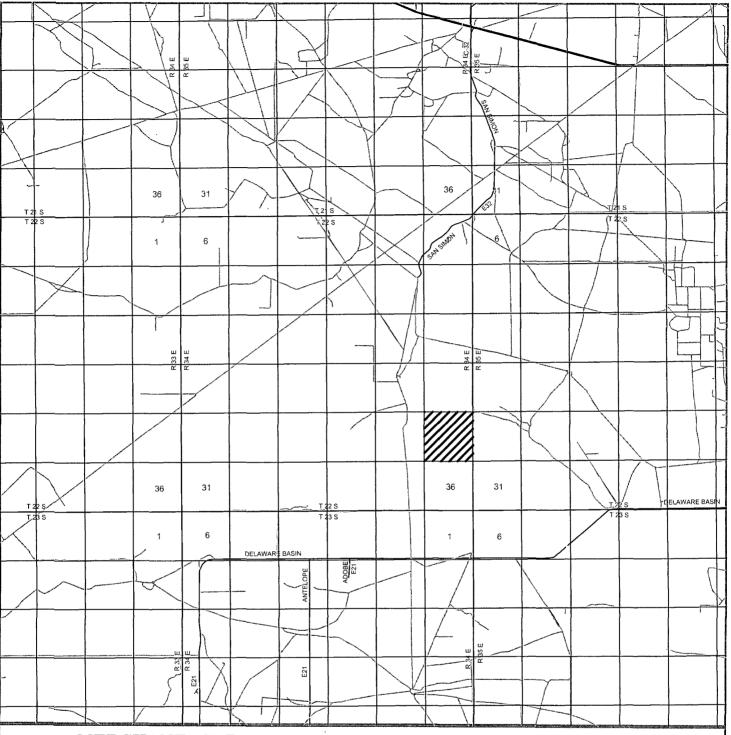

Scale: 1" = 2000'

YELLOW TINT — USA LAND BLUE TINT — STATE LAND NATURAL COLOR — FEE LAND