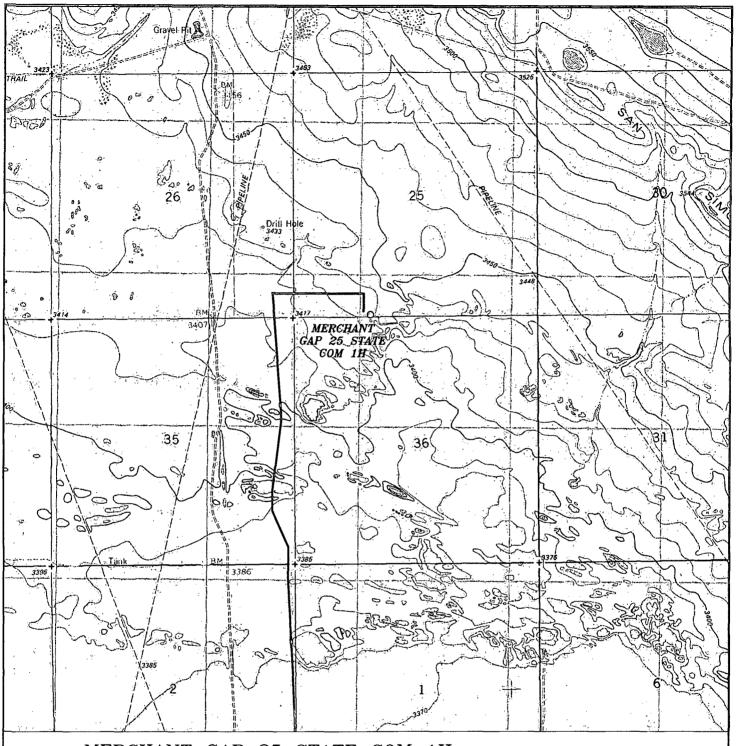

| The second second | W.O. Number: KAN 29355  |     |
|-------------------|-------------------------|-----|
|                   | Survey Date: 09-05-2013 |     |
|                   | Scale: 1" = 2000'       | 100 |
| STATE STATE STATE | Date: 09-10-2013        |     |

|                     | W.O. Number: KAN 29355  |  |
|---------------------|-------------------------|--|
|                     | Survey Date: 09-05-2013 |  |
| Unadibeter contract | Scale: 1" = 2 Miles     |  |
|                     | Date: 09-10-2013        |  |