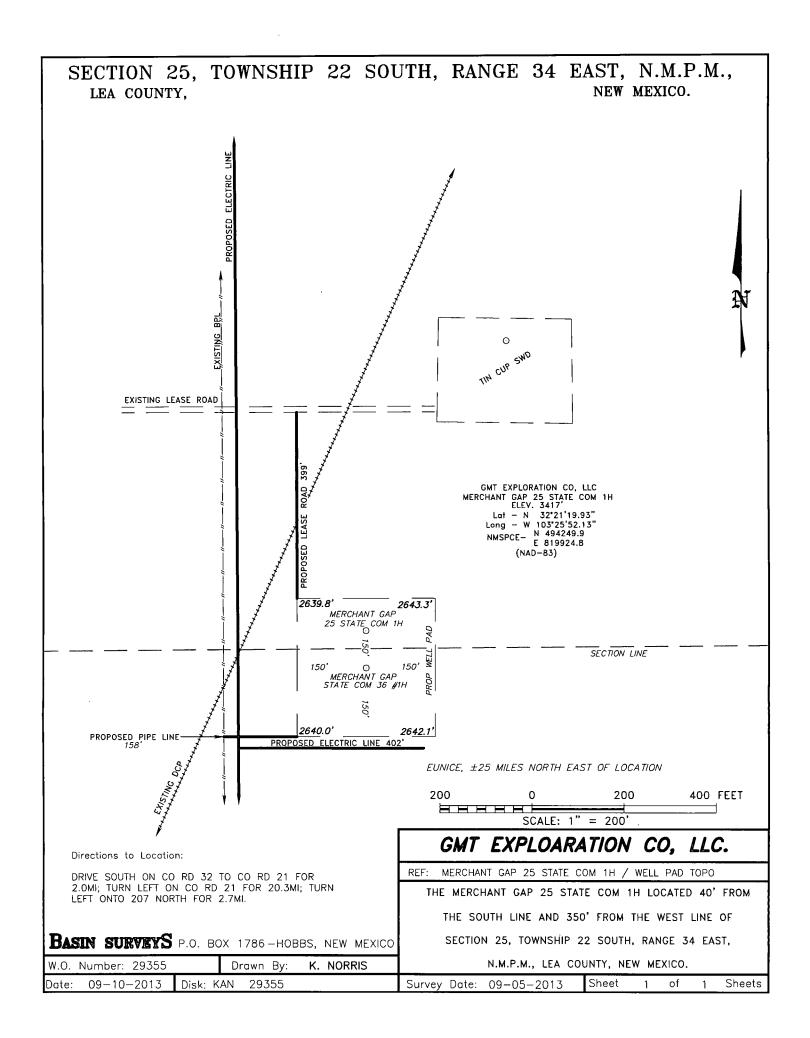

## **GMT Exploration Company, LLC**

Merchant GAP 25 State COM #1H - 40'FSL & 350' FWL
Section 25, T22S, R34E, Lea County

GMT Exploration plans to use a Closed Loop System during the drilling of the above well, and haul contents to the required disposal. Please see attached application.

MERCHANT GAP 25 STATE COM 1H LOCATED 40' FSL AND 350' FWL SECTION 25, TOWNSHIP 22 SOUTH, RANGE 34 EAST, N.M.P.M., Lea County, New Mexico.

P.O. Box 1786 1120 N. West County Rd. Hobbs, New Mexico 88241 (575) 393—7316 — Office (575) 392—2206 — Fax basinsurveys.com

GMT EXPLOARATION CO, LLC.

MERCHANT GAP 25 STATE COM 1H LOCATED 40' FSL AND 350' FWL SECTION 25, TOWNSHIP 22 SOUTH, RANGE 34 EAST, N.M.P.M., Lea County, New Mexico.

P.O. Box 1786 1120 N. West County Rd. Hobbs, New Mexico 88241 (575) 393-7316 — Office (575) 392-2206 — Fax basinsurveys.com