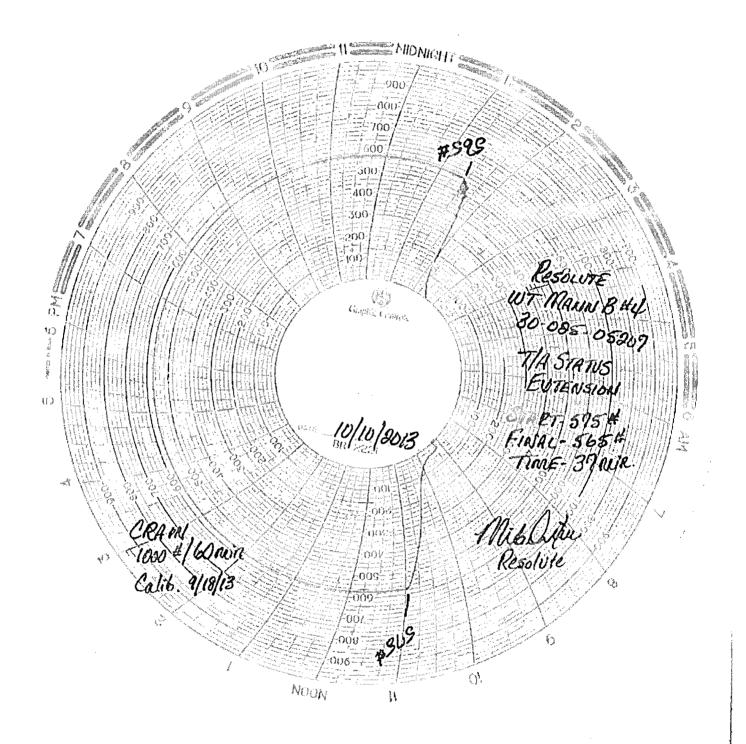

Resolute performed an MIT on the subject well on October 10, 2013, to preserve the continued TA status for a 6-month extension. Chart is attached.

This Approval of Temporary Abandonment Expires <u>4-10-2014</u>