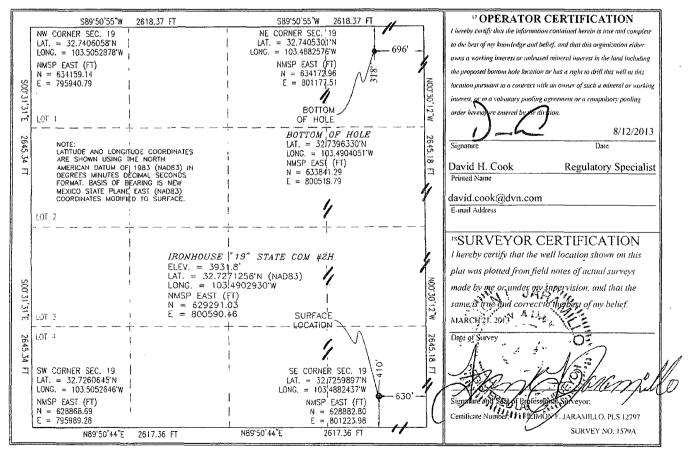

## WELL LOCATION AND ACREAGE DEDICATION PLAT

| 30-02                                                        | ?r                      |                                       | <sup>2</sup> Pool Code<br>97930 | (          | <sup>3</sup> Pool Name<br>WC-025 G-06 S183518A; BONE SPRING |                  |               |                |                          |  |
|--------------------------------------------------------------|-------------------------|---------------------------------------|---------------------------------|------------|-------------------------------------------------------------|------------------|---------------|----------------|--------------------------|--|
| <sup>4</sup> Property Code                                   |                         | <sup>5</sup> Property Name            |                                 |            |                                                             |                  |               |                | <sup>6</sup> Well Number |  |
| 39319                                                        |                         | IRONHOUSE "19" STATE COM              |                                 |            |                                                             |                  |               |                | 2H                       |  |
| <sup>7</sup> OGRID No.                                       |                         | <sup>8</sup> Operator Name            |                                 |            |                                                             |                  |               |                | <sup>9</sup> Elevation   |  |
| 6137                                                         |                         | DEVON ENERGY PRODUCTION COMPANY, L.P. |                                 |            |                                                             |                  |               |                | 3931.8                   |  |
| <sup>10</sup> Surface Location                               |                         |                                       |                                 |            |                                                             |                  |               |                |                          |  |
| UL or lot no.                                                | Section                 | Township                              | Range                           | Lot Idn    | Feet from the                                               | North/South line | Feet from the | East/West line | County                   |  |
| Р                                                            | 19                      | 18 S                                  | 35 E                            |            | 410                                                         | SOUTH            | 630           | EAST           | LEA                      |  |
| <sup>11</sup> Bottom Hole Location If Different From Surface |                         |                                       |                                 |            |                                                             |                  |               |                |                          |  |
| UL or lot no.                                                | Section                 | Township                              | Range                           | Lot Idn    | Feet from the                                               | North/South line | Feet from the | East/West line | County                   |  |
| Α                                                            | 19                      | 18 S                                  | 35 E                            |            | 2963                                                        | NORTHS           | 687           | EAST           | LEA                      |  |
| 12 Dedicated Acre                                            | s <sup>13</sup> Joint o | r Infill <sup>14</sup> C              | Consolidation                   | Code 15 Or | rder No.                                                    |                  |               |                |                          |  |
| 160                                                          |                         |                                       |                                 |            |                                                             |                  |               |                |                          |  |