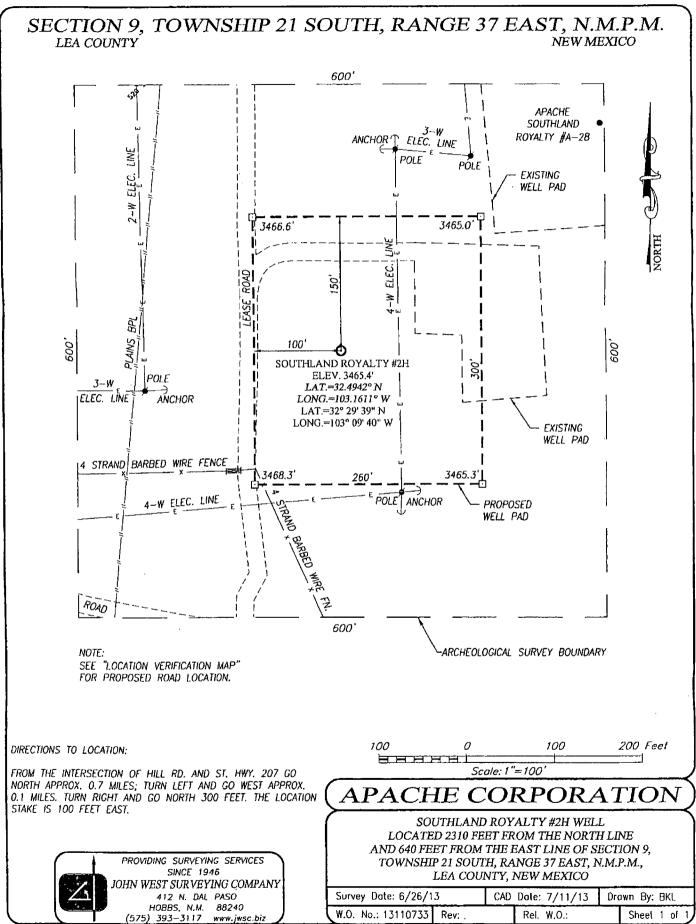

## LOCATION VERIFICATION MAP

 SEC.
 9
 TWP. 21-S
 RGE.
 37-E

 SURVEY
 N.M.P.M.

 COUNTY
 LEA
 STATE
 NEW MEXICO

 DESCRIPTION
 2310'
 FNL
 & 640'
 FEL

 ELEVATION
 3465'

 OPERATOR
 APACHE CORPORATION

 LEASE
 SOUTHLAND ROYALTY