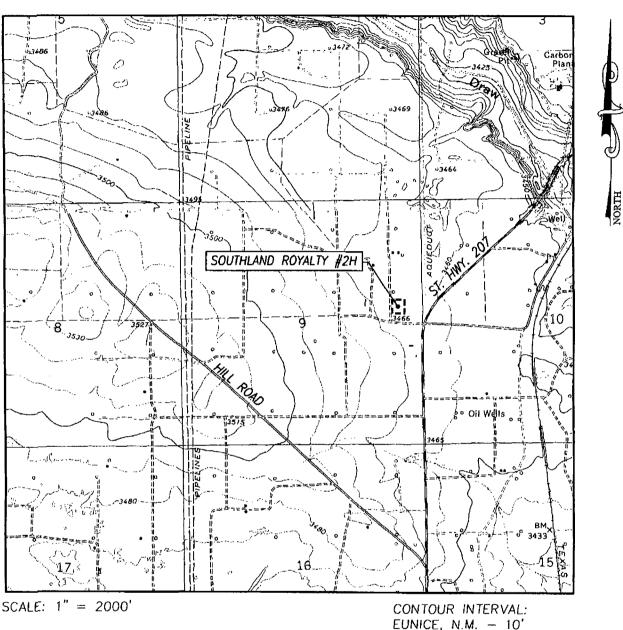

 U.S.G.S.
 TOPOGRAPHIC
 MAP

EUNICE, N.M.

•.

EUNICE, N.M. – 10' HOBBS S.W., N.M. – 5'