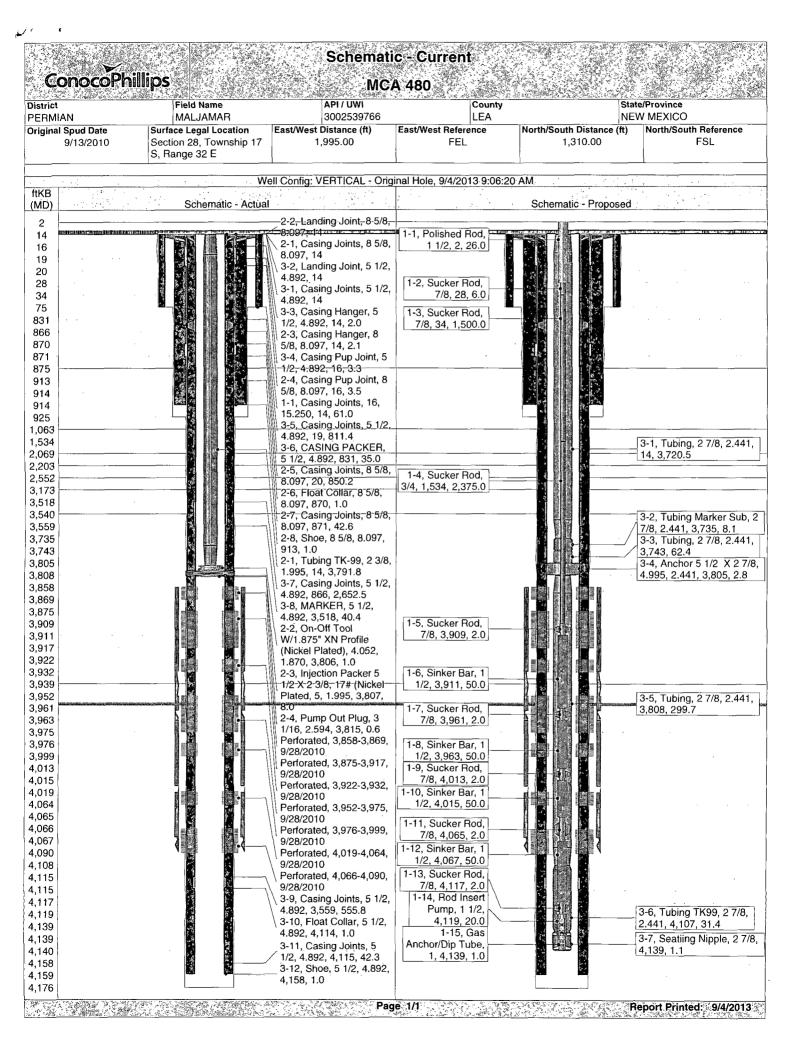

## 32. Additional remarks, continued

٦

تمنع

MCA 480 will be produced to MCA Battery-2.

Attached is a current/proposed wellbore schematic.