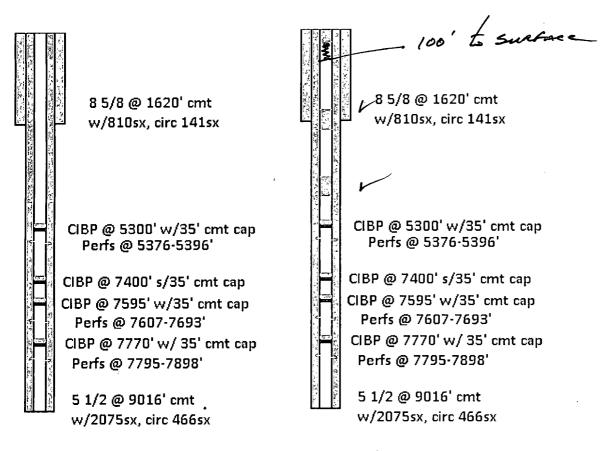

| Submit 3 Copies To Appropriate District State of New Mexico                                                                                                                                                                                                                            | Form C-103<br>June 19, 2008                     |
|----------------------------------------------------------------------------------------------------------------------------------------------------------------------------------------------------------------------------------------------------------------------------------------|-------------------------------------------------|
| District I<br>1625 N. French Dr., Hobbs, NM 88240<br>District I<br>District I                                                                                                                                                                                                          | WELL API NO.                                    |
| DISCULTANCE AND A DECONSERVATION DIVI                                                                                                                                                                                                                                                  | SION 30-025-40110 5. Indicate Type of Lease     |
| District III<br>1000 Rio Brazos Rd., Azteć, NM 8741 <b>OCT 2 5 2013</b> 220 South St. Francis Dr<br>Santa Fe, NM 87505                                                                                                                                                                 | STATE STATE                                     |
| District IV<br>1220 S. St. Francis Dr., Santa Fe, NM                                                                                                                                                                                                                                   | 6. State Oil & Gas Lease No.                    |
| 87505<br>SUNDRY NOT <b>RESAMO</b> REPORTS ON WELLS                                                                                                                                                                                                                                     | VB-1510<br>7. Lease Name or Vnit Agreement Name |
| (DO NOT USE THIS FORM FOR PROPOSALS TO DRILL OR TO DEEPEN OR PLUG BAC                                                                                                                                                                                                                  | КТОА                                            |
| DIFFERENT RESERVOIR, USE "APPLICATION FOR PERMIT" (FORM C-101) FOR SUCI<br>PROPOSALS.)                                                                                                                                                                                                 |                                                 |
| 1. Type of Well: Oil Well Gas Well Other                                                                                                                                                                                                                                               | 8. Well Number 1                                |
| 2. Name of Operator<br>Mack Energy Corporation                                                                                                                                                                                                                                         | 9. OGRID Number<br>013837                       |
| 3. Address of Operator                                                                                                                                                                                                                                                                 | 10. Pool Name or Wildcat                        |
| P.O. Box 960 Artesia, NM 88210<br>4. Well Location                                                                                                                                                                                                                                     | Wildcat;Bone Springs                            |
| Unit Letter P 330 feet from the South line and 330 feet from the East line                                                                                                                                                                                                             |                                                 |
| Section 10 Township 19S Range 36E NMPM County Lea                                                                                                                                                                                                                                      |                                                 |
| 11. Elevation (Show <i>whether DR, RKB</i> ,                                                                                                                                                                                                                                           | RT. GR etc.)                                    |
| 3757' GR                                                                                                                                                                                                                                                                               |                                                 |
| 12. Check Appropriate Box to Indicate Nature                                                                                                                                                                                                                                           | of Notice, Report or Other Data                 |
| NOTICE OF INTENTION TO:                                                                                                                                                                                                                                                                | SUBSEQUENT REPORT OF:                           |
|                                                                                                                                                                                                                                                                                        | EDIALWORK                                       |
| TEMPORARILY ABANDON CHANGE PLANS COMMENCE DRILLING OPNS P AND A<br>PULL OR ALTER CASING MULTIPLE COMPL CASING/CEMENT JOB                                                                                                                                                               |                                                 |
|                                                                                                                                                                                                                                                                                        |                                                 |
|                                                                                                                                                                                                                                                                                        | R: ·                                            |
| 13. Describe proposed or completed operations. (Clearly state all pertinent details, and give pertinent dates, including estimated date<br>of starting any proposed work). SEE RULE 1103. For Multiple Completions: Attach wellbore diagram of proposed completion<br>or recompletion. |                                                 |
| Notify OCD 24 hours prior to starting plugging operations.                                                                                                                                                                                                                             |                                                 |
| CIBP's @ 7770', 7595', 7400', 5300' w/35' cement caps.                                                                                                                                                                                                                                 |                                                 |
| 1) Set 25sx plug from 2870-2970'. Covering base of salt. WOC and tag.                                                                                                                                                                                                                  |                                                 |
| 2) Set 25sx plug from 1575-1675'. Covering top of salt and surface shoe. WOC and tag.                                                                                                                                                                                                  |                                                 |
| <ul> <li>3) Circulate cement from 60 to surface. ( co '</li> <li>4) Clean location and install P &amp; A marker.</li> </ul>                                                                                                                                                            |                                                 |
| 4) Crean rotation and histari F & A market.                                                                                                                                                                                                                                            |                                                 |
| Note: Circ. well with salt gel mud consisting of at least 9.5# Brine with 25 pounds of gel per barrel after the bottom plug is set.                                                                                                                                                    |                                                 |
| [······]                                                                                                                                                                                                                                                                               |                                                 |
| Spud Date: Rig Release Date:                                                                                                                                                                                                                                                           |                                                 |
| · · · · · · · · · · · · · · · · · · ·                                                                                                                                                                                                                                                  | }                                               |
| I hereby certify that the information above is true slid complete to the best of my knowledge and belief.                                                                                                                                                                              |                                                 |
| SIGNATURE Que W. Shenell TITLE Production CI                                                                                                                                                                                                                                           | erk DATE10/24/13                                |
|                                                                                                                                                                                                                                                                                        | · · · · · · · · · · · · · · · · · · ·           |
| Type or print name Jerry W. Sherrell E-mail address: jerrys@mec.com PHONE: (575)748-1288<br>For State Use Only                                                                                                                                                                         |                                                 |
|                                                                                                                                                                                                                                                                                        |                                                 |
| APPROVED BY DATE O-28-2013<br>Conditions of Approval (if any).                                                                                                                                                                                                                         |                                                 |
|                                                                                                                                                                                                                                                                                        |                                                 |
| OCT 29 2013 7                                                                                                                                                                                                                                                                          |                                                 |
|                                                                                                                                                                                                                                                                                        |                                                 |

## Mack Energy Corporation Camel State #1 30-025-40110

## Before

After

TD @ 9020'

TD @ 9020'