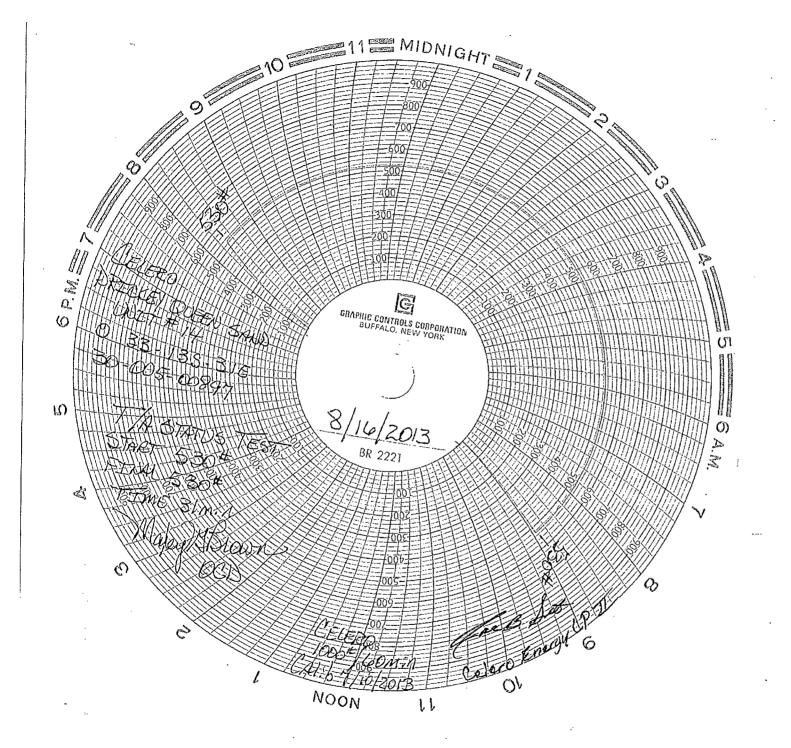

| lobbe, | N. Th | #   | 8  | 22  | 40  | ð   |
|--------|-------|-----|----|-----|-----|-----|
| (ODE)  | 1 3 i | 6.3 | cc | Cer | ial | ΝIc |

|                                                                                                                                                              |                                                                      |                               |                         |                 | NW-03927                                         |                           |                    |  |
|--------------------------------------------------------------------------------------------------------------------------------------------------------------|----------------------------------------------------------------------|-------------------------------|-------------------------|-----------------|--------------------------------------------------|---------------------------|--------------------|--|
| SUNDRY NOTICES AND REPORTS ON WELLS  Do not use this form for proposals to drill or to re-enter an abandoned well. Use Form 3160-3 (APD) for such proposals. |                                                                      |                               |                         |                 | 6. If Indian, Allottee or Tribe Name             |                           |                    |  |
| SUBMIT IN TRIPLICATE – Other instructions on page 2.                                                                                                         |                                                                      |                               |                         |                 | 7. If Unit of CA/Agreement, Name and/or No.      |                           |                    |  |
| I. Type of Well                                                                                                                                              |                                                                      |                               |                         |                 | Drickey Queen Sand Unit                          |                           |                    |  |
| Oil Well Gas Well Other                                                                                                                                      |                                                                      |                               |                         |                 | 8. Well Name and No. Drickey Queen Sand Unit #14 |                           |                    |  |
| 2. Name of Operator Celero Energy II, LP                                                                                                                     |                                                                      |                               |                         |                 | 9. API Well No.<br>30-005-00897                  |                           |                    |  |
| 3a. Address                                                                                                                                                  | 10. Field and Pool or Exploratory Area                               |                               |                         |                 |                                                  |                           |                    |  |
| 400 W. Illinois, Ste. 1601 N                                                                                                                                 | •                                                                    | Caprock, Queen /              |                         |                 |                                                  |                           |                    |  |
| 4. Location of Well (Footage, Sec., T. K., M., or Survey Description)<br>660' FSL & 1980' FEL                                                                |                                                                      |                               |                         |                 | 11. County or Parish,                            | State                     |                    |  |
| UL: O, Sec.33, T13S, R31                                                                                                                                     | Chaves                                                               |                               | NM                      |                 |                                                  |                           |                    |  |
| 12. CHEC                                                                                                                                                     | K THE APPROPRIATE BO                                                 | X(ES) TO IND                  | ICATE NATUR             | E OF NOTIC      | CE, REPORT OR OTH                                | ER DATA                   |                    |  |
| TYPE OF SUBMISSION                                                                                                                                           |                                                                      |                               | TY                      | PE OF ACT       | ION                                              |                           |                    |  |
| Notice of Intent                                                                                                                                             | Acidize                                                              | Decpen                        |                         | Prode           | roduction (Start/Resume) Water Shut-Off          |                           |                    |  |
| Notice of michi                                                                                                                                              | Alter Casing                                                         | Fract                         | ure Treat               | Recla           | umation                                          | Well Integrity            |                    |  |
| X Subsequent Report                                                                                                                                          | Casing Repair                                                        | New New                       | Construction            | Reco            | mplete                                           | Other                     |                    |  |
|                                                                                                                                                              | Change Plans Plu                                                     |                               |                         |                 | oorarily Abandon                                 |                           |                    |  |
| Final Abandonment Notice  13. Describe Proposed or Completed O                                                                                               | Convert to Injection                                                 | Plug                          |                         |                 | r Disposal                                       |                           |                    |  |
| a TA status. Copy of chart                                                                                                                                   | NON<br>MOBI                                                          | os ocd<br>os 2013<br>Received |                         | PPROVE<br>NDING | ED FOR <u>12</u><br>AUG 1 6 2014                 | MONTH PERIO               | OD<br>             |  |
| 14. Thereby certify that the foregoing is to                                                                                                                 | ne and correct. Name (Printe                                         | d/Typed)                      |                         |                 |                                                  |                           |                    |  |
| Lisa Hunt                                                                                                                                                    | lyst                                                                 |                               |                         |                 |                                                  |                           |                    |  |
| Signature Ksa                                                                                                                                                | Hun                                                                  | $\mathcal{J}$                 | Date 08/19/2            | 2013            |                                                  |                           | ,                  |  |
|                                                                                                                                                              | THIS SPACE                                                           | FOR FEDE                      | RAL OR S1               | TATE OF         | FICE USE                                         |                           |                    |  |
| Approved by /S/ DAV                                                                                                                                          | ID R. GLAS                                                           | SS                            | PET                     | ROLEUM          | ENGINEER                                         | Date OCT 17               | 2013               |  |
| Conditions of approval, if any, are attached that the applicant holds legal or equitable tentitle the applicant to conduct operations                        | I. Approval of this notice does<br>itle to those rights in the subje | s not warrant or c            | ertify                  | ROSV            | VELL FIELD CF                                    |                           |                    |  |
| Title 18 U.S.C. Section 1001 and Pitle 43 fictitious or fraudulent statements of epre                                                                        | · · · · · · · · · · · · · · · · · · ·                                | a crime for any pe            | erson knowingly a<br>n. | and willfully t | o make to any departmen                          | nt or agency of the Unite | d States any false |  |