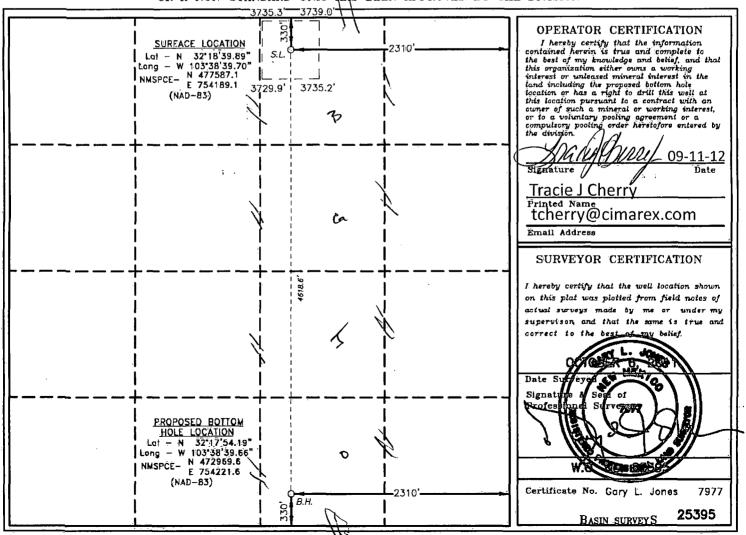

■ AMENDED REPORT

| 30-025 API Number 30-025 - 41494 | Pool Code Pool Na<br>17644 Diamondtail; E |                  |  |  |
|----------------------------------|-------------------------------------------|------------------|--|--|
| Property Code 39203              | Property<br>CUERVO I                      | Well Number 21H  |  |  |
| OGRID No.<br>162683              | Operator<br>CIMAREX ENERGY C              | Elevation 37.33' |  |  |

Surface Location

| UL or lot No.                                                | Section | Township | Range | Lot Idn | Feet from the | North/South line | Feet from the | East/West line | County |  |  |  |
|--------------------------------------------------------------|---------|----------|-------|---------|---------------|------------------|---------------|----------------|--------|--|--|--|
| В                                                            | 14      | 23 S     | 32 E  |         | 330           | NORTH            | 2310          | EAST           | LEA    |  |  |  |
| Bottom Hole Location If Different From Surface               |         |          |       |         |               |                  |               |                |        |  |  |  |
| UL or lot No.                                                | Section | Township | Range | Lot Idn | Feet from the | North/South line | Feet from the | East/West line | County |  |  |  |
| 0                                                            | 14      | 23 S     | 32 E  |         | 330           | SOUTH            | 2310          | EAST           | LEA    |  |  |  |
| Dedicated Acres Joint or Infill Consolidation Code Order No. |         |          |       |         |               |                  |               |                |        |  |  |  |
| 160                                                          |         |          |       |         |               |                  |               |                |        |  |  |  |