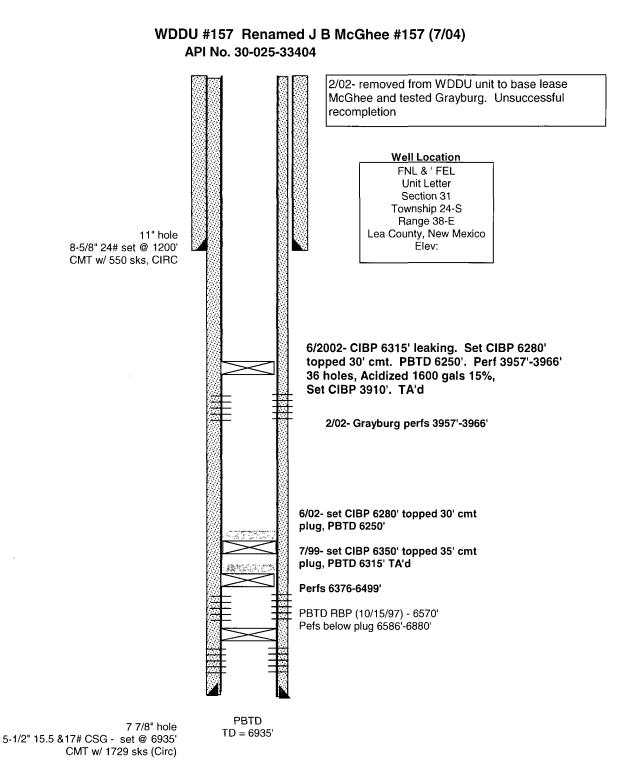

| Submit 1 Copy To Appropriate DistrictState of New MexicoOfficeDistrict I – (575) 393-61611625 N. French Dr., Hobbs, NM 88240Energy, Minerals and Natural Resources                            |            | Form C-103                                                            |
|-----------------------------------------------------------------------------------------------------------------------------------------------------------------------------------------------|------------|-----------------------------------------------------------------------|
|                                                                                                                                                                                               |            | Revised July 18, 2013 WELL API NO.                                    |
| District II – (575) 748-1283<br>811 S. First St., Artesia, NM 882 100BBS OCDOIL CONSERVATION                                                                                                  | N DIVISION | 30-025-33404                                                          |
| Bit S. First St., Artesia, NM 882 k01 CC12 C C C C C C C C C C C C C C C C C                                                                                                                  |            | 5. Indicate Type of Lease<br>STATE STATE                              |
|                                                                                                                                                                                               |            | 6. State Oil & Gas Lease No.                                          |
|                                                                                                                                                                                               |            |                                                                       |
| SUNDRY NOTICESTAND REPORTS ON WELLS<br>(DO NOT USE THIS FORM FOR PROPOSALS TO DRILL OR TO DEEPEN OR PLUG BACK TO A<br>DIFFERENT RESERVOIR. USE "APPLICATION FOR PERMIT" (FORM C-101) FOR SUCH |            | 7. Lease Name or Unit Agreement Name<br>West Dollarhide Drinkard Unit |
| PROPOSALS.)<br>1. Type of Well: Oil Well, 🛛 Gas Well 🗌 Other                                                                                                                                  |            | 8. Well Number 157                                                    |
| 2. Name of Operator                                                                                                                                                                           |            | 9. OGRID Number 4323                                                  |
| Chevron USA Inc.                                                                                                                                                                              |            | V                                                                     |
| <ol> <li>Address of Operator</li> <li>Smith Road Midland, TX 79705</li> </ol>                                                                                                                 |            | 10. Pool name or Wildcat<br>Dollarhide Tubb Drinkard                  |
| 4. Well Location                                                                                                                                                                              |            | Donalinde Tubb/Dimkard                                                |
| Unit Letter P 1275 feet from the South line and 400 feet from the East line                                                                                                                   |            |                                                                       |
| Section 31 Township 24 S Range 38E NMPM County Lea                                                                                                                                            |            |                                                                       |
| 11. Elevation (Show whether DR, RKB, RT, GR, etc.)                                                                                                                                            |            |                                                                       |
|                                                                                                                                                                                               |            |                                                                       |
| 12. Check Appropriate Box to Indicate Nature of Notice, Report or Other Data                                                                                                                  |            |                                                                       |
| NOTICE OF INTENTION TO: SUBSEQUENT REPORT OF:                                                                                                                                                 |            |                                                                       |
|                                                                                                                                                                                               |            |                                                                       |
| TEMPORARILY ABANDON CHANGE PLANS COMMENCE DRILLING OPNS. PAND A                                                                                                                               |            |                                                                       |
|                                                                                                                                                                                               |            |                                                                       |
| DOWNHOLE COMMINGLE                                                                                                                                                                            |            |                                                                       |
| OTHER: Intent to extend TA Status OTHER:                                                                                                                                                      |            |                                                                       |
| 13. Describe proposed or completed operations. (Clearly state all pertinent details, and give pertinent dates, including estimated date                                                       |            |                                                                       |
| of starting any proposed work). SEE RULE 19.15.7.14 NMAC. For Multiple Completions: Attach wellbore diagram of proposed completion or recompletion.                                           |            |                                                                       |
| VEAR                                                                                                                                                                                          |            |                                                                       |
| Chevron U.S.A. Inc is requesting a 2-year TA extension for the subject well. The current TA status expires 1/16/14.                                                                           |            |                                                                       |
| Chevron would like to hold onto this well while work is pending on a 2015 WDDU infill drilling program for the South and East sides of the field.                                             |            |                                                                       |
|                                                                                                                                                                                               |            |                                                                       |
| During this procedure we plan to use the closed loop system with a steel tank and haul to the required disposal per the OCD rule 19.15.17                                                     |            |                                                                       |
| Please find attached wellbore diagram                                                                                                                                                         |            |                                                                       |
| Condition of Approval: notify                                                                                                                                                                 |            |                                                                       |
| OCD Hobbs office 24 hours                                                                                                                                                                     |            |                                                                       |
|                                                                                                                                                                                               |            |                                                                       |
| prior of running MIT Test & Chart                                                                                                                                                             |            |                                                                       |
|                                                                                                                                                                                               | [          | ·····                                                                 |
| Spud Date: Rig Release D                                                                                                                                                                      | ate:       |                                                                       |
|                                                                                                                                                                                               |            |                                                                       |
| I hereby certify that the information above is true and complete to the best of my knowledge and belief.                                                                                      |            |                                                                       |
|                                                                                                                                                                                               |            |                                                                       |
| SIGNATURE DUT MA COUTO TITLE Regulatory Specialist DATE 11/12/13                                                                                                                              |            |                                                                       |
| $\mathcal{O}$                                                                                                                                                                                 |            |                                                                       |
| Type or print name Britany Cortez E-mail address <u>bcortez@chevron.com</u> PHONE: 432-687-7415<br>For State Use Only A                                                                       |            |                                                                       |
| Marythung (1 of This will -017                                                                                                                                                                |            |                                                                       |
| APPROVED BY: MULTING TITLE OMPHANCE Stree DATE 1114/2015<br>Conditions of Approval (if any)                                                                                                   |            |                                                                       |
| NOV 1 4 2013                                                                                                                                                                                  |            |                                                                       |