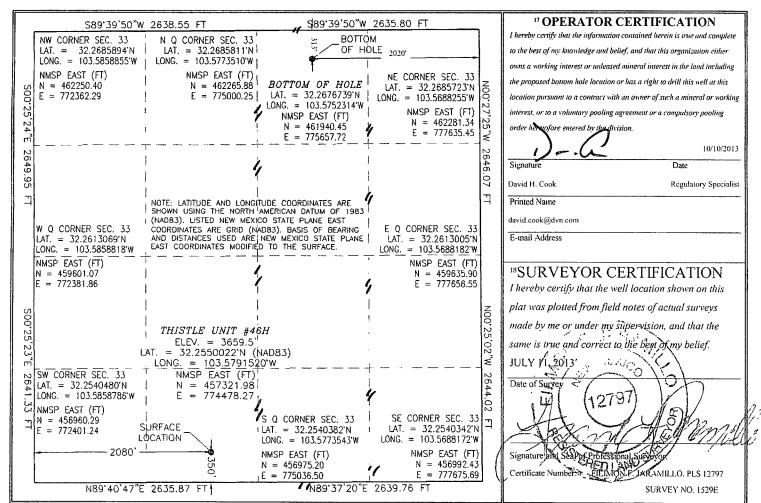

## WELL LOCATION AND ACREAGE DEDICATION PLAT

|   | <sup>1</sup> API Numb<br>30-025-41  |                  |                        |        |  |  |
|---|-------------------------------------|------------------|------------------------|--------|--|--|
|   | <sup>4</sup> Property Code<br>39750 |                  |                        |        |  |  |
| Γ | <sup>7</sup> OGRID No.              | * O              | * Operator Name        |        |  |  |
|   | 6137                                | DEVON ENERGY PRO | ODUCTION COMPANY, L.P. | 3659.5 |  |  |

## <sup>10</sup> Surface Location

| UL or lot no. | Section | Township | Range | Lot Idn | Feet from the | North/South line | Feet from the | East/West line | County |
|---------------|---------|----------|-------|---------|---------------|------------------|---------------|----------------|--------|
| N             | 33      | 23 S     | 33 E  |         | 350           | SOUTH            | 2080          | WEST           | LEA    |

## 11 Bottom Hole Location If Different From Surface

| UL or lot no.      | Section               | Township      | Range         | Lot Idn    | Feet from the | North/South line | Feet from the | East/West line | County |
|--------------------|-----------------------|---------------|---------------|------------|---------------|------------------|---------------|----------------|--------|
| В                  | 33                    | 23 S          | 33 E          |            | 243           | NORTH S          | 2020          | EAST           | LEA    |
| 12 Dedicated Acres | <sup>13</sup> Joint o | r Infill 14 C | Consolidation | Code 15 Or | rder No. UKG  |                  | 3260          | ie             |        |
| 100                |                       |               |               | ŀ          |               |                  |               |                |        |