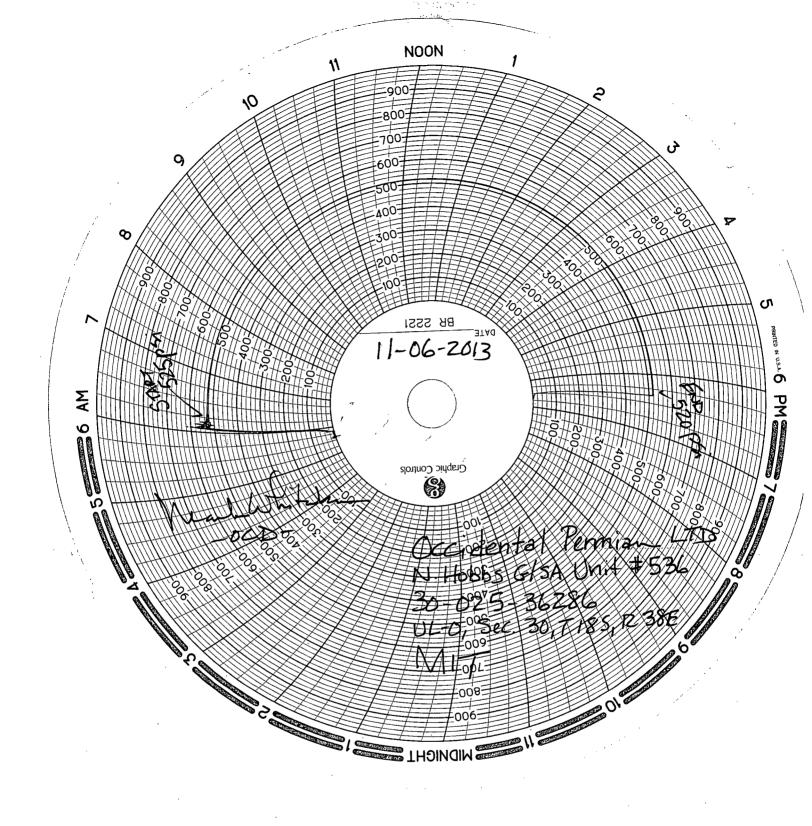

State of New Mexico Energy, Minerals and Natural Resources Department

Form C-103

| FILE IN TRIPLICATE                                                                                                                                     |                                                                  | VATION DIVISION                      | Revised :                                    | 5-27-2004 |
|--------------------------------------------------------------------------------------------------------------------------------------------------------|------------------------------------------------------------------|--------------------------------------|----------------------------------------------|-----------|
| DISTRICT I                                                                                                                                             | HOBES OCOIL CONSERV                                              | h St. Francis Dr.                    | WELL API NO.                                 |           |
| 1625 N French Dr. Hobbs NM 88240                                                                                                                       |                                                                  | e, NM 87505                          | 30-025-36286                                 |           |
| DISTRICT II                                                                                                                                            | NOV 1 8 2013 Santa Fe                                            |                                      | 5. Indicate Type of Lease                    |           |
| 1301 W. Grand Ave, Artesia, NM 88210                                                                                                                   |                                                                  |                                      | 6. State Oil & Gas Lease No.                 | 3         |
| DISTRICT III<br>1000 Rio Brazos Rd, Aztec, NM 87410                                                                                                    | RECEIVED                                                         |                                      | 0. State Off & Gas Lease No.                 |           |
| SUNDRY NO                                                                                                                                              | DTICES AND REPORTS ON W                                          | ELLS                                 | 7. Lease Name or Unit Agreement Name         |           |
|                                                                                                                                                        | ROPOSALS TO DRILL OR TO DEEPE<br>APPLICATION FOR PERMIT" (Form C |                                      | North Hobbs (G/SA) Unit                      |           |
| 1. Type of Well:                                                                                                                                       |                                                                  |                                      | Section 30<br>8. Well No. 536                |           |
| Oil Well                                                                                                                                               | Gas Well Other                                                   | Injector                             |                                              |           |
| 2. Name of Operator<br>Occidental Permian Ltd.                                                                                                         | /                                                                |                                      | 9. OGRID No. 157984                          |           |
| 3. Address of Operator                                                                                                                                 |                                                                  |                                      | 10. Pool name or Wildcat Hobbs               | G(G/SA)   |
| HCR 1 Box 90 Denver City, TX                                                                                                                           | < 79323                                                          |                                      |                                              |           |
| 4. Well Location                                                                                                                                       | Fact From The Courts                                             | Line and 2410 Fee                    | t From The East Line                         |           |
| Unit Letter <u>O</u> : <u>641</u>                                                                                                                      | Feet From The South                                              |                                      |                                              | X         |
| Section 30                                                                                                                                             | Township 18-S<br>11. Elevation (Show whether DF, J               | Range 38-E                           | E NMPM Lea                                   | County    |
| 3651' GL                                                                                                                                               |                                                                  |                                      |                                              |           |
| Pit or Below-grade Tank Application or Closure                                                                                                         |                                                                  |                                      |                                              |           |
| Pit Type  Depth of Ground Water  Distance from nearest fresh water well  Distance from nearest surface water                                           |                                                                  |                                      |                                              |           |
| Pit Line: Thickness mil Below-Grade Tank: Volume bbls; Construction Material                                                                           |                                                                  |                                      |                                              |           |
|                                                                                                                                                        |                                                                  |                                      |                                              |           |
| 12. Chec<br>NOTICE OF INT                                                                                                                              |                                                                  |                                      | SEQUENT REPORT OF:                           |           |
|                                                                                                                                                        | PLUG AND ABANDON                                                 | REMEDIAL WORK                        |                                              |           |
|                                                                                                                                                        | CHANGE PLANS                                                     | COMMENCE DRILLING OPI                |                                              |           |
|                                                                                                                                                        | Multiple Completion                                              | CASING TEST AND CEMEN                |                                              |           |
| OTHER                                                                                                                                                  |                                                                  | OTHER: Casing Integ                  | rity Test                                    | X         |
| 13. Describe Proposed or Completed Operations (Clearly state all pertinent details, and give pertinent dates, including estimated date of starting any |                                                                  |                                      |                                              |           |
| proposed work) SEE RULE 1103. For Multiple Completions: Attach wellbore diagram of proposed completion or recompletion.                                |                                                                  |                                      |                                              |           |
|                                                                                                                                                        |                                                                  |                                      |                                              |           |
| Date of Test: 11/06/2013                                                                                                                               |                                                                  |                                      |                                              |           |
| Pressure Readings: Initial – 525 PSI; 15 min – 520 PSI; 30 min – 520 PSI                                                                               |                                                                  |                                      |                                              |           |
|                                                                                                                                                        |                                                                  |                                      |                                              |           |
| Length of test: 30 minutes                                                                                                                             |                                                                  |                                      |                                              |           |
| Witnessed: Yes – Mark Whitaker w/                                                                                                                      | NMOCD                                                            |                                      |                                              |           |
| а                                                                                                                                                      |                                                                  |                                      |                                              |           |
| I hereby certify that the information above is                                                                                                         | true and complete to the best of my kno                          | wledge and belief. I further certify | that any pit or below-grade tank has been/wi | ll be     |
| constructed or                                                                                                                                         |                                                                  |                                      |                                              |           |
| closed according to NMOCD guidelines                                                                                                                   | , a general permit                                               | or an (attached) alternative         | e OCD-approved                               |           |
| SIGNATURE MENDY                                                                                                                                        | at Aghman                                                        | TITLE Administrative                 | Associate DATE 11/1                          | 5/2013    |
| TYPE OR PRINT NAME Mendy A J                                                                                                                           | obnson E-mail address:                                           | mendy johnson@oxy.com                |                                              | 92-6280   |
| For State Use Only                                                                                                                                     | VI                                                               |                                      |                                              | 777       |
| APPROVED BY Maleir Diown TITLE COMPLIANCE Place Date 11/18/2013                                                                                        |                                                                  |                                      |                                              |           |
| CONDITIONS OF APPROVAL IF ANY:                                                                                                                         |                                                                  |                                      | 0 7                                          | 7         |
| i, V                                                                                                                                                   |                                                                  |                                      |                                              |           |
| · · · ·                                                                                                                                                |                                                                  |                                      |                                              |           |
|                                                                                                                                                        |                                                                  |                                      | NOV <b>20</b> 2013                           | \k-       |