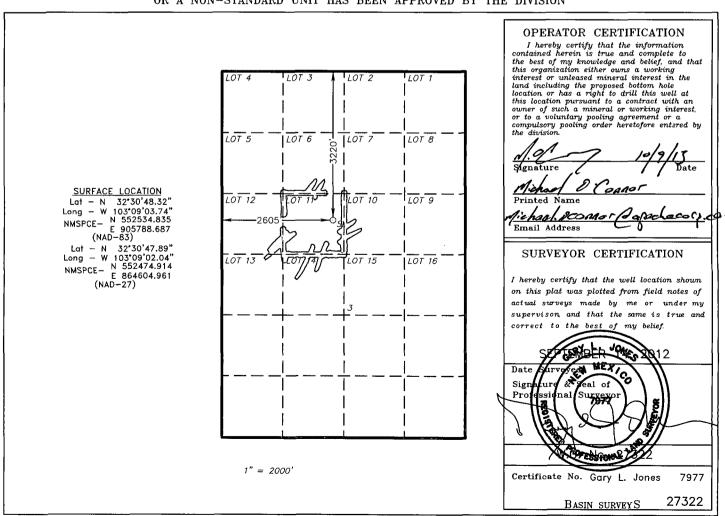

| API Number    | Pool Code | Pool Name               |  |  |  |
|---------------|-----------|-------------------------|--|--|--|
| 30-025-40846  | 22900     | Lunice BLI-TU-DR. North |  |  |  |
| Property Code |           | Well Number             |  |  |  |
| 22,503        | NORTHEAS  | 174W                    |  |  |  |
| OGRID No.     |           | Elevation               |  |  |  |
| 873           | APACHI    | 3478'                   |  |  |  |

## Surface Location

| UL or lot No. | Section | Township | Range | Lot Idn | Feet from the | North/South line | Feet from the | East/West line | County |
|---------------|---------|----------|-------|---------|---------------|------------------|---------------|----------------|--------|
| LOT 11        | 3       | 21 S     | 37 E  |         | 3220          | NORTH            | 2605          | WEST           | LEA    |

## Bottom Hole Location If Different From Surface

| UL or lot No.   | Section  | Township    | Range         | Lot Idn | Feet from the              | North/South line | Feet from the | East/West line | County |
|-----------------|----------|-------------|---------------|---------|----------------------------|------------------|---------------|----------------|--------|
| Dedicated Acres | Joint of | r Infill Co | nsolidation ( |         | der No.<br>)FX <b>–906</b> |                  |               |                |        |