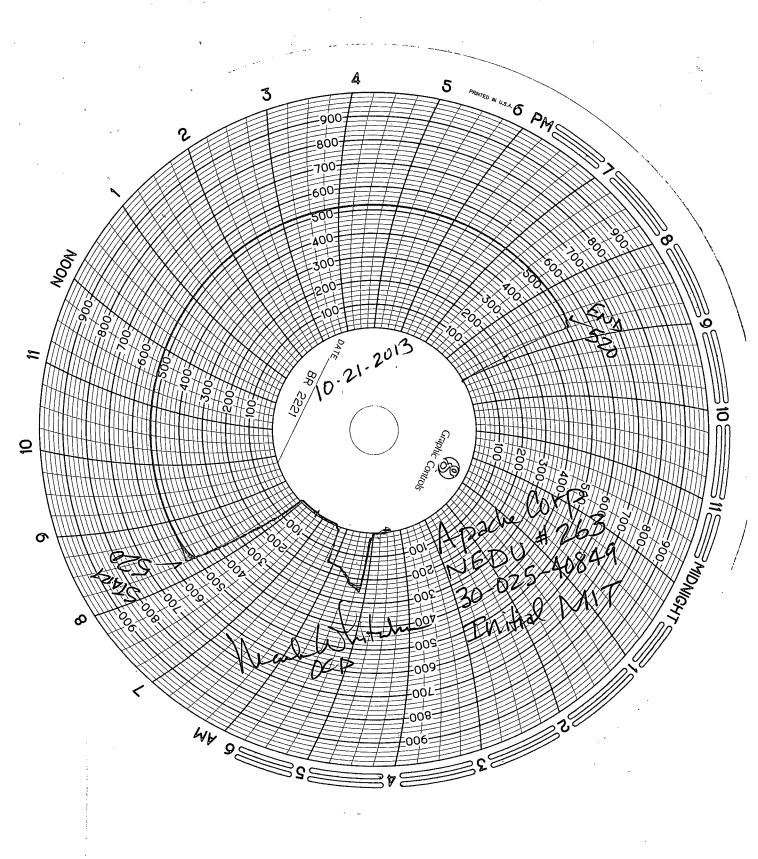

|                                                                                                                                                                                                                                                                                                                | e of New Mexico                       | Form C-103                               |
|----------------------------------------------------------------------------------------------------------------------------------------------------------------------------------------------------------------------------------------------------------------------------------------------------------------|---------------------------------------|------------------------------------------|
| District 1 – (575) 393-6161 Energy, Min                                                                                                                                                                                                                                                                        | erals and Natural Resources           | Revised July 18, 2013<br>WELL API NO.    |
| District III – (575) 748-1283<br>811 S. First St., Artesia, NM 882 NOV<br>District III – (505) 334-6178<br>0 5 2013<br>OIL CONSERVATION DIVISION<br>1220 South St. Francis Dr.                                                                                                                                 |                                       | 30-025-40849                             |
|                                                                                                                                                                                                                                                                                                                |                                       | 5. Indicate Type of Lease                |
|                                                                                                                                                                                                                                                                                                                |                                       | STATE FEE   6. State Oil & Gas Lease No. |
| 1000 Rio Brazos Rd., Aztec, NM 87410       Sar <u>District IV</u> – (505) 476-3460       Sar         1220 S. St. Francis Dr., Santa Fe, NM       RECEIVED         87505       Sar                                                                                                                              |                                       |                                          |
| SUNDRY NOTICES AND REPORTS ON WELLS                                                                                                                                                                                                                                                                            |                                       | 7. Lease Name or Unit Agreement Name     |
| (DO NOT USE THIS FORM FOR PROPOSALS TO DRILL OR TO DEEPEN OR PLUG BACK TO A<br>DIFFERENT RESERVOIR. USE "APPLICATION FOR PERMIT" (FORM C-101) FOR SUCH<br>PROPOSALS.)                                                                                                                                          |                                       | Northeast Drinkard Unit (NEDU) / 22503   |
| 1. Type of Well: Oil Well Gas Well Other Injection                                                                                                                                                                                                                                                             |                                       | 8. Well Number 263                       |
| 2. Name of Operator<br>Apache Corporation                                                                                                                                                                                                                                                                      |                                       | 9. OGRID Number<br>873                   |
| 3. Address of Operator                                                                                                                                                                                                                                                                                         |                                       | 10. Pool name or Wildcat                 |
| 303 Veterans Airpark Lane, Suite 3000 Midland, TX 79<br>4. Well Location                                                                                                                                                                                                                                       | 0/05                                  | Eunice; B-T-D, North (22900)             |
| Unit Letter C / Lot 11 : 3345 feet from the North line and 1620 feet from the West line                                                                                                                                                                                                                        |                                       |                                          |
| Section 3       Township 21S       Range 37E       NMPM       County Lea         11. Elevation (Show whether DR, RKB, RT, GR, etc.)       11. Elevation (Show whether DR, RKB, RT, GR, etc.)       11. Elevation (Show whether DR, RKB, RT, GR, etc.)       11. Elevation (Show whether DR, RKB, RT, GR, etc.) |                                       |                                          |
| 11. Elevation (Sh                                                                                                                                                                                                                                                                                              | 3473' GL                              |                                          |
|                                                                                                                                                                                                                                                                                                                |                                       |                                          |
| 12. Check Appropriate Box                                                                                                                                                                                                                                                                                      | to Indicate Nature of Notice, I       | Report or Other Data                     |
| NOTICE OF INTENTION TO:                                                                                                                                                                                                                                                                                        | SUB                                   | SEQUENT REPORT OF:                       |
|                                                                                                                                                                                                                                                                                                                |                                       |                                          |
| TEMPORARILY ABANDON CHANGE PLANS                                                                                                                                                                                                                                                                               |                                       |                                          |
|                                                                                                                                                                                                                                                                                                                |                                       |                                          |
|                                                                                                                                                                                                                                                                                                                |                                       |                                          |
| OTHER:<br>13. Describe proposed or completed operations. (C                                                                                                                                                                                                                                                    | OTHER: COMPL                          |                                          |
| of starting any proposed work). SEE RULE 19.15.7.14 NMAC. For Multiple Completions: Attach wellbore diagram of proposed completion or recompletion.                                                                                                                                                            |                                       |                                          |
| Apache completed this well, as follows:                                                                                                                                                                                                                                                                        |                                       |                                          |
| 10/09/2013 MIRUSU RIH w/WS.<br>10/10/2013 Log - ETOC @ 160'. Perf Drinkard @ 6621-31', 35-42', 45-46', 52-54', 60-64', 67-71', 77-82', 85-89', 6693-6700', 03-05', 08-11',                                                                                                                                     |                                       |                                          |
| 14-22', 24-27' w/4 SPF, 292 holes.                                                                                                                                                                                                                                                                             |                                       |                                          |
| 10/11/2013 Acidize Drinkard w/10,000 gal NEFE DXBX/SX-1/AFR.<br>10/14/2013 No activity - WO int & ext coated subs.                                                                                                                                                                                             |                                       |                                          |
| 10/15/2013 RIH & set injection packer @ 6571'; test csg.<br>10/16/2013 RIH w/207 jts 2-3/8" IPC J-55 4.7# tbg to packer @ 6571'. Circ packer fluid. Run 30 min pre-test. SI                                                                                                                                    |                                       |                                          |
|                                                                                                                                                                                                                                                                                                                |                                       |                                          |
| 10/21/2013 Run State Approved MIT, witnessed by Mark Whitaker (chart attached).<br>10/22/2013 Run Static Pressure Survey.                                                                                                                                                                                      |                                       |                                          |
| 10/29/2013 Started Injecting: Rate @ 3500 bbls/day; PS                                                                                                                                                                                                                                                         | =Vacuum                               |                                          |
|                                                                                                                                                                                                                                                                                                                |                                       |                                          |
| Spud Date: 9/19/2013                                                                                                                                                                                                                                                                                           | Rig Release Date: 9/28/2013           |                                          |
| Spud Date: 9/19/2013                                                                                                                                                                                                                                                                                           | Rig Release Date: 9/28/2013           |                                          |
|                                                                                                                                                                                                                                                                                                                | · · · · · · · · · · · · · · · · · · · |                                          |
| I hereby certify that the information above is true and co                                                                                                                                                                                                                                                     | mplete to the best of my knowledge    | e and belief.                            |
| $\rho$ 1.1                                                                                                                                                                                                                                                                                                     |                                       |                                          |
| SIGNATURE PLOSE FLAMER                                                                                                                                                                                                                                                                                         | TITLE Sr. Staff Reg Tech              | DATE 11/4/2013                           |
| Type or print name Reesa Holland Fisher<br>For State Use Only                                                                                                                                                                                                                                                  | E-mail address: Reesa Holland@ap      | achiecorp.com PHONE: (432) 818-1062      |
|                                                                                                                                                                                                                                                                                                                | Petroleum Enginee                     |                                          |
| APPROVED BY:<br>Conditions of Approval (if any):                                                                                                                                                                                                                                                               | TITLE                                 | DATE                                     |
|                                                                                                                                                                                                                                                                                                                |                                       |                                          |
|                                                                                                                                                                                                                                                                                                                |                                       | NOV 2 5 2013                             |
|                                                                                                                                                                                                                                                                                                                |                                       | NUV BU LOIS                              |