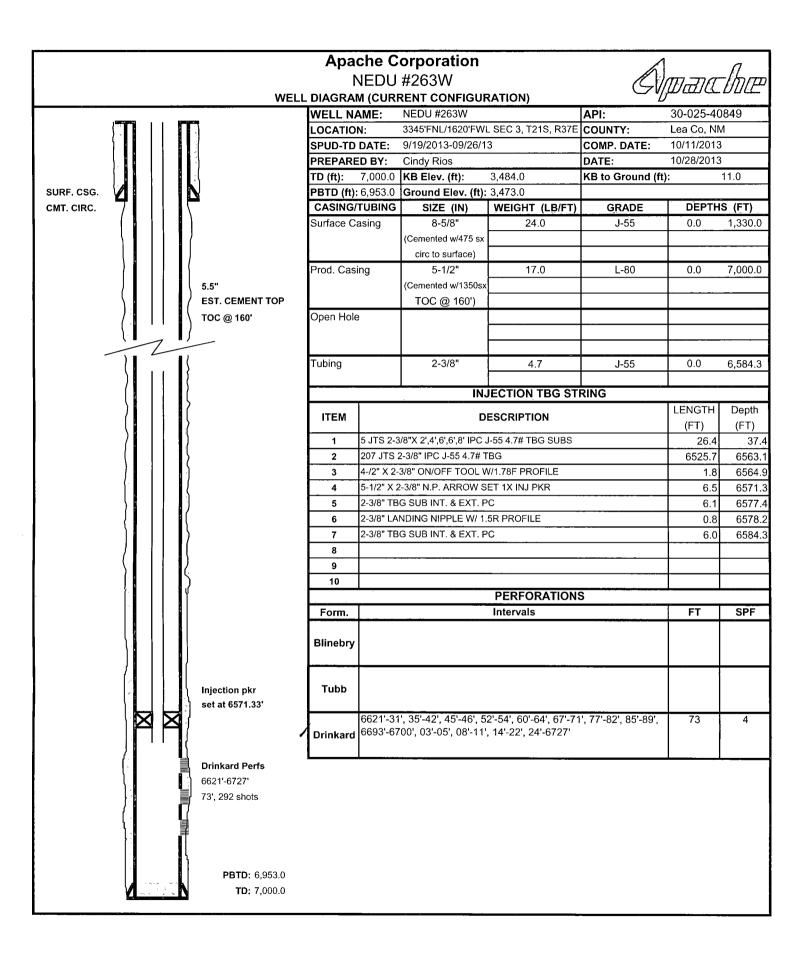

|                                                                                                                                                                                                                                                                                                                | e of New Mexico                       | Form C-103                               |
|----------------------------------------------------------------------------------------------------------------------------------------------------------------------------------------------------------------------------------------------------------------------------------------------------------------|---------------------------------------|------------------------------------------|
| District 1 – (575) 393-6161 Energy, Min                                                                                                                                                                                                                                                                        | erals and Natural Resources           | Revised July 18, 2013<br>WELL API NO.    |
| District III – (575) 748-1283<br>811 S. First St., Artesia, NM 882 NOV<br>District III – (505) 334-6178<br>0 5 2013<br>OIL CONSERVATION DIVISION<br>1220 South St. Francis Dr.                                                                                                                                 |                                       | 30-025-40849                             |
|                                                                                                                                                                                                                                                                                                                |                                       | 5. Indicate Type of Lease                |
|                                                                                                                                                                                                                                                                                                                |                                       | STATE FEE   6. State Oil & Gas Lease No. |
| 1000 Rio Brazos Rd., Aztec, NM 87410       Sar <u>District IV</u> – (505) 476-3460       Sar         1220 S. St. Francis Dr., Santa Fe, NM       RECEIVED         87505       Sar                                                                                                                              |                                       |                                          |
| SUNDRY NOTICES AND REPORTS ON WELLS                                                                                                                                                                                                                                                                            |                                       | 7. Lease Name or Unit Agreement Name     |
| (DO NOT USE THIS FORM FOR PROPOSALS TO DRILL OR TO DEEPEN OR PLUG BACK TO A<br>DIFFERENT RESERVOIR. USE "APPLICATION FOR PERMIT" (FORM C-101) FOR SUCH<br>PROPOSALS.)                                                                                                                                          |                                       | Northeast Drinkard Unit (NEDU) / 22503   |
| 1. Type of Well: Oil Well Gas Well Other Injection                                                                                                                                                                                                                                                             |                                       | 8. Well Number 263                       |
| 2. Name of Operator<br>Apache Corporation                                                                                                                                                                                                                                                                      |                                       | 9. OGRID Number<br>873                   |
| 3. Address of Operator                                                                                                                                                                                                                                                                                         |                                       | 10. Pool name or Wildcat                 |
| 303 Veterans Airpark Lane, Suite 3000 Midland, TX 79<br>4. Well Location                                                                                                                                                                                                                                       | 0/05                                  | Eunice; B-T-D, North (22900)             |
| Unit Letter C / Lot 11 : 3345 feet from the North line and 1620 feet from the West line                                                                                                                                                                                                                        |                                       |                                          |
| Section 3       Township 21S       Range 37E       NMPM       County Lea         11. Elevation (Show whether DR, RKB, RT, GR, etc.)       11. Elevation (Show whether DR, RKB, RT, GR, etc.)       11. Elevation (Show whether DR, RKB, RT, GR, etc.)       11. Elevation (Show whether DR, RKB, RT, GR, etc.) |                                       |                                          |
| 11. Elevation (Sh                                                                                                                                                                                                                                                                                              | 3473' GL                              |                                          |
|                                                                                                                                                                                                                                                                                                                |                                       |                                          |
| 12. Check Appropriate Box                                                                                                                                                                                                                                                                                      | to Indicate Nature of Notice, I       | Report or Other Data                     |
| NOTICE OF INTENTION TO:                                                                                                                                                                                                                                                                                        | SUB                                   | SEQUENT REPORT OF:                       |
|                                                                                                                                                                                                                                                                                                                |                                       |                                          |
| TEMPORARILY ABANDON CHANGE PLANS                                                                                                                                                                                                                                                                               |                                       |                                          |
|                                                                                                                                                                                                                                                                                                                |                                       |                                          |
|                                                                                                                                                                                                                                                                                                                |                                       |                                          |
| OTHER:<br>13. Describe proposed or completed operations. (C                                                                                                                                                                                                                                                    | OTHER: COMPL                          |                                          |
| of starting any proposed work). SEE RULE 19.15.7.14 NMAC. For Multiple Completions: Attach wellbore diagram of proposed completion or recompletion.                                                                                                                                                            |                                       |                                          |
| Apache completed this well, as follows:                                                                                                                                                                                                                                                                        |                                       |                                          |
| 10/09/2013 MIRUSU RIH w/WS.<br>10/10/2013 Log - ETOC @ 160'. Perf Drinkard @ 6621-31', 35-42', 45-46', 52-54', 60-64', 67-71', 77-82', 85-89', 6693-6700', 03-05', 08-11',                                                                                                                                     |                                       |                                          |
| 14-22', 24-27' w/4 SPF, 292 holes.                                                                                                                                                                                                                                                                             |                                       |                                          |
| 10/11/2013 Acidize Drinkard w/10,000 gal NEFE DXBX/SX-1/AFR.<br>10/14/2013 No activity - WO int & ext coated subs.                                                                                                                                                                                             |                                       |                                          |
| 10/15/2013 RIH & set injection packer @ 6571'; test csg.<br>10/16/2013 RIH w/207 jts 2-3/8" IPC J-55 4.7# tbg to packer @ 6571'. Circ packer fluid. Run 30 min pre-test. SI                                                                                                                                    |                                       |                                          |
|                                                                                                                                                                                                                                                                                                                |                                       |                                          |
| 10/21/2013 Run State Approved MIT, witnessed by Mark Whitaker (chart attached).<br>10/22/2013 Run Static Pressure Survey.                                                                                                                                                                                      |                                       |                                          |
| 10/29/2013 Started Injecting: Rate @ 3500 bbls/day; PS                                                                                                                                                                                                                                                         | =Vacuum                               |                                          |
|                                                                                                                                                                                                                                                                                                                |                                       |                                          |
| Spud Date: 9/19/2013                                                                                                                                                                                                                                                                                           | Rig Release Date: 9/28/2013           |                                          |
| Spud Date: 9/19/2013                                                                                                                                                                                                                                                                                           | Rig Release Date: 9/28/2013           |                                          |
|                                                                                                                                                                                                                                                                                                                | · · · · · · · · · · · · · · · · · · · |                                          |
| I hereby certify that the information above is true and co                                                                                                                                                                                                                                                     | mplete to the best of my knowledge    | e and belief.                            |
| $\rho$ 1.1                                                                                                                                                                                                                                                                                                     |                                       |                                          |
| SIGNATURE PLOSE FLAMER                                                                                                                                                                                                                                                                                         | TITLE Sr. Staff Reg Tech              | DATE 11/4/2013                           |
| Type or print name Reesa Holland Fisher<br>For State Use Only                                                                                                                                                                                                                                                  | E-mail address: Reesa Holland@ap      | achiecorp.com PHONE: (432) 818-1062      |
|                                                                                                                                                                                                                                                                                                                | Petroleum Enginee                     |                                          |
| APPROVED BY:<br>Conditions of Approval (if any):                                                                                                                                                                                                                                                               | TITLE                                 | DATE                                     |
|                                                                                                                                                                                                                                                                                                                |                                       |                                          |
|                                                                                                                                                                                                                                                                                                                |                                       | NOV 2 5 2013                             |
|                                                                                                                                                                                                                                                                                                                |                                       | NUV BU LOIS                              |