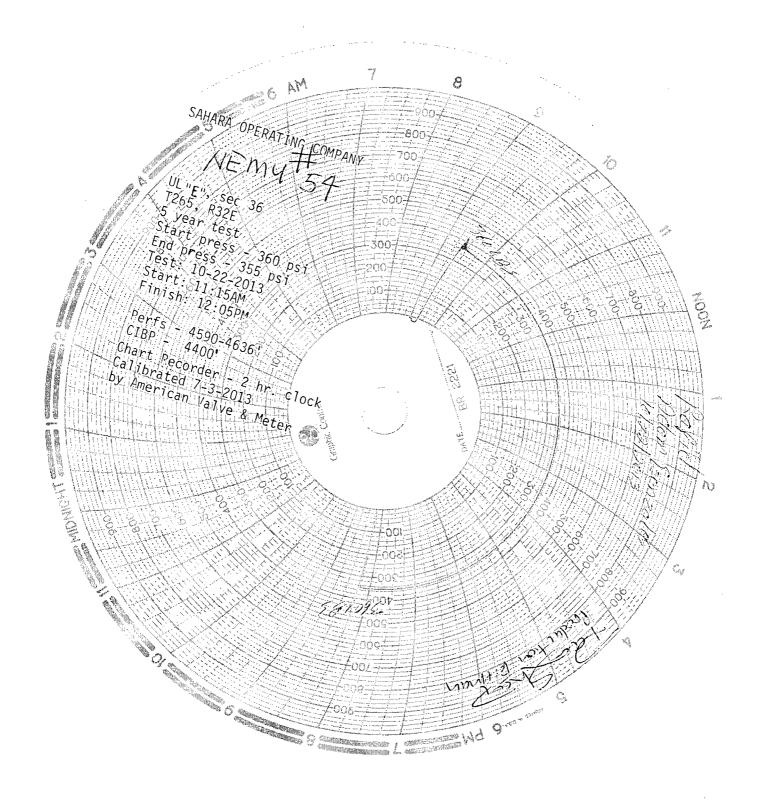

| Submit 3 Copies To Appropriate Dis                                                                                                                                                                  | of the of the winds                                      |                                |                                            |                                                        | Form C-103                                        |                           |  |
|-----------------------------------------------------------------------------------------------------------------------------------------------------------------------------------------------------|----------------------------------------------------------|--------------------------------|--------------------------------------------|--------------------------------------------------------|---------------------------------------------------|---------------------------|--|
| Energy, Minerals and Natural Resources                                                                                                                                                              |                                                          |                                |                                            | WELL API NO.                                           |                                                   |                           |  |
| 1625 N. French Dr., Hobbs, NM 882<br><u>District II</u>                                                                                                                                             | OIL CONCEDUATION DIVISION                                |                                |                                            | 30-025-08318                                           |                                                   |                           |  |
| 1301 W. Grand Ave., Artesia, NM 8<br>District III                                                                                                                                                   | 10210                                                    | 1220 South St. Francis Dr.     |                                            |                                                        | 5. Indicate Type of Lease  STATE   FEE   □        |                           |  |
| 1000 Rio Brazos Rd., Aztec, NM 87                                                                                                                                                                   | 1000 Rio Brazos Rd., Aztec, NM 87410                     |                                |                                            |                                                        | Gas Lease No.                                     | 1                         |  |
| District IV<br>1220 S. St. Francis Dr., Santa Fe, NI<br>87505                                                                                                                                       |                                                          |                                |                                            |                                                        | E-6622                                            |                           |  |
| SUNDRY NOTICES AND REPORTS ON WELLS (DO NOT USE THIS FORM FOR PROPOSALS TO DRILL OR TO DEEPEN OR PLUG BACK TO A DIFFERENT RESERVOIR. USE "APPLICATION FOR PERMIT" (FORM C-101) FOR SUCH PROPOSALS.) |                                                          |                                |                                            | 7. Lease Name or Unit Agreement Name North El Mar Unit |                                                   |                           |  |
| I. Type of Well: Oil Well Gas Well Other TA                                                                                                                                                         |                                                          |                                |                                            | 8. Well Number 54 $\nu$                                |                                                   |                           |  |
| 2. Name of Operator SAHARA OPERATING COMPANY                                                                                                                                                        |                                                          |                                |                                            | 9. OGRID Nu                                            |                                                   | 0077                      |  |
| 3. Address of Operator                                                                                                                                                                              |                                                          |                                |                                            | 10. Pool name                                          |                                                   | 0077                      |  |
| P.O. Box 4130, Midland, TX 79704                                                                                                                                                                    |                                                          |                                |                                            |                                                        | (Delaware)                                        |                           |  |
| 4. Well Location                                                                                                                                                                                    | 540                                                      | 0 "                            | 04                                         | 00                                                     |                                                   |                           |  |
| Unit Letter E                                                                                                                                                                                       | : 543 feet from the                                      |                                | line and21                                 |                                                        | om the West                                       | line                      |  |
| Section 36                                                                                                                                                                                          | Township  11. Elevation (Show                            |                                |                                            | 32E NMPM                                               | 1 <b>Lea</b> Co                                   | unty                      |  |
| Pit or Below-grade Tank Application                                                                                                                                                                 |                                                          |                                |                                            |                                                        | e pjest                                           |                           |  |
| Pit typeDepth to Gr                                                                                                                                                                                 |                                                          | nearest fresh w                | ater well Dis                              | tance from nearest s                                   | surface water                                     |                           |  |
| Pit Liner Thickness:                                                                                                                                                                                | mil Below-Grade Tank:                                    |                                |                                            | onstruction Materia                                    |                                                   |                           |  |
| 12. Ch                                                                                                                                                                                              | eck Appropriate Box to                                   | Indicate N                     | ature of Notice.                           | Report or Oth                                          | er Data                                           |                           |  |
|                                                                                                                                                                                                     |                                                          |                                | -                                          | -                                                      |                                                   |                           |  |
| NOTICE OF INTENTION TO: SUB: PERFORM REMEDIAL WORK PLUG AND ABANDON REMEDIAL WORK                                                                                                                   |                                                          |                                |                                            |                                                        | REPORT OF:<br>] ALTERING CAS                      | SING [                    |  |
| TEMPORARILY ABANDON CHANGE PLANS COMMENCE DR                                                                                                                                                        |                                                          |                                |                                            |                                                        | -                                                 |                           |  |
| PULL OR ALTER CASING                                                                                                                                                                                | ☐ MULTIPLE COMPL                                         |                                | CASING/CEMEN                               |                                                        |                                                   |                           |  |
| OTHER:                                                                                                                                                                                              |                                                          |                                | OTHER:                                     |                                                        |                                                   |                           |  |
| **                                                                                                                                                                                                  |                                                          |                                | MIT Pressure                               |                                                        |                                                   | $\boxtimes$               |  |
| <ol> <li>Describe proposed or of starting any propose or recompletion.</li> </ol>                                                                                                                   | completed operations. (Clea<br>sed work). SEE RULE 1103. | rly state all p<br>For Multipl | ertinent details, an<br>e Completions: A   | d give pertinent o<br>ttach wellbore dia               | dates, including esting agram of proposed o       | mated date<br>completion  |  |
| 10-22-2013 Performe                                                                                                                                                                                 | ed MIT pressure test. Held 36                            | 0# for 40 mi                   | ins OK. Test chart                         | attached                                               | _                                                 |                           |  |
|                                                                                                                                                                                                     |                                                          |                                | \                                          | Whit                                                   | 4 4 22 a                                          | MALH                      |  |
| Wellbore Configuration:                                                                                                                                                                             | Casing: 4-1/2" @ 4750                                    | 0'                             | (                                          |                                                        | IN 329<br>Ned class                               |                           |  |
| Ŭ                                                                                                                                                                                                   | Perfs: 4590'-4592';                                      |                                | 4626-4636'                                 | MARKIN                                                 | Men GIBIA                                         | 417                       |  |
|                                                                                                                                                                                                     | CIBP: 4405', set and                                     | d approved                     | 1987                                       | ()                                                     | 13/ 0.                                            | THI                       |  |
|                                                                                                                                                                                                     |                                                          |                                |                                            | 1 Lette                                                | toley V holat                                     | Nai                       |  |
|                                                                                                                                                                                                     |                                                          |                                |                                            |                                                        | ' 11/22                                           | 75013                     |  |
| 11 1 20 1                                                                                                                                                                                           |                                                          |                                |                                            | <del></del>                                            |                                                   |                           |  |
| I hereby certify that the inform grade tank has been/will be construed                                                                                                                              | nation above is true and comp                            | lete to the be<br>D guidelines | st of my knowledg<br>], a general permit [ | ge and belief. I ful<br>or an (attached) alt           | rther certify that any pi<br>ernative OCD-approve | it or below-<br>d plan □. |  |
| SIGNATURE                                                                                                                                                                                           | 14/1/11                                                  | _TITLE                         | President                                  |                                                        | DATE_10-28-2013                                   | <u> </u>                  |  |
| Type or print name Robert For State Use Only                                                                                                                                                        | t McAlpine                                               | E-mail add                     | dress: sahararm@                           | sbcglobal.net                                          | Γelephone No. 432-                                | 697-0967                  |  |
|                                                                                                                                                                                                     | Accepted for Recor                                       | d Ant-                         |                                            |                                                        |                                                   |                           |  |
| APPROVED BY:                                                                                                                                                                                        |                                                          | A HAMA                         | <u> </u>                                   |                                                        | DATE                                              |                           |  |
| Conditions of Approval (if any                                                                                                                                                                      | WER III                                                  | 21/2                           | 013                                        |                                                        |                                                   |                           |  |
|                                                                                                                                                                                                     | 1.1                                                      | ,                              | - · J                                      |                                                        |                                                   |                           |  |