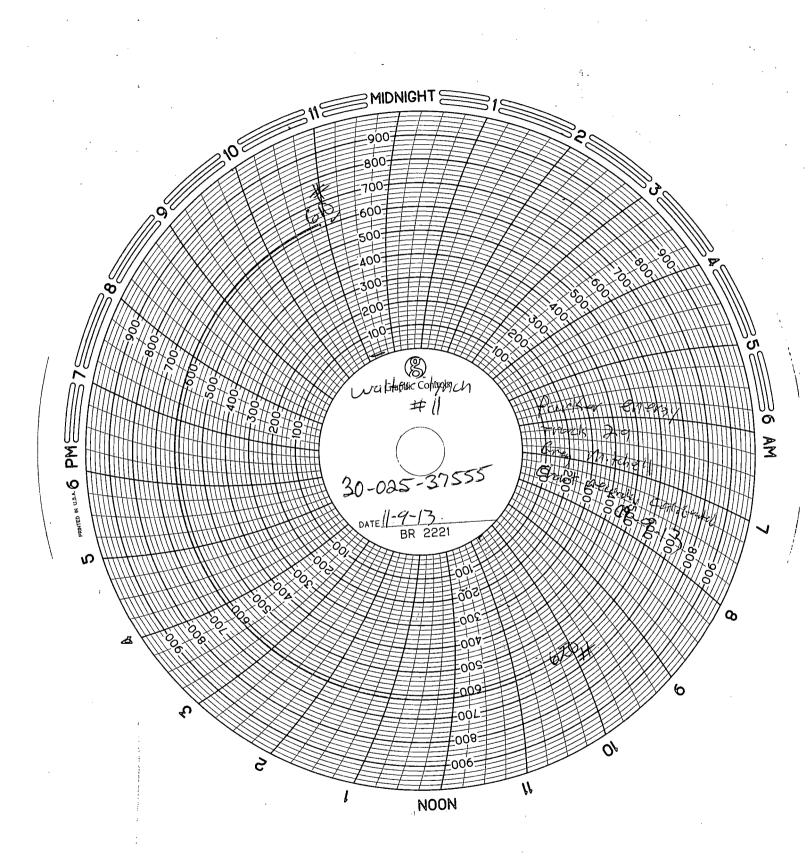

| Submit 3 Copi                              | ies To Appropriate Distr                    | ict                   | State of New M                                   | lexico                 |                               | Form C-10                                         |
|--------------------------------------------|---------------------------------------------|-----------------------|--------------------------------------------------|------------------------|-------------------------------|---------------------------------------------------|
| District I<br>1625 N. Frenc                | h Dr., Hobbs, NM 😽 😡                        | BBS OCDEner           | gy, Minerals and Na                              | tural Resources        | WELL API NO.                  | June 19, 200                                      |
| District II                                | d Ava Artonia NIM 887                       |                       | CONSERVATIO                                      | N DIVISION             | 30-025-37555                  | /                                                 |
| District III                               | NN                                          | 21 2013               | CONSERVATIO                                      | ancis Dr.              | 5. Indicate Type<br>STATE     | of Lease<br>FEE                                   |
| District IV                                | 203 Nu., AZICC, NIVI 6741                   | 10                    | Santa Fe, NM                                     | 87505                  | 6. State Oil & Ga             |                                                   |
| 1220 S. St. Fra                            | ancis Dr., Santa Fe, NM                     | DECEIVED              |                                                  |                        |                               |                                                   |
| 87303                                      |                                             | <u> </u>              | REPORTS ON WELL                                  | LS                     | 7. Lease Name of              | r Upit Agreement Name                             |
| DIFFERENT                                  | RESERVOIR. USE "A                           |                       | RILL OR TO DEEPEN OR P<br>R PERMIT" (FORM C-101) |                        | Walter Lynch                  |                                                   |
| PROPOSALS.<br>1. Type of                   | )<br>Well: 🛛 Oil Well                       | 🔲 Gas Well            | D Other:                                         |                        | 8. Well Number                | 011                                               |
| 2. Name of                                 | f Operator                                  | 7                     |                                                  |                        | 9. OGRID Numb                 | er                                                |
| Apache Cor                                 | of Operator                                 | [                     |                                                  |                        | 873                           | Wildcat                                           |
|                                            | is Airpark Lane, Sui                        | te 3000 Midlan        | ıd, TX 79705                                     |                        | Penrose Skelly; Gr            |                                                   |
| 4. Well Lo                                 |                                             |                       | ·                                                |                        |                               |                                                   |
| Un                                         | nit Letter <u>E</u>                         | : 1980                | feet from the North                              | line and <u>81</u>     | 0feet from                    | m the <u>West</u> line                            |
| Se                                         | ction 1                                     |                       |                                                  | Range 37E              | NMPM                          | County Lea                                        |
|                                            | · · · · · · · · · · · · · · · · · · ·       | 11. Eleva<br>3356' GR | ation (Show whether D                            | R, RKB, RT, GR, etc    | .)                            |                                                   |
|                                            |                                             | <u>*********</u>      |                                                  |                        |                               |                                                   |
|                                            | 12. Cheo                                    | k Appropria           | ate Box to Indicate                              |                        | •                             |                                                   |
|                                            | NOTICE OF                                   |                       |                                                  |                        |                               |                                                   |
|                                            |                                             |                       |                                                  |                        |                               |                                                   |
|                                            |                                             |                       |                                                  |                        |                               | P AND A                                           |
|                                            | LTER CASING                                 |                       | LE COMPL                                         | CASING/CEMEN           |                               |                                                   |
|                                            |                                             |                       |                                                  |                        | ·                             | a                                                 |
| OTHER: R                                   |                                             |                       |                                                  | OTHER:                 | A EXTEN                       |                                                   |
|                                            |                                             |                       |                                                  |                        |                               | es, including estimated d                         |
|                                            | ecompletion.                                | J WORK). SEE F        | RULE 1103. For Mult                              | iple Completions: A    | Attach wellbore diagra        | am of proposed completi                           |
| 011                                        | ceompretion.                                |                       |                                                  |                        |                               |                                                   |
| Apache v                                   | would like to extend                        | the TA status o       | of this well. A current M                        | IIT chart dated 11/9/2 | 2013 is attached.             |                                                   |
| - 1                                        |                                             |                       |                                                  |                        |                               |                                                   |
|                                            |                                             |                       |                                                  |                        |                               |                                                   |
|                                            |                                             |                       |                                                  |                        |                               |                                                   |
|                                            |                                             |                       |                                                  |                        |                               |                                                   |
|                                            |                                             |                       |                                                  | This Approv            | al of Tempora                 | ry u la la que                                    |
|                                            |                                             |                       |                                                  | Abandonme              | val of Tempora<br>ent Expires | 11/4/2015                                         |
|                                            |                                             |                       |                                                  |                        |                               | · · · · ·                                         |
|                                            |                                             |                       |                                                  |                        |                               |                                                   |
| pud Date:                                  | 12/16/2005                                  |                       | Rig Release I                                    | Date: 12/22/2005       |                               |                                                   |
| puù Date.                                  | 12/15/2005                                  |                       |                                                  |                        |                               |                                                   |
|                                            |                                             |                       |                                                  |                        |                               |                                                   |
| hereby certi                               | ify that the informa                        | tion above is tru     | ue and complete to the                           | best of my knowled     | ge and belief.                |                                                   |
|                                            | $\bigcirc$                                  |                       |                                                  |                        |                               |                                                   |
|                                            |                                             | 1 • 1                 |                                                  |                        |                               |                                                   |
| IGNATURI                                   | E flesa -                                   | Usher                 | TITLE_Sr. §                                      | Staff Reg Tech         | DA                            | TE 11/20/2013                                     |
|                                            | <b></b>                                     | nd Fisher             |                                                  | Staff Reg Tech         |                               | ATE <u>11/20/2013</u><br>IONE: 432/818-1062       |
| GIGNATURI<br>Type or print<br>For State Us | t name <u>Reesa Holla</u>                   | Ind Fisher            |                                                  |                        |                               |                                                   |
| ype or print                               |                                             | D                     | E-mail addre                                     |                        |                               |                                                   |
| Ype or print<br>Yor State Us               | t name <u>Reesa Holla</u><br>se Only<br>BY: | D                     |                                                  |                        |                               |                                                   |
| Type or print<br>For State Us              |                                             | D                     | E-mail addre                                     |                        | achecorp.com PH               | IONE: <u>432/818-1062</u><br>TE_ <b>11/22/201</b> |
| ype or print<br>or State Us                | t name <u>Reesa Holla</u><br>se Only<br>BY: | D                     | E-mail addre                                     |                        | achecorp.com PH               |                                                   |